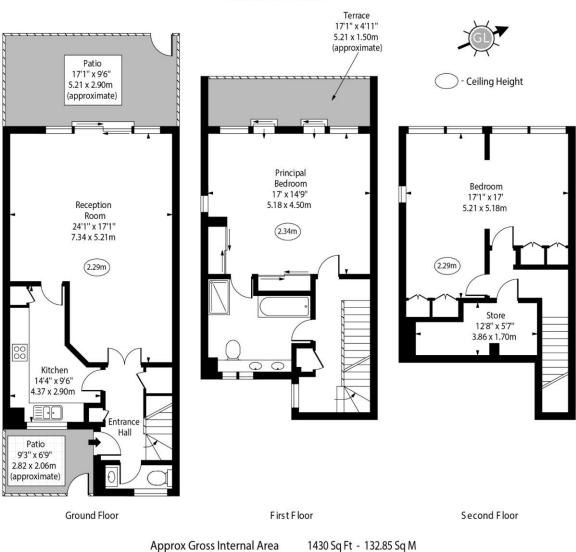

## Tintern Close London, SW15

- Three bedroom house
- End of terrace
- Private garage
- Garden and terrace
- Quiet location
- 0.5 miles to Putney Station
- An abundance of storage options
- 1400 Sq. Ft. plus

## Tintern Close, SW15

For Illustration Purposes Only - Not To Scale

www.goldlens.co.uk Ref. No. 025430E

Chesterton UK Services Limited trading as Chestertons for themselves and for the vendor of this property whose agents they are, give notice that (i) these particulars do not constitute any part of an offer or contract, (ii) all statements contained within these particulars are made without responsibility on the part of Chestertons or the vendor, (iii) whilst made in good faith, none of the statements contained within these particulars are to be relied upon as a statement or representation of fact, (iv) any intending purchasers must satisfy themselves by inspection or otherwise as to the correctness of each of the statements contained within these particulars, (v) the vendor does not make or give either Chestertons or any person in their employment any authority to make or give representation or warranty whatsoever in relation to this property. Wide angle lenses may be used. ©Copyright Chestertons | Chestertons | UK Services Limited | Registered Office 40 Connaught Street, Hyde Park, London W2 2AB Registered Company Number 05334580.