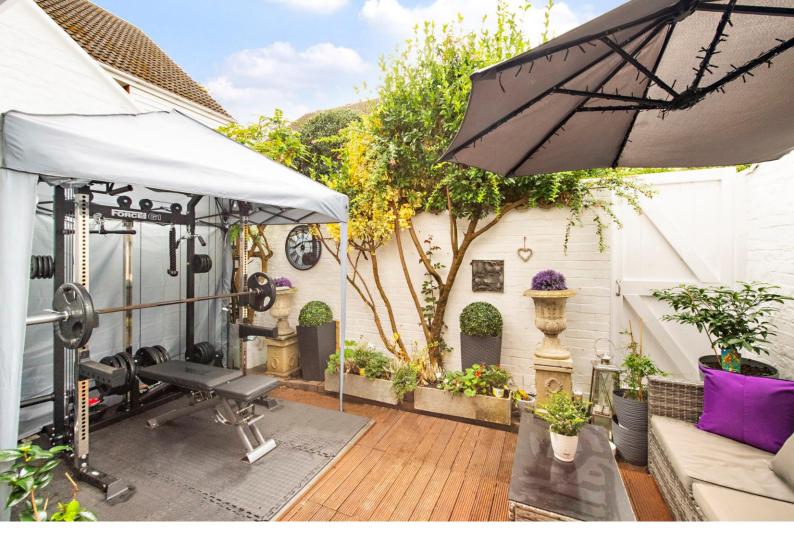

The property further benefits from a West facing courtyard garden with rear access, ideal for enjoying outdoor activities or hosting gatherings with friends and family. Additionally, a private balcony offers a tranquil spot for enjoying your morning coffee or unwinding after a long day.