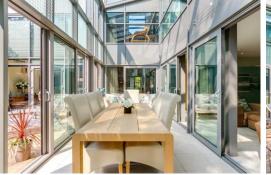

Nestled within the desirable Putney Village, Paddock Way is a secure gated development of only four unique modern houses. Upon entrance, there is an expansive hallway with an abundance of natural light, which is a theme throughout this architecturally impressive house. The ground floor comprises a living room with vaulted ceilings and large glass doors to the rear terrace, study, modern kitchen with separate utility room, family sitting room leading to the adjacent conservatory, which houses the dining area. The property also features a unique mezzanine music area/library in the main lounge.