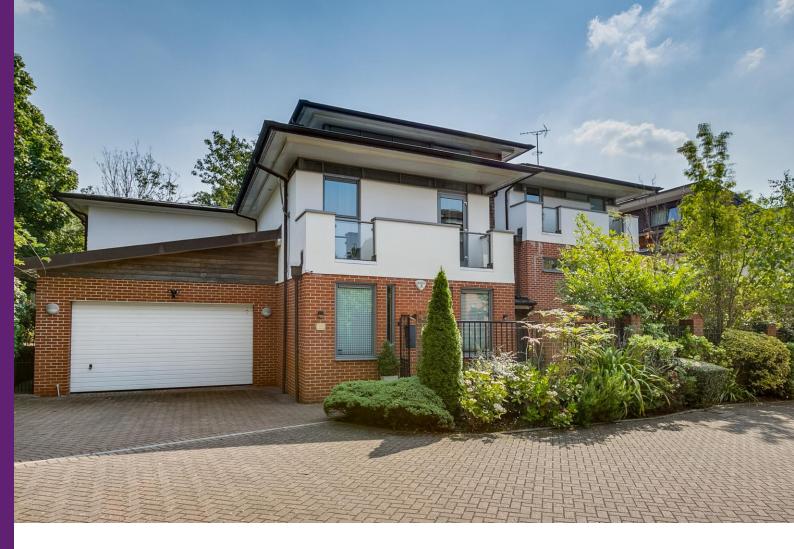

## Paddock Way London, SW15

This exceptional house offers over 4,500 sq. ft. of contemporary living accommodation over three floors, as well as a driveway for two cars, double garage, and private wrap around garden.

## Paddock Way London, SW15

- Gated Development •
- Expansive Entrance Hall •
- Driveway & Garage •
- Three Reception Rooms Modern Fitted Kitchen •
- •
- Five Double Bedrooms •
- Five Bathrooms & Two Downstairs WCs •
- Large Private Garden .

Nestled within the desirable Putney Village, Paddock Way is a secure gated development of only four unique modern houses. Upon entrance, there is an expansive hallway with an abundance of natural light, which is a theme throughout this architecturally impressive house. The ground floor comprises a living room with vaulted ceilings and large glass doors to the rear terrace, study, modern kitchen with separate utility room, family sitting room leading to the adjacent conservatory, which houses the dining area. The property also features a unique mezzanine music area/library in the main lounge.