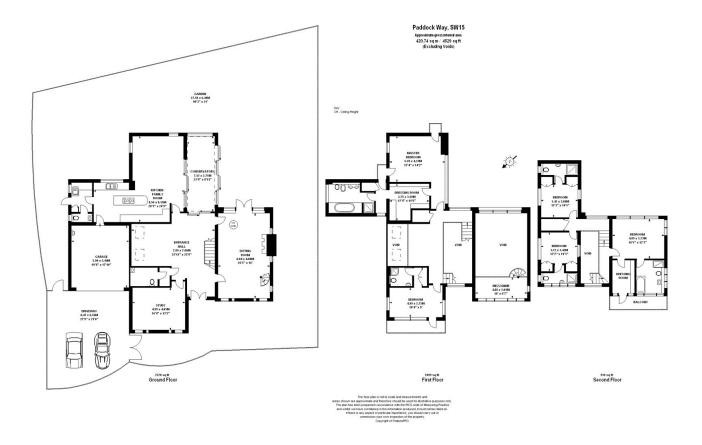

## Paddock Way London, SW15

This exceptional house offers over 4,500 sq. ft. of contemporary living accommodation over three floors, as well as a driveway for two cars, double garage, and private wrap around garden.

## Paddock Way London, SW15

- Gated Development •
- Expansive Entrance Hall •
- Driveway & Garage •
- Three Reception Rooms Modern Fitted Kitchen •
- •
- Five Double Bedrooms •
- Five Bathrooms & Two Downstairs WCs •
- Large Private Garden .

Nestled within the desirable Putney Village, Paddock Way is a secure gated development of only four unique modern houses. Upon entrance, there is an expansive hallway with an abundance of natural light, which is a theme throughout this architecturally impressive house. The ground floor comprises a living room with vaulted ceilings and large glass doors to the rear terrace, study, modern kitchen with separate utility room, family sitting room leading to the adjacent conservatory, which houses the dining area. The property also features a unique mezzanine music area/library in the main lounge.

The two upper floors are home to five bedrooms, each of which has a luxurious en-suite bathroom, with the master suite and second bedroom benefitting from their own dressing rooms.

Putney Heath is a tranquil green space within easy reach of Putney High Street and transport links via the A3, Putney mainline station, and East Putney underground.