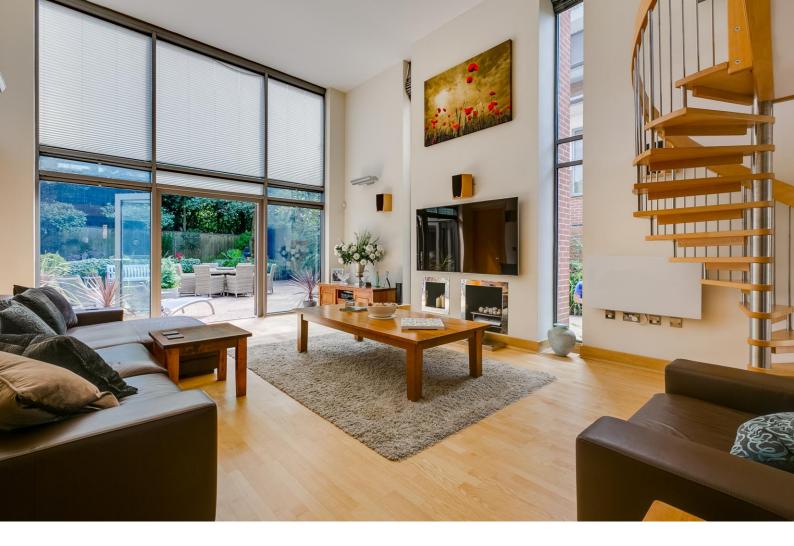

Nestled within the desirable Putney Village, Paddock Way is a secure gated development of only four unique modern houses. Upon entrance, there is an expansive hallway with an abundance of natural light, which is a theme throughout this architecturally impressive house. The ground floor comprises a living room with vaulted ceilings and large glass doors to the rear terrace, study, modern kitchen with separate utility room, family sitting room leading to the adjacent conservatory, which houses the dining area. The property also features a unique mezzanine music area/library in the main lounge.