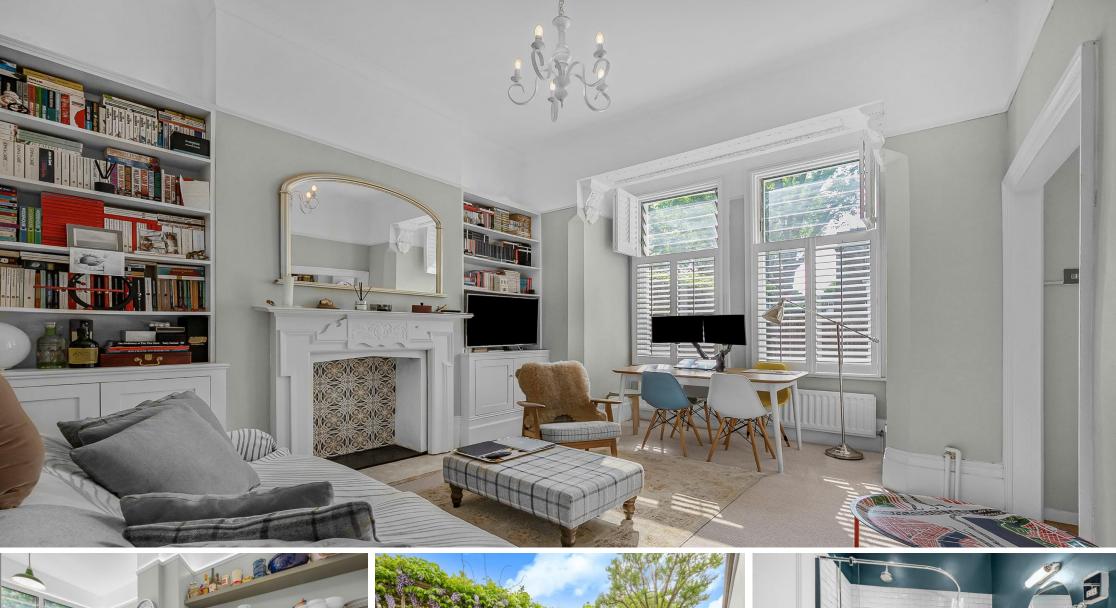

To the rear of the property the light and bright sitting room complete with tiled feature fireplace and high windows with plantation shutters which leads into the newly renovated kitchen with access to the rear patio. A pedestrian gate allows access out onto the parking space and pedestrian access onto Manfred Road.