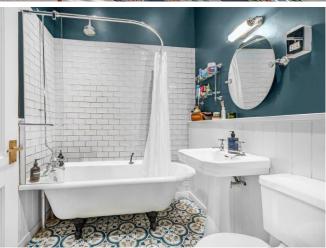

Entering the hallway there is a freshly redecorated bathroom with cast iron bath with shower over.

To the front of the property the spacious bedroom has ample storage and a large bay window offering lots of natural light.