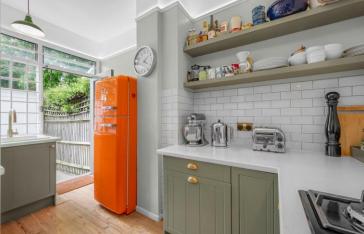

To the rear of the property the light and bright sitting room complete with tiled feature fireplace and high windows with plantation shutters which leads into the newly renovated kitchen with access to the rear patio. A pedestrian gate allows access out onto the parking space and pedestrian access onto Manfred Road.