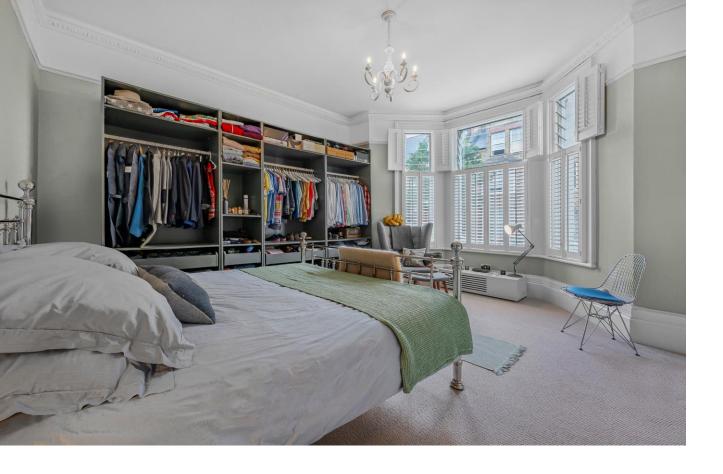

Entering the hallway there is a freshly redecorated bathroom with cast iron bath with shower over.

To the front of the property the spacious bedroom has ample storage and a large bay window offering lots of natural light.