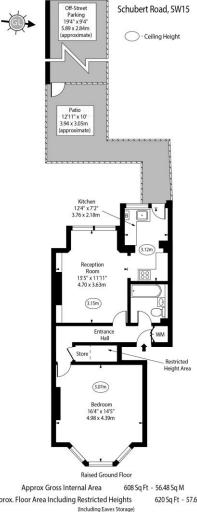

## Chestertons Putney Sales

153 Upper Richmond Road London SW15 2TX putney@chestertons.co.uk 020 8246 5959 chestertons.co.uk

Approx. Floor Area Including Restricted Heights 620 Sq Ft - 57.60 Sq M (Including Eaves Storage)

Every attempt has been made to ensure the accuracy of the floor plan shown. However, all measurements, fixtures, fittings, and data shown are approximate interpretations and for illustrative purposes only.

Measured according to the RisC PMS 2. Not To Scale.

www.goldlens.co.uk

Ref. No. 027666M