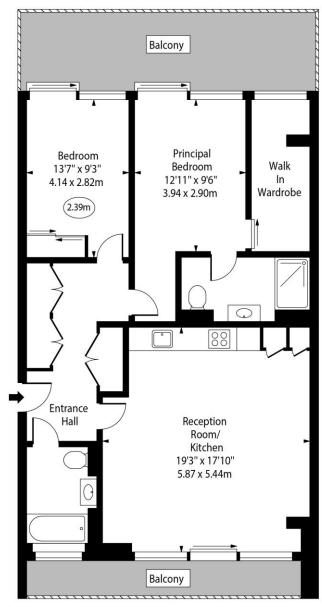

### Tileman House, Upper Richmond Road, SW15

Fourth Floor

Approx Gross Internal Area 932 Sq Ft - 86.58 Sq M

Every attempt has been made to ensure the accuracy of the floor plan shown.

However, all measurements, fixtures, fittings, and data shown are approximate interpretations and for illustrative purposes only.

Measured according to the RICS IPMS 2. Not To Scale.

www.goldlens.co.uk Ref. No. 027895E