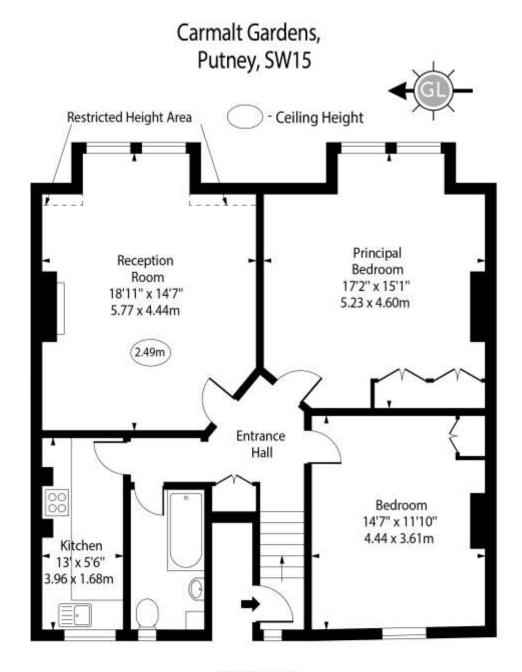

## Chestertons Putney Lettings

153 Upper Richmond Road
Putney
London
SW15 2TX
putneylettingsusers@chestertons.co.uk
02087041000
chestertons.co.uk

Second Floor

Approx Gross Internal Area

890 Sq Ft - 82.68 Sq M

Approx. Floor Area Including Restricted Heights

895 Sq Ft - 83.15 Sq M

For Illustration Purposes Only - Not To Scale www.goldlens.co.uk Ref. No. 027307E