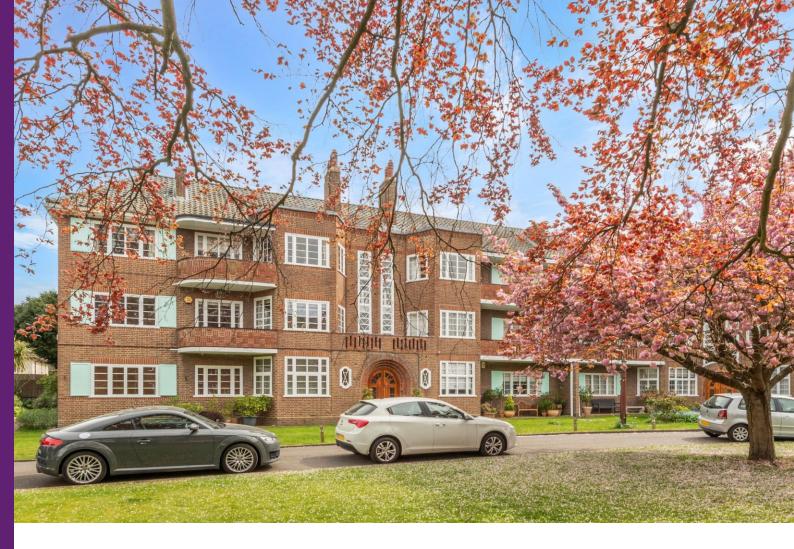

## Roehampton Close London, SW15

Asking Price £600,000

This beautifully proportioned two-bedroom, two reception room Art Deco apartment is set within a fabulously secluded enclave with a West facing balcony.

## Roehampton Close

- Expansive Entrance Hall
- Two Bedrooms
- Two Bathrooms
- Fitted Kitchen
- Spacious Reception Room
- Separate Dining Room
- Off Street Parking

This beautifully proportioned two bedroom, two reception room Art Deco apartment is set within a fabulously secluded enclave with a West facing balcony.

The secluded and mature grounds are fastidiously maintained, there is a West facing balcony overlooking the central lawn and Copper Beech tree as well as the option for a parking permit for each resident. There are some lovely design touches in the apartment and shared hallways which are emblematic of the palpable quality and attention to detail with which the estate has been built and lovingly maintained in subsequent years. Also supported by a porter.