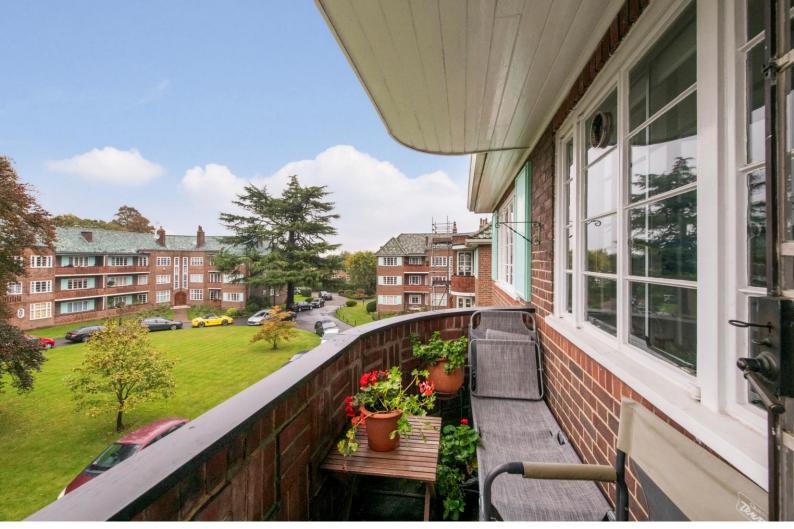

## Roehampton Close London, SW15

Asking Price £600,000

This beautifully proportioned two-bedroom, two reception room Art Deco apartment is set within a fabulously secluded enclave with a West facing balcony.

The secluded and mature grounds are fastidiously maintained, there is a West facing balcony overlooking the central lawn and Copper Beech tree as well as the option for a parking permit for each resident. There are some lovely design touches in the apartment and shared hallways which are emblematic of the palpable quality and attention to detail with which the estate has been built and lovingly maintained in subsequent years. Also supported by a porter.