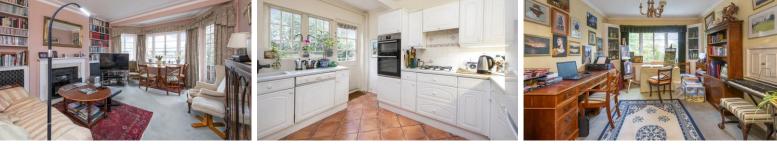

## Roehampton Close

- Expansive Entrance Hall
- Two Bedrooms
- Two Bathrooms
- Fitted Kitchen
- Spacious Reception Room
- Separate Dining Room
- Off Street Parking

This beautifully proportioned two bedroom, two reception room Art Deco apartment is set within a fabulously secluded enclave with a West facing balcony.

Purposely designed around the elegant and imposing hallway, the generously proportioned accommodation further benefits from high ceilings and is solidly built. Offering two bedroom with an additional dining room which some residents use as a third bedroom.