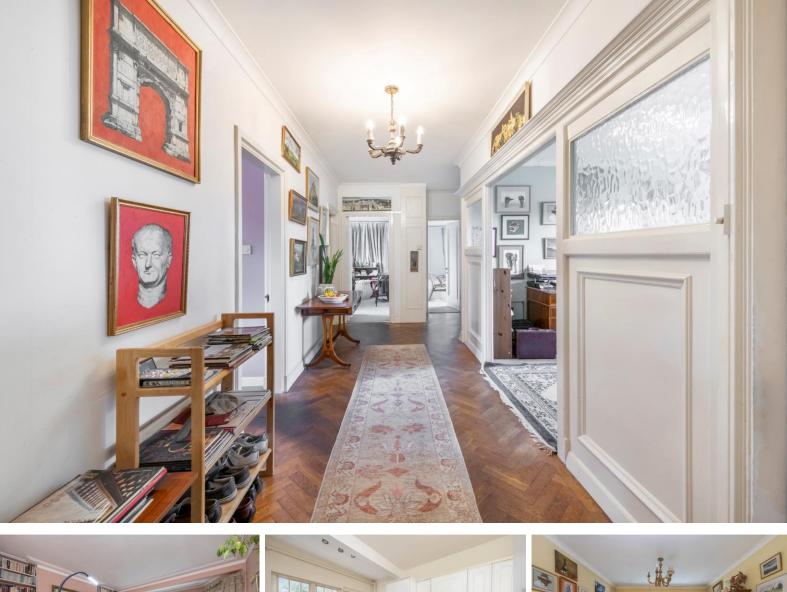

Purposely designed around the elegant and imposing hallway, the generously proportioned accommodation further benefits from high ceilings and is solidly built. Offering two bedroom with an additional dining room which some residents use as a third bedroom.

The secluded and mature grounds are fastidiously maintained, there is a West facing balcony overlooking the central lawn and Copper Beech tree as well as the option for a parking permit for each resident. There are some lovely design touches in the apartment and shared hallways which are emblematic of the palpable quality and attention to detail with which the estate has been built and lovingly maintained in subsequent years. Also supported by a porter.