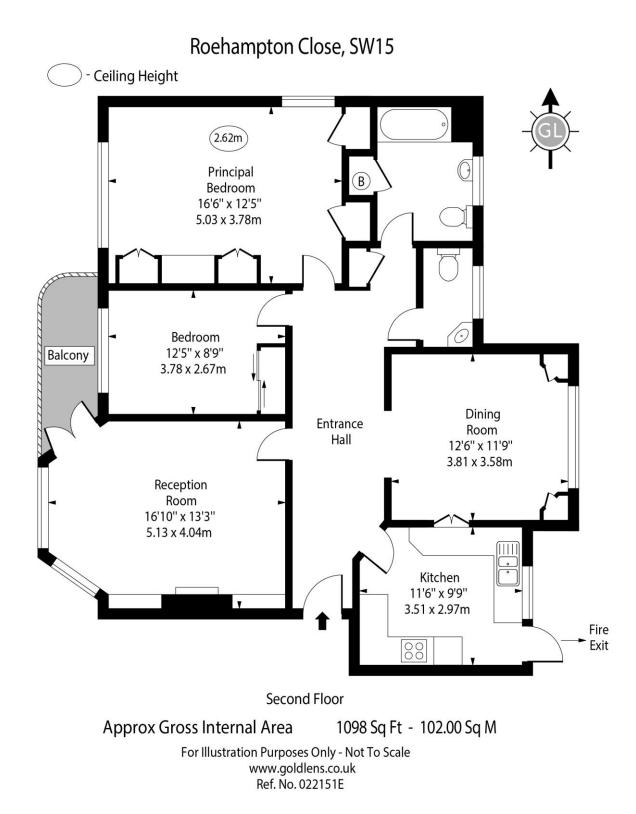

## Roehampton Close London, SW15

Asking Price £600,000

This beautifully proportioned two-bedroom, two reception room Art Deco apartment is set within a fabulously secluded enclave with a West facing balcony.

## Roehampton Close

- Expansive Entrance Hall
- Two Bedrooms
- Two Bathrooms
- Fitted Kitchen
- Spacious Reception Room
- Separate Dining Room
- Off Street Parking

This beautifully proportioned two bedroom, two reception room Art Deco apartment is set within a fabulously secluded enclave with a West facing balcony.

Purposely designed around the elegant and imposing hallway, the generously proportioned accommodation further benefits from high ceilings and is solidly built. Offering two bedroom with an additional dining room which some residents use as a third bedroom.