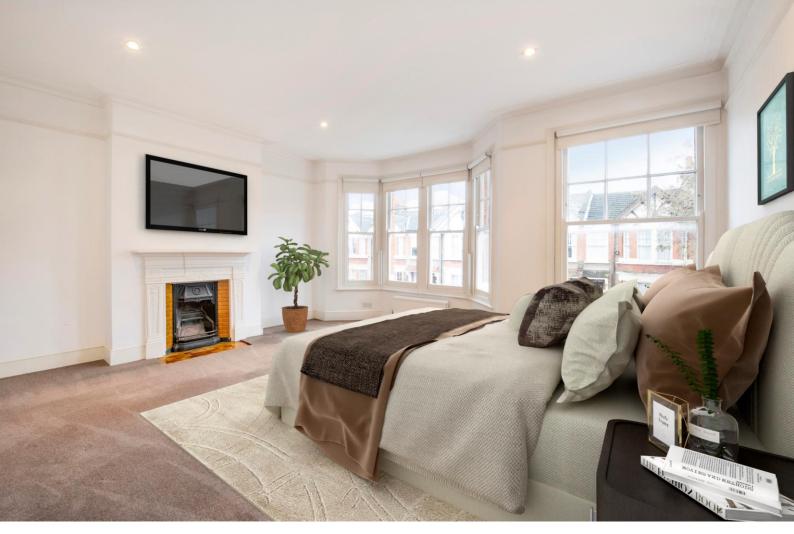

On the first floor are three well-proportioned double bedrooms off a large hallway area, with a family bathroom.

The top floor utilises the loft space, with excellent head height throughout another double bedroom, with en-suite bathroom, ideal for guests. There is also an option (STPP) to extend into the rear of the third floor to create a fifth bedroom.