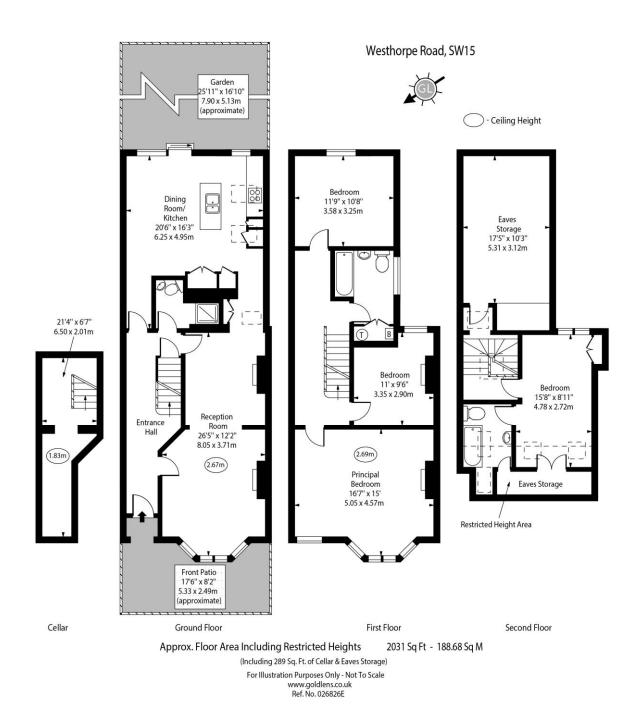

Arranged over three floors, the ground floor comprises a large double reception room, beautifully designed Poggenpohl eat-in kitchen with Gaggenhau appliances, large island unit overlooking the 25 foot long rear garden. There is also access to a large cellar, ideal for storage and a downstairs bathroom with a shower.

On the first floor are three well-proportioned double bedrooms off a large hallway area, with a family bathroom.

The top floor utilises the loft space, with excellent head height throughout another double bedroom, with en-suite bathroom, ideal for guests. There is also an option (STPP) to extend into the rear of the third floor to create a fifth bedroom.