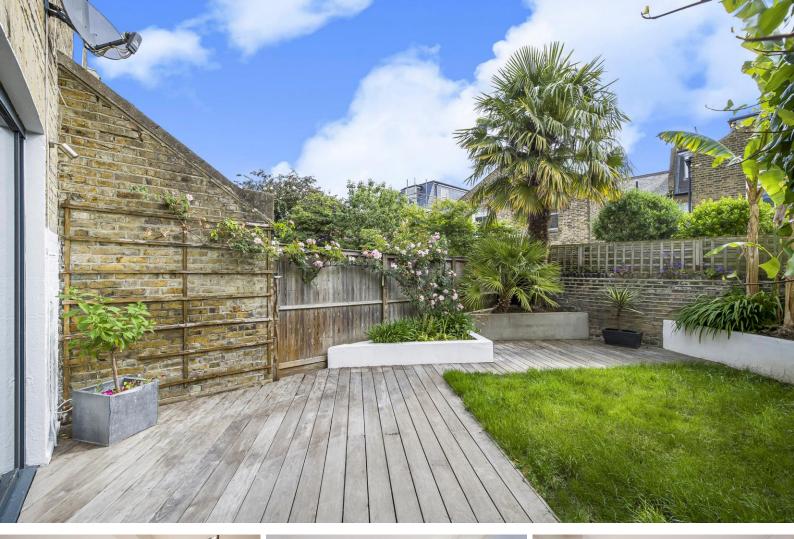

Arranged over three floors, the ground floor comprises a large double reception room, beautifully designed Poggenpohl eat-in kitchen with Gaggenhau appliances, large island unit overlooking the 25 foot long rear garden. There is also access to a large cellar, ideal for storage and a downstairs bathroom with a shower.