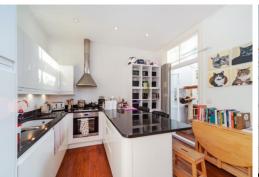

Through large double doors, you reach the open plan kitchen living area, with tall ceilings and plenty of natural light flooding in from the rear of the building, which faces South West. The kitchen features a large island unit and plenty of preparation space, allowing flexible accommodation, ideal for entertaining. From the living room, you have access to the private South West facing garden, which is 28.6 foot long, low maintenance, with shed and rear access to the privately allocated parking space, which really is a rarity to have for a period flat in Putney.