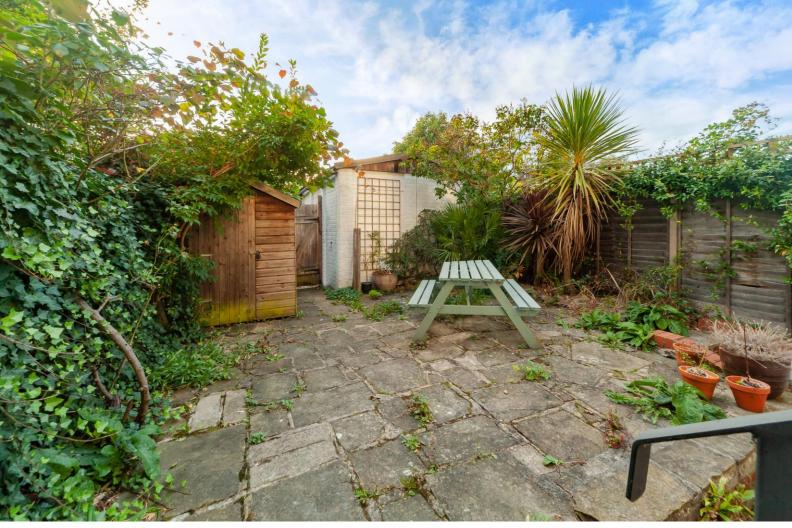

Through large double doors, you reach the open plan kitchen living area, with tall ceilings and plenty of natural light flooding in from the rear of the building, which faces South West. The kitchen features a large island unit and plenty of preparation space, allowing flexible accommodation, ideal for entertaining. From the living room, you have access to the private South West facing garden, which is 28.6 foot long, low maintenance, with shed and rear access to the privately allocated parking space, which really is a rarity to have for a period flat in Putney.