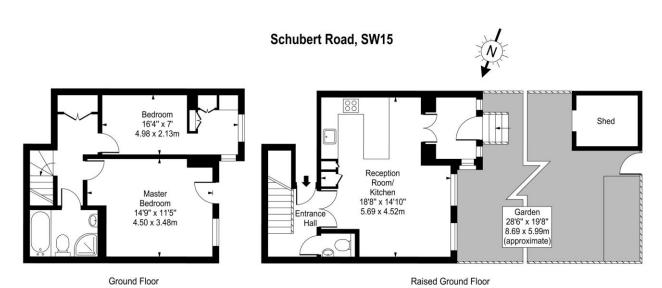

## Chestertons Putney Sales

153 Upper Richmond Road London SW15 2TX putney@chestertons.co.uk 020 8246 5959 chestertons.co.uk

Approx Gross Internal Area 765 Sq Ft - 71.07 Sq M

For Illustration Purposes Only - Not To Scale www.goldlens.co.uk Ref. No. 008555N