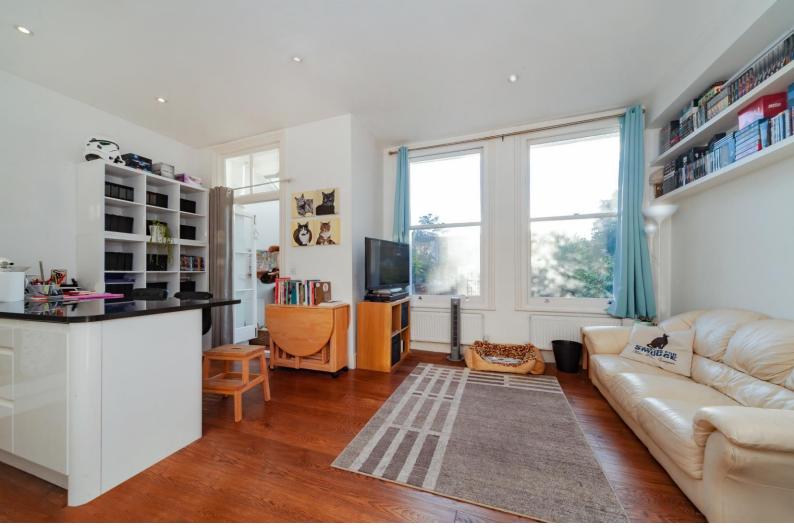

Through large double doors, you reach the open plan kitchen living area, with tall ceilings and plenty of natural light flooding in from the rear of the building, which faces South West. The kitchen features a large island unit and plenty of preparation space, allowing flexible accommodation, ideal for entertaining. From the living room, you have access to the private South West facing garden, which is 28.6 foot long, low maintenance, with shed and rear access to the privately allocated parking space, which really is a rarity to have for a period flat in Putney.