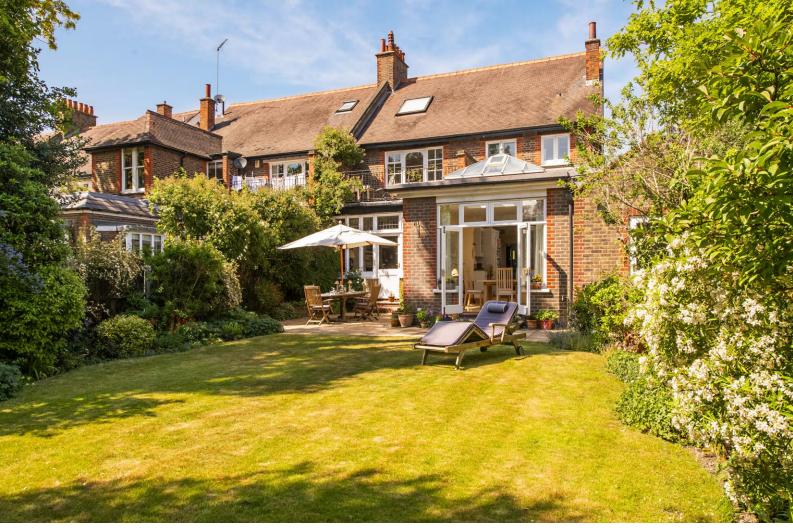

As you enter the house you have a large entrance hall with WC and plenty of storage options which is a theme throughout the whole house. The property boasts two large double reception rooms with feature fireplaces and many period features. At the rear of the house is the large open plan kitchen / dining / living area which looks onto the almost 70ft long South facing garden.

Further benefits include off-street parking, direct access into the garden, garage and natural light.

Umbria Street is situated moments from Putney Heath, Wimbledon Common and Richmond Park. The quiet residential street also benefits from easy access to Barnes and Putney mainline station via many bus routes, Barnes Common, and access out of London via the A3 for motorists.