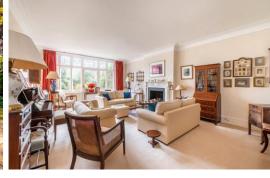

As you enter the house you have a large entrance hall with WC and plenty of storage options which is a theme throughout the whole house. The property boasts two large double reception rooms with feature fireplaces and many period features. At the rear of the house is the large open plan kitchen / dining / living area which looks onto the almost 70ft long South facing garden.