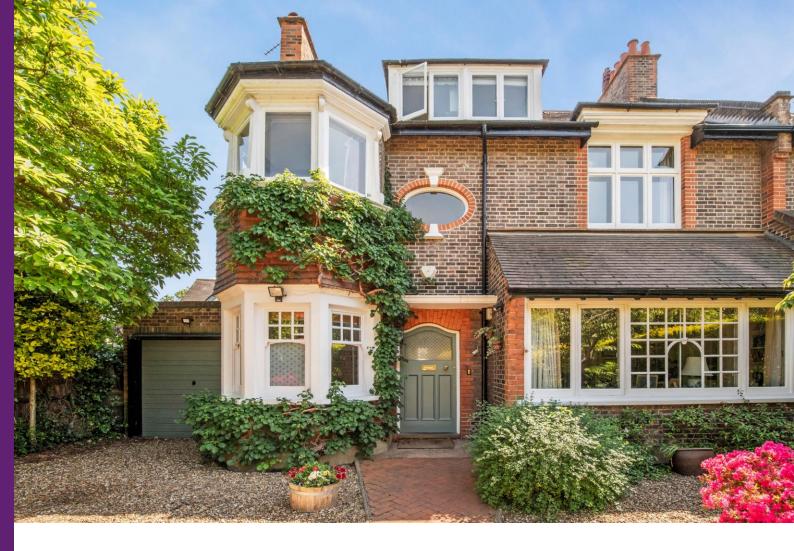

## Umbria Street London, SW15

Asking Price £2,000,000

A beautiful five-bedroom semi-detached house on a quiet residential street in Roehampton offering over 3,000 sq. ft. of living space, off street parking and a South facing garden.

A beautiful five-bedroom semi-detached house set on a quiet residential street in Roehampton offering over 3,000 sq. ft. of living space, with off street parking, garage and South facing garden. The house is wonderfully located at the end of Umbria Street and oozes curb appeal. The position of the property allows for wonderful natural light all the way through the property.