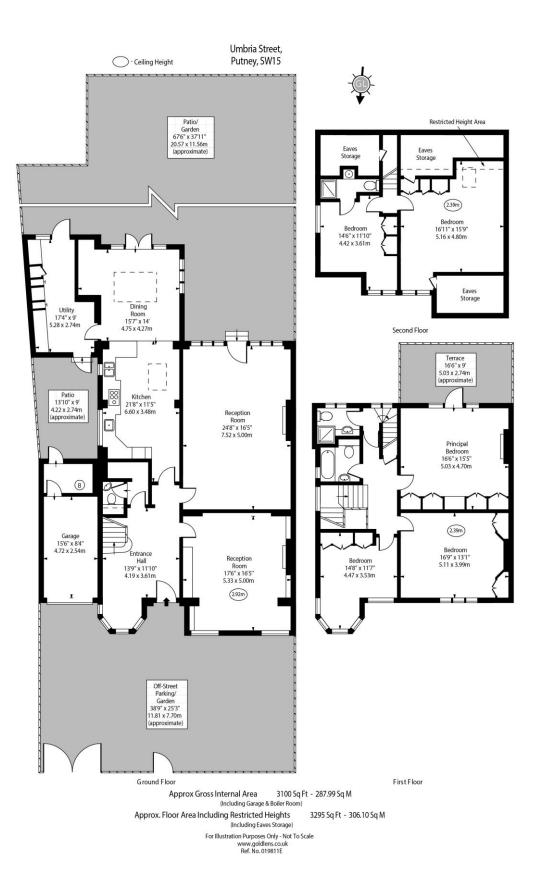

## Umbria Street London, SW15

Asking Price £2,000,000

A beautiful five-bedroom semi-detached house on a quiet residential street in Roehampton offering over 3,000 sq. ft. of living space, off street parking and a South facing garden.

A beautiful five-bedroom semi-detached house set on a quiet residential street in Roehampton offering over 3,000 sq. ft. of living space, with off street parking, garage and South facing garden. The house is wonderfully located at the end of Umbria Street and oozes curb appeal. The position of the property allows for wonderful natural light all the way through the property.

As you enter the house you have a large entrance hall with WC and plenty of storage options which is a theme throughout the whole house. The property boasts two large double reception rooms with feature fireplaces and many period features. At the rear of the house is the large open plan kitchen / dining / living area which looks onto the almost 70ft long South facing garden.

Located on the first floor are two double bedrooms, two family bathrooms and the principal bedroom which has built in storage and overlooks the garden via a terrace.

The top floor of this large family home boasts two further double bedrooms, one of which has an en-suite and plenty of eaves storage.