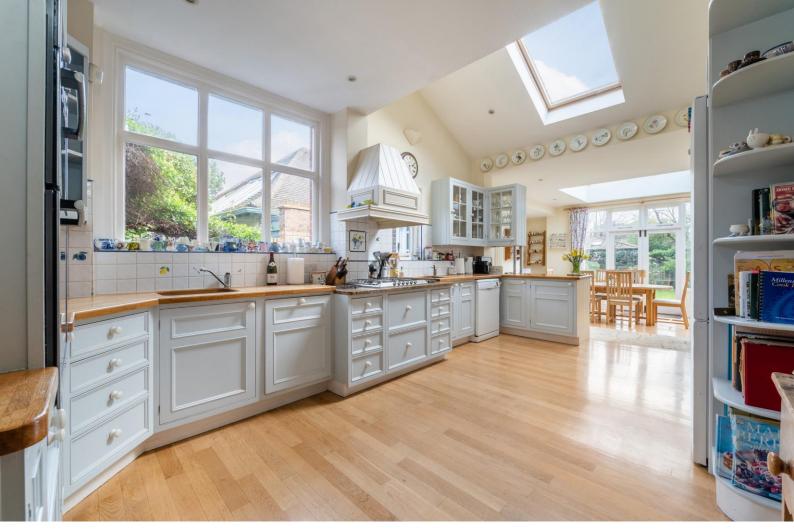

As you enter the house you have a large entrance hall with WC and plenty of storage options which is a theme throughout the whole house. The property boasts two large double reception rooms with feature fireplaces and many period features. At the rear of the house is the large open plan kitchen / dining / living area which looks onto the almost 70ft long South facing garden.