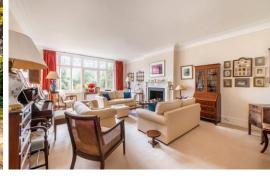

As you enter the house you have a large entrance hall with WC and plenty of storage options which is a theme throughout the whole house. The property boasts two large double reception rooms with feature fire places and many period features. At the rear of the house is the large open plan kitchen / dining / living area which looks onto the almost 70ft long South facing garden.