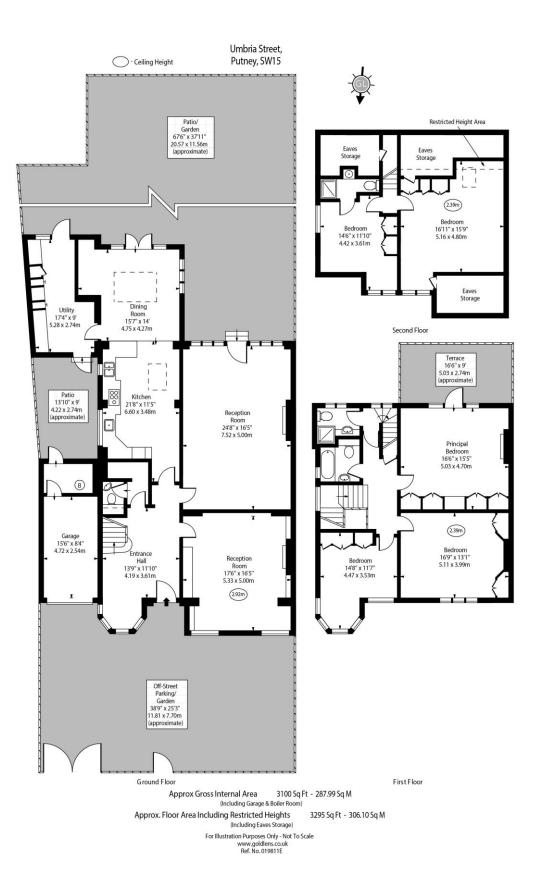

As you enter the house you have a large entrance hall with WC and plenty of storage options which is a theme throughout the whole house. The property boasts two large double reception rooms with feature fire places and many period features. At the rear of the house is the large open plan kitchen / dining / living area which looks onto the almost 70ft long South facing garden.

Located on the first floor are two double bedrooms, two family bathrooms and the principal bedroom which has built in storage and overlooks the garden via a terrace.

The top floor of this large family home boasts two further double bedrooms, one of which has an en-suite and plenty of eaves storage.