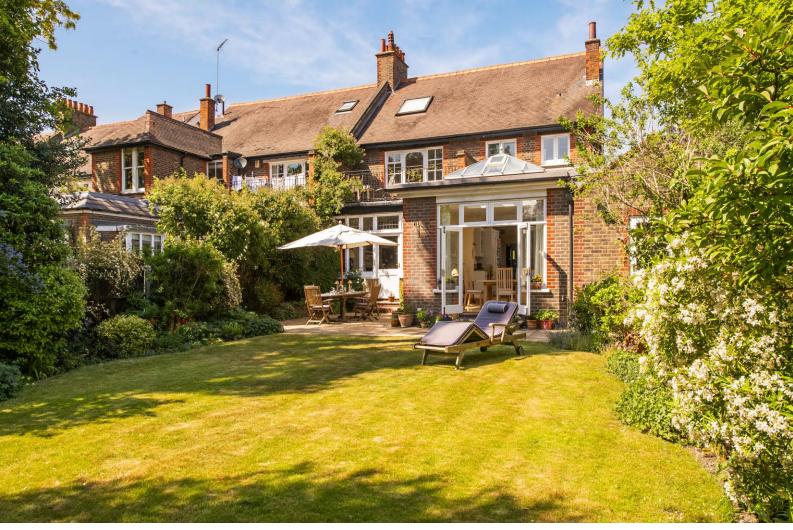

As you enter the house you have a large entrance hall with WC and plenty of storage options which is a theme throughout the whole house. The property boasts two large double reception rooms with feature fire places and many period features. At the rear of the house is the large open plan kitchen / dining / living area which looks onto the almost 70ft long South facing garden.

Further benefits include off-street parking, direct access into the garden, garage and natural light.

Umbria Street is situated moments from Putney Heath, Wimbledon Common and Richmond Park. The quiet residential street also benefits from easy access to Barnes and Putney mainline station via many bus routes, Barnes Common, and access out of London via the A3 for motorists.