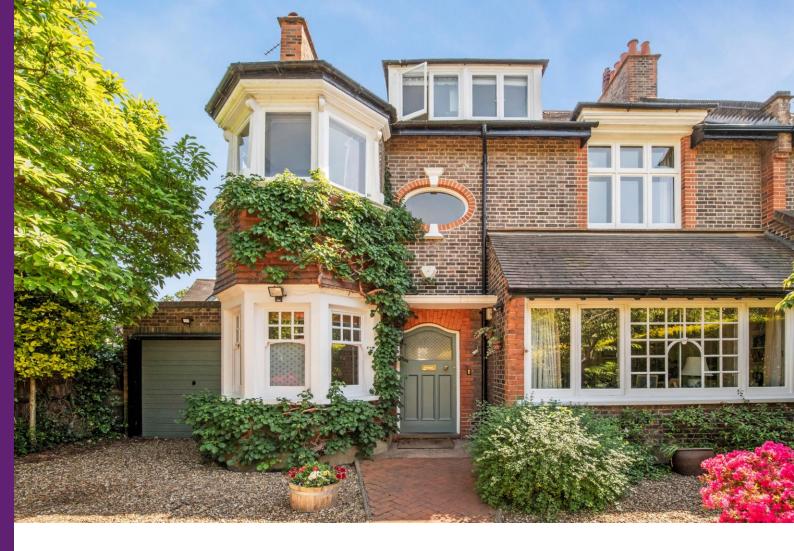

## Umbria Street London, SW15

Asking Price £2,200,000

A beautiful five-bedroom semi-detached house on a quiet residential street in Roehampton offering over 3,000 sq. ft. of living space, off street parking and a South facing garden.

A beautiful five bedroom semi-detached house set on a quiet residential street in Roehampton offering over 3,000 sq. ft. of living space, with off street parking, garage and South facing garden.

The house is wonderfully located at the end of Umbria Street and oozes curb appeal. The position of the property allows for wonderful natural light all the way through the property.