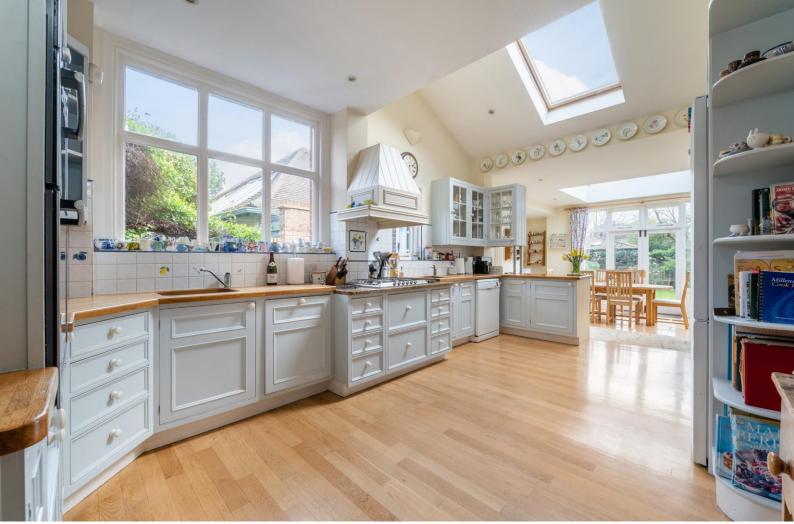

As you enter the house you have a large entrance hall with WC and plenty of storage options which is a theme throughout the whole house. The property boasts two large double reception rooms with feature fire places and many period features. At the rear of the house is the large open plan kitchen / dining / living area which looks onto the almost 70ft long South facing garden.