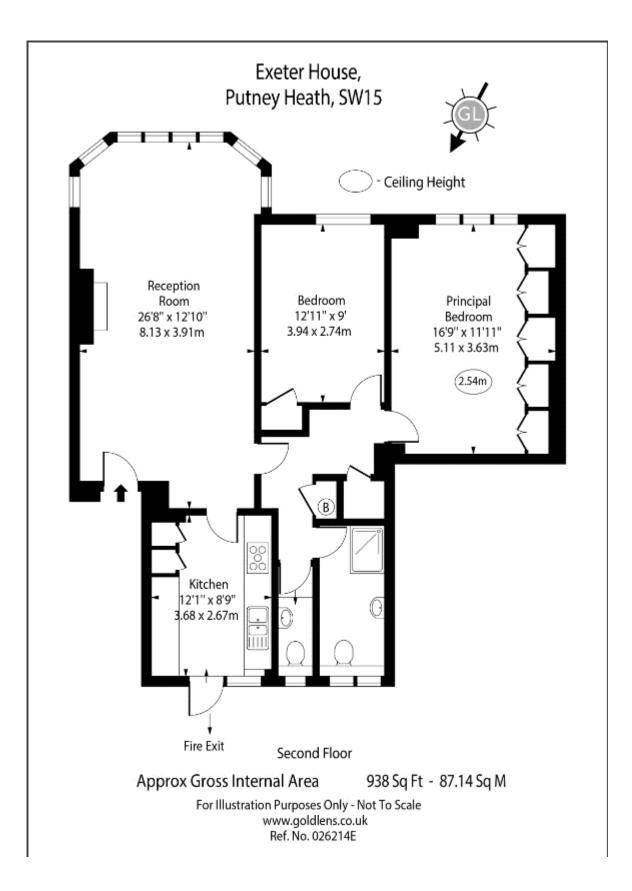

## **Exeter House** Putney Heath, SW15

Asking Price £550,000

This beautiful presented two bedroom flat, located on the second floor of this well-established development offers manicured communal gardens, tennis courts. off street parking, lift and porterage.

This beautiful presented two bedroom flat, located on the second floor of this well-established development offers manicured communal gardens, tennis courts. off street parking, lift and porterage.

The accommodation offers 938sf, which includes two double bedrooms both with inbuilt storage, family bathroom, additional separate WC, large reception and kitchen with access to un-demised balcony over looking the communal gardens.