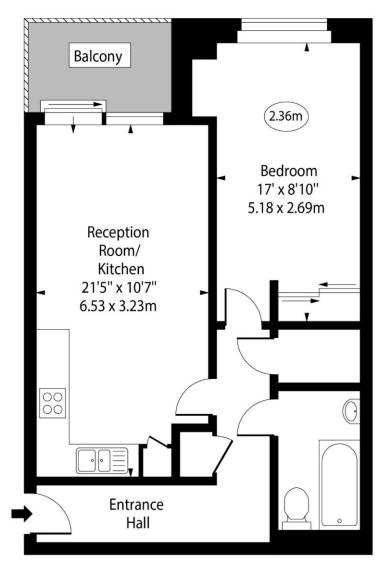

#### Devonshire House, Putney Hill, SW15

Third Floor

**Approx Gross Internal Area** 

550 Sq Ft - 51.10 Sq M

For Illustration Purposes Only - Not To Scale www.goldlens.co.uk Ref. No. 025640E