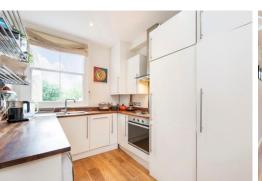

### London, SW18

- One double bedroom
- 585 Sq. Ft.
- Period conversion
- Ample storage
- Open plan living
- East Putney o.6 miles
- Wandsworth Town 0.7 miles
- Putney Station o.9 miles

Nestled in a charming period building, this delightful first-floor apartment offers a perfect blend of modern convenience and classic elegance. The property features one spacious double bedroom, ideal for a couple or single occupant seeking a peaceful retreat in a vibrant neighbourhood. The open-plan living and dining area is flooded with natural light from the bay window, creating a warm and inviting atmosphere. The fully equipped kitchen boasts high-quality appliances and ample counterspace, making meal preparation a breeze. The Kitchen also boasts a large dedicated under floor storage space perfect for luggage and seasonal items.