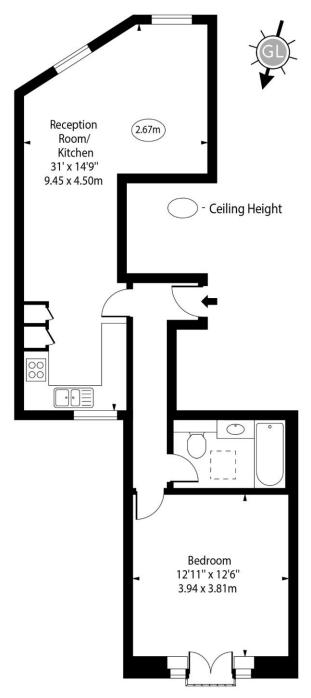

#### Lebanon Gardens, SW18

First Floor

Approx Gross Internal Area

585 Sq Ft - 54.35 Sq M

For Illustration Purposes Only - Not To Scale www.goldlens.co.uk Ref. No. 025489E