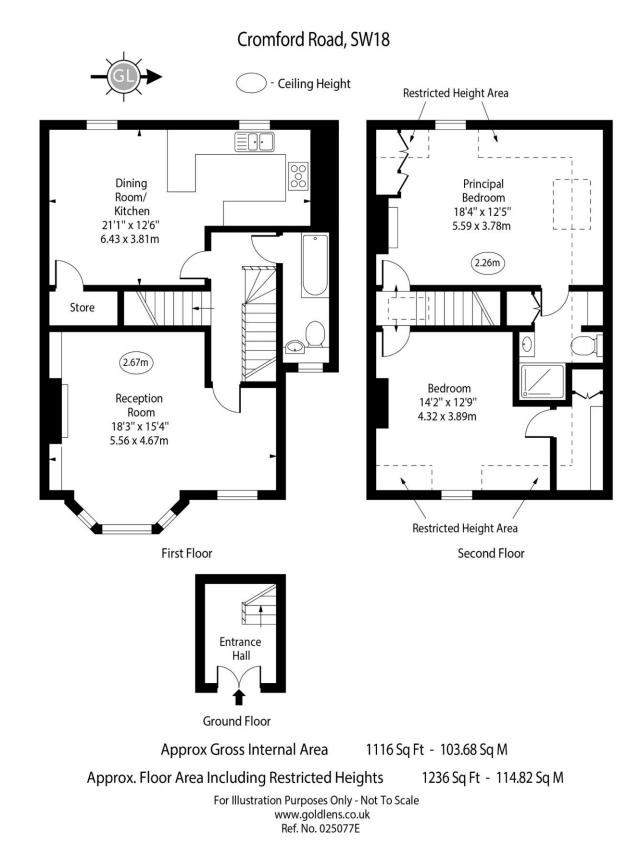

## Cromford Road London, SW18

Asking Price £700,000

Amazing and spacious split level two bedroom flat, with tonnes of character, offering 1236sf of accommodation whilst being located on a quiet residential road just 0.5 miles away from East Putney tube station.

Amazing and spacious split level two bedroom flat, with tonnes of character, offering 1236sf of accommodation whilst being located on a quiet residential road just 0.5 miles away from East Putney tube station.

Set within a pretty period building, offering fantastic curb appeal you have this split level home. On the first floor you have a large kitchen dining room area, with plenty of space to entertain. There is also a separate living space with 2.67m ceiling height and large bay window. There is also a family bathroom on this level.

Across the second floor is the principle bedroom, with built in storage and en-suite bathroom as well as a second large double bedroom.

Cromford Road is located in the East Putney grid, with excellent access to Central London. Both East Putney Underground station as well as Putney mainline station and frequent buses to Clapham Junction area all nearby. The Thames Clipper at Wandsworth Riverside Pier is also close by. Leafy Wandsworth Park and Thames riverside walks are a short stroll away