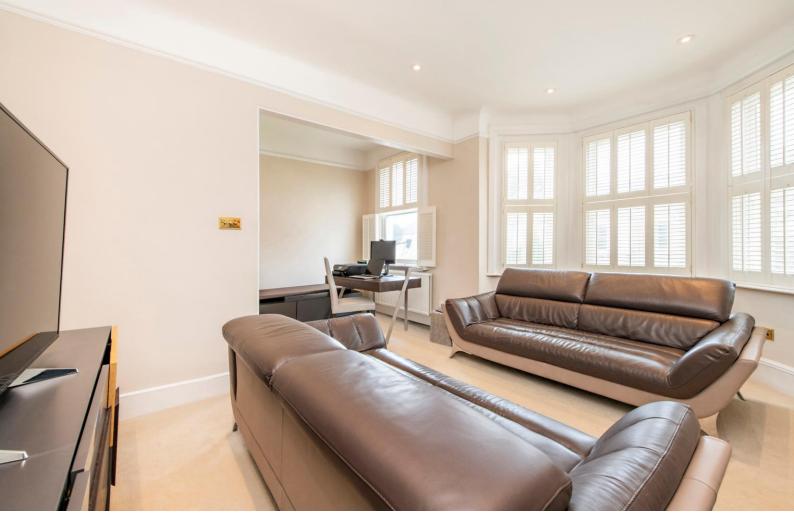

Set within a pretty period building, offering fantastic curb appeal you have this split level home. On the first floor you have a large kitchen dining room area, with plenty of space to entertain. There is also a separate living space with 2.67m ceiling height and large bay window. There is also a family bathroom on this level.