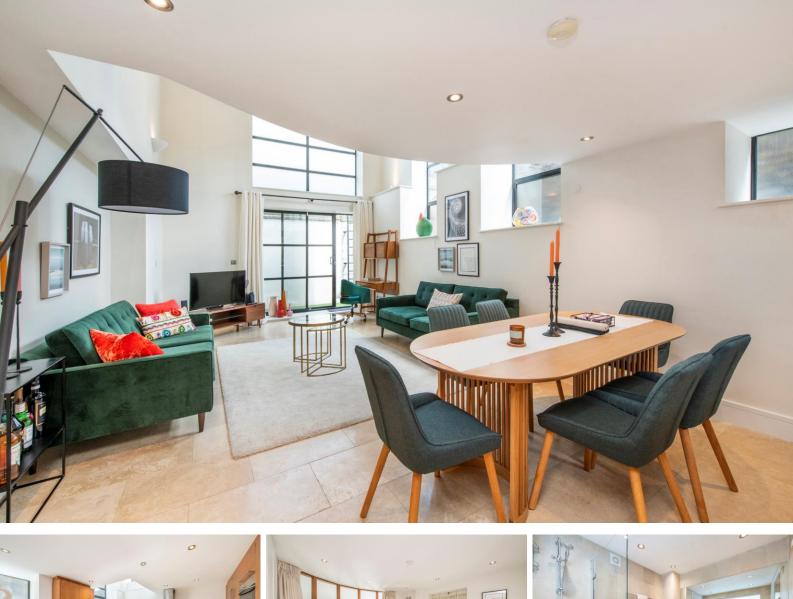

Arranged over two floors, this light and spacious warehouse conversion flat is presented in immaculate condition throughout. On the ground floor, the two large bedrooms both feature en-suite bathrooms. The lower ground floor offers a separate WC, utility room, large open plan kitchen with high-end finishes and Miele appliances. The living room benefits from a spectacular vaulted ceiling allowing light to stream in, and has direct access onto a private garden.