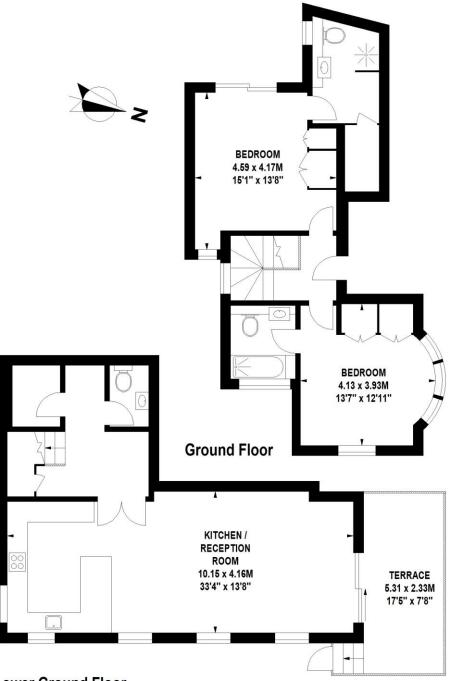

## Felsham Mews, SW15

Approximate Gross Internal Area 108 sq m / 1163 sq ft

Lower Ground Floor

Floor Plan produced for Chestertons by Mays Floorplans © . Tel 020 3397 4594 Illustration for identification purposes only, not to scale All measurements are maximum, and include wardrobes and window bays where applicable