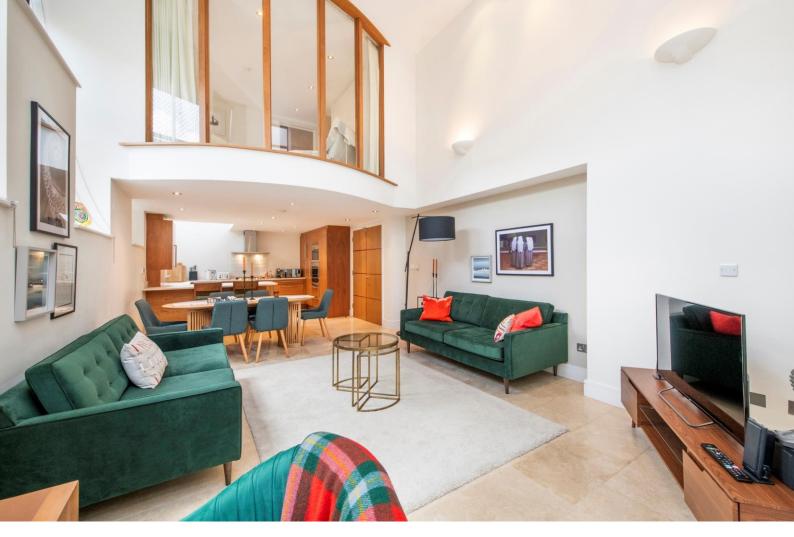

Arranged over two floors, this light and spacious warehouse conversion flat is presented in immaculate condition throughout. On the ground floor, the two large bedrooms both feature en-suite bathrooms. The lower ground floor offers a separate WC, utility room, large open plan kitchen with high-end finishes and Miele appliances. The living room benefits from a spectacular vaulted ceiling allowing light to stream in, and has direct access onto a private garden.