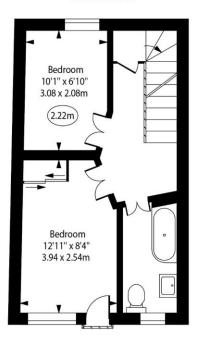

Across the upper two floors are 2 double bedrooms and one single bedroom/study again offering flexible accommodation for WFH. A bathroom on the second floor and one bedroom en-suite with a variety of storage options.

#### Token Yard, SW15

Second Floor

**Ground Floor** 

First Floor

Approx Gross Internal Area

992 Sq Ft - 92.16 Sq M

For Illustration Purposes Only - Not To Scale