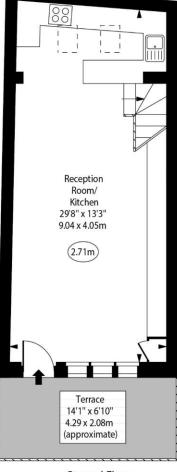

As you enter the pretty little mews you are are greeted with an attractive selection of uniform freehold houses. The property benefits from a front terrace area. Into the house and arranged over the ground floor is a large open plan kitchen, living and dining area. Offering incredibly flexible accommodation with modern fittings throughout.

#### Token Yard, SW15

Second Floor

**Ground Floor** 

First Floor

Approx Gross Internal Area

992 Sq Ft - 92.16 Sq M

For Illustration Purposes Only - Not To Scale