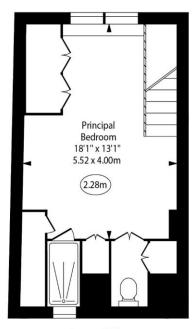

Across the upper two floors are 2 double bedrooms and one single bedroom/study again offering flexible accommodation for WFH. A bathroom on the second floor and one bedroom en-suite with a variety of storage options.

#### Token Yard, SW15

Second Floor

**Ground Floor** 

First Floor

Approx Gross Internal Area

992 Sq Ft - 92.16 Sq M

For Illustration Purposes Only - Not To Scale