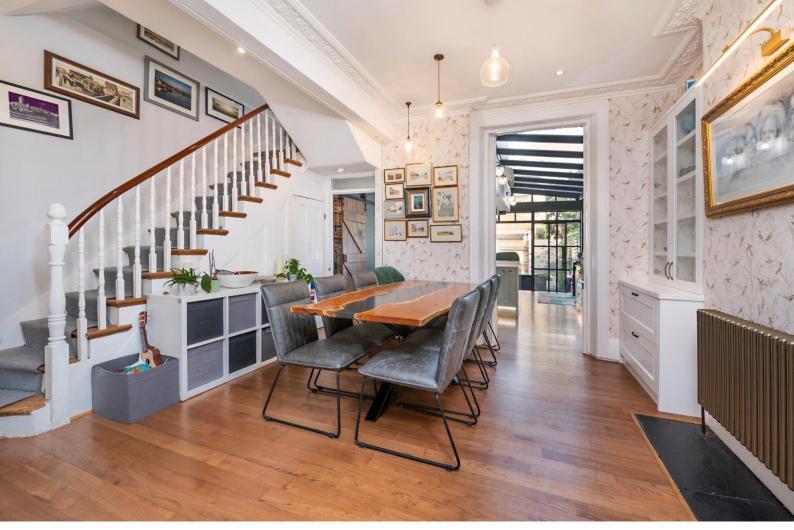

On the ground floor there is a large double reception room with separate dining space. and a wealth of period features. The property has been extended on the ground floor to create a fantastic, kitchen/family room with bespoke/custom designed and installed fitted storage as well as the addition of large crittal style doors which make this an incredibly light and airy space. These open out to the private landscaped rear garden which is perfect for entertaining and al fresco dining. There is a downstairs w.c. and access to a large cellar which could be developed further subject to the usual consents.