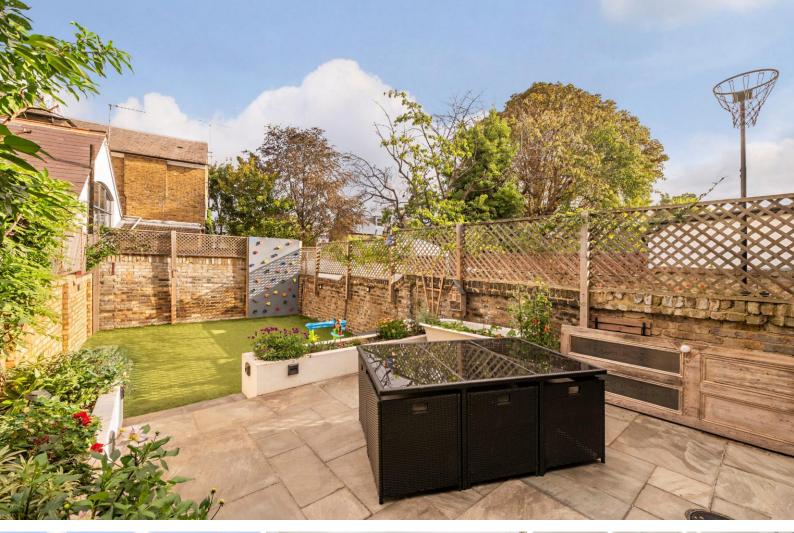

On the ground floor there is a large double reception room with separate dining space. and a wealth of period features. The property has been extended on the ground floor to create a fantastic, kitchen/family room with bespoke/custom designed and installed fitted storage as well as the addition of large crittal style doors which make this an incredibly light and airy space. These open out to the private landscaped rear garden which is perfect for entertaining and al fresco dining. There is a downstairs w.c. and access to a large cellar which could be developed further subject to the usual consents.