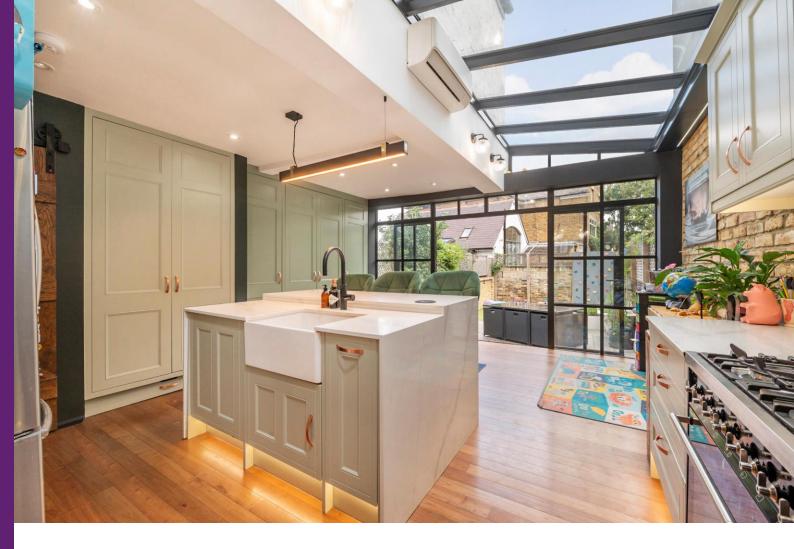

On the ground floor there is a large double reception room with separate dining space. and a wealth of period features. The property has been extended on the ground floor to create a fantastic, kitchen/family room with bespoke/custom designed and installed fitted storage as well as the addition of large crittal style doors which make this an incredibly light and airy space. These open out to the private landscaped rear garden which is perfect for entertaining and al fresco dining. There is a downstairs w.c. and access to a large cellar which could be developed further subject to the usual consents.

On the upper levels there are four large double bedrooms (three offering bespoke fitted storage), and two stylish bathrooms, the main bathroom also benefitting from a separate shower.

Additional benefits include a 'Qooker' tap, air conditioning in the bedrooms and kitchen offering both heating & cooling, along with under floor heating in the kitchen and bathrooms.