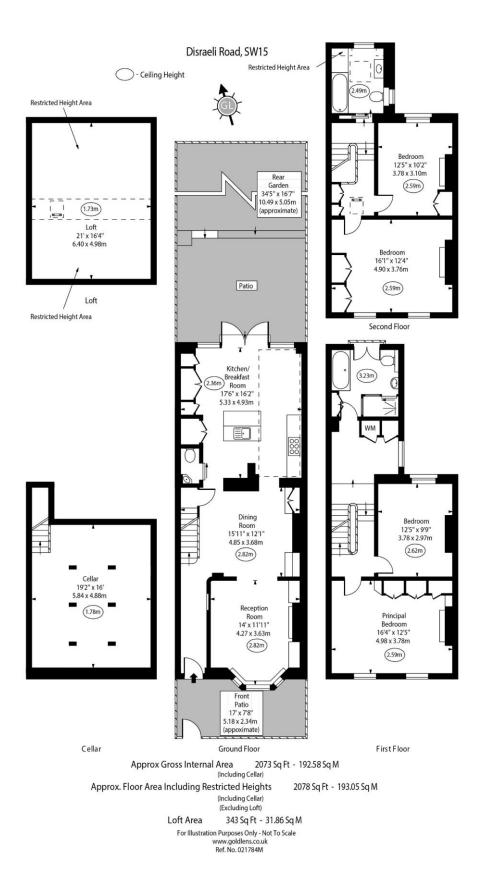

On the ground floor there is a large double reception room with separate dining space. and a wealth of period features. The property has been extended on the ground floor to create a fantastic, kitchen/family room with bespoke/custom designed and installed fitted storage as well as the addition of large crittal style doors which make this an incredibly light and airy space. These open out to the private landscaped rear garden which is perfect for entertaining and al fresco dining. There is a downstairs w.c. and access to a large cellar which could be developed further subject to the usual consents.

On the upper levels there are four large double bedrooms (three offering bespoke fitted storage), and two stylish bathrooms, the main bathroom also benefitting from a separate shower.

Additional benefits include a 'Qooker' tap, air conditioning in the bedrooms and kitchen offering both heating & cooling, along with under floor heating in the kitchen and bathrooms.

The property benefits from an implemented planning permission to convert the loft into a master suite with en-suite, application number 2021/2704

Disraeli Road offers ease of access to Putney's bustling High Street, transport links via Putney Mainline Station and East Putney Underground, and is just a short walk to the River Thames and Wandsworth Park.