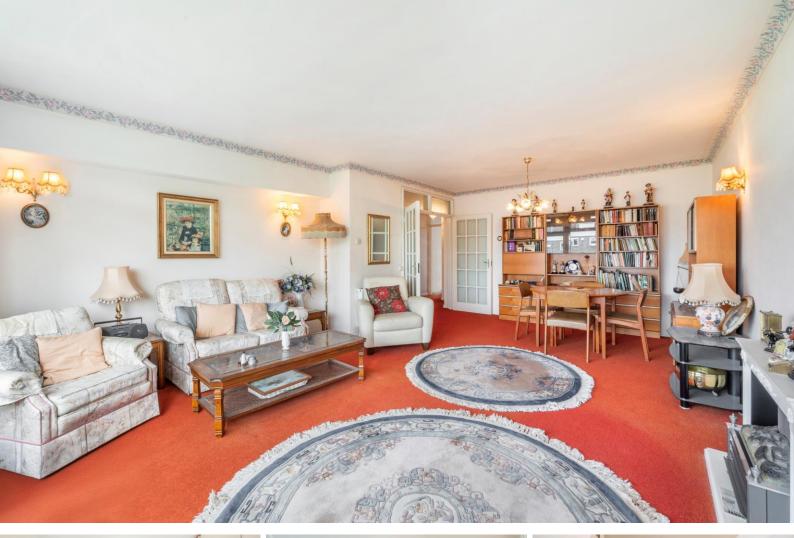

Located on one of Putney's most desirable roads you have this third floor apartment, with lift access, garage and 880sf of accommodation.

The property comprises a large separate living room, with large South facing windows, filling the property with natural light. Measuring at 21ft by 15ft there is more than enough room for a dining room table as well as various living room soft furnishings. The whole property is double glazed throughout.