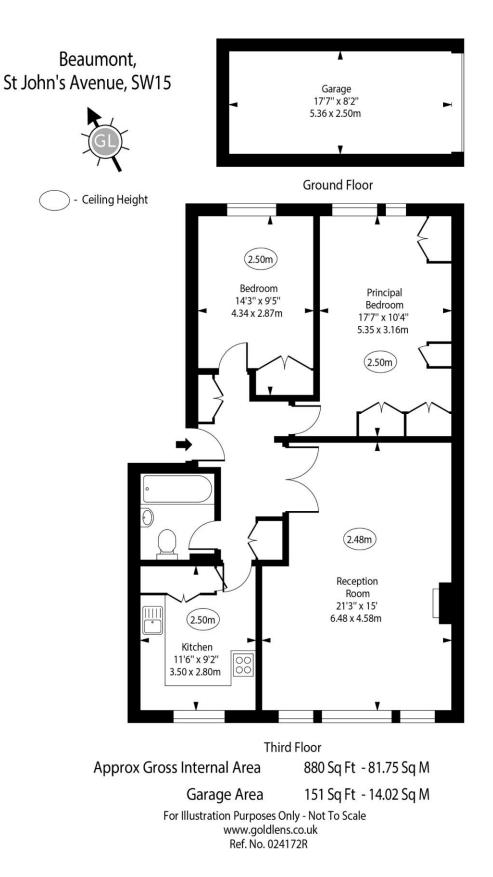

Located on one of Putney's most desirable roads you have this third floor apartment, with lift access, garage and 880sf of accommodation.

The property comprises a large separate living room, with large South facing windows, filling the property with natural light. Measuring at 21ft by 15ft there is more than enough room for a dining room table as well as various living room soft furnishings. The whole property is double glazed throughout.

There is a separate kitchen, two large double bedrooms and a family bathroom off the sizeable entrance hallway.

Ideally located, Beaumont is within easy reach of both Putney Mainline (0.3 miles) station and East Putney Underground (0.2 miles). While being one put the state of both Putney and Putney.