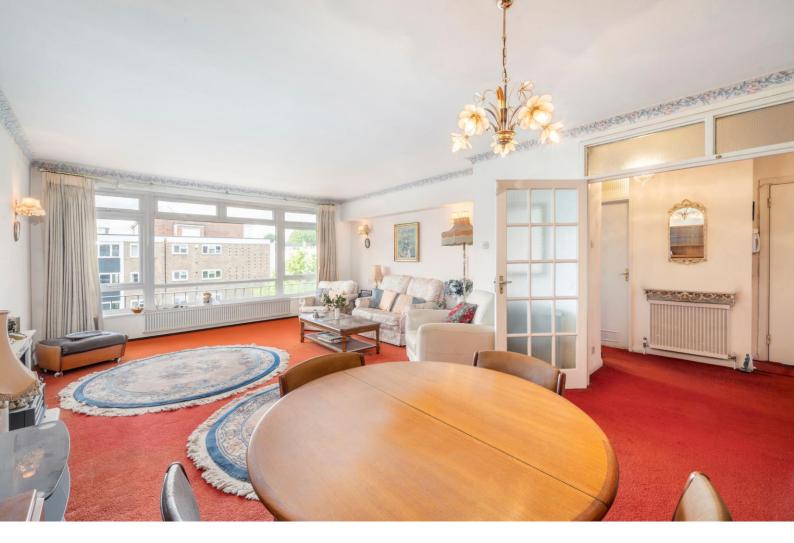

Located on one of Putney's most desirable roads you have this third floor apartment, with lift access, garage and 880sf of accommodation.

The property comprises a large separate living room, with large South facing windows, filling the property with natural light. Measuring at 21ft by 15ft there is more than enough room for a dining room table as well as various living room soft furnishings. The whole property is double glazed throughout.