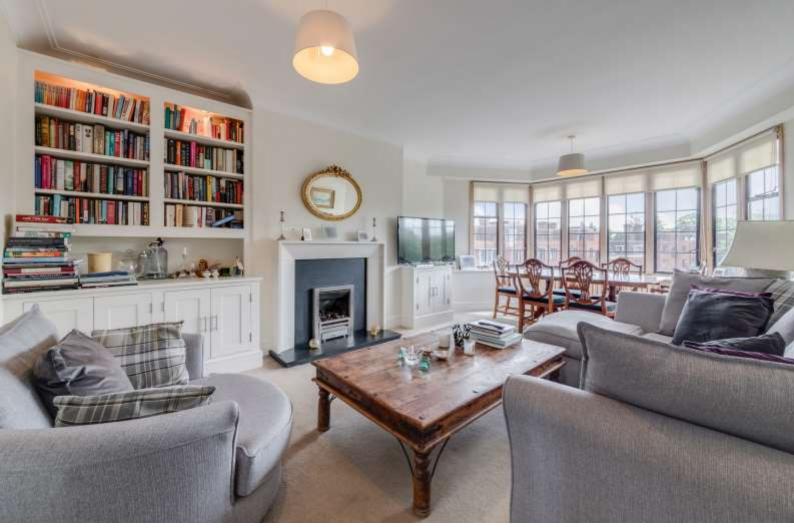

Lastly, a gorgeous separate living room, which enjoys a south-facing aspect, bay window and feature fireplace. This space offers more than enough room for large living room furnishings as well as a dining room table in the bay window. In addition there is a separate storage unit measuring around 42 sq. ft.