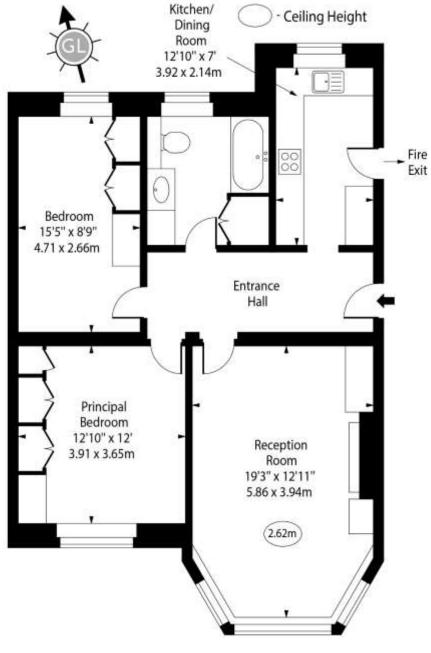

### Balliol House, Manor Fields, SW15

Third Floor

Approx Gross Internal Area

850 Sq Ft - 78.97 Sq M

For Illustration Purposes Only - Not To Scale www.goldlens.co.uk Ref. No. 023867K