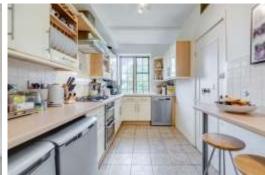

Inside are two double bedrooms with good storage, a lovely entrance hall with the original wood panelling retained and tastefully decorated. A well-equipped separate kitchen with good worktop space and built in appliances. The beautifully finished bathroom is a wonderful size with a plethora of storage space.