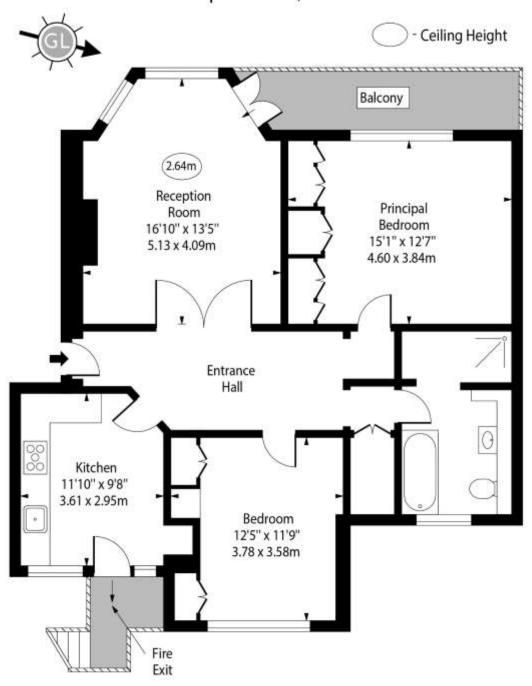

## Roehampton Close, SW15

Second Floor

Approx Gross Internal Area

937 Sq Ft - 87.05 Sq M

For Illustration Purposes Only - Not To Scale www.goldlens.co.uk Ref. No. 022926.1E