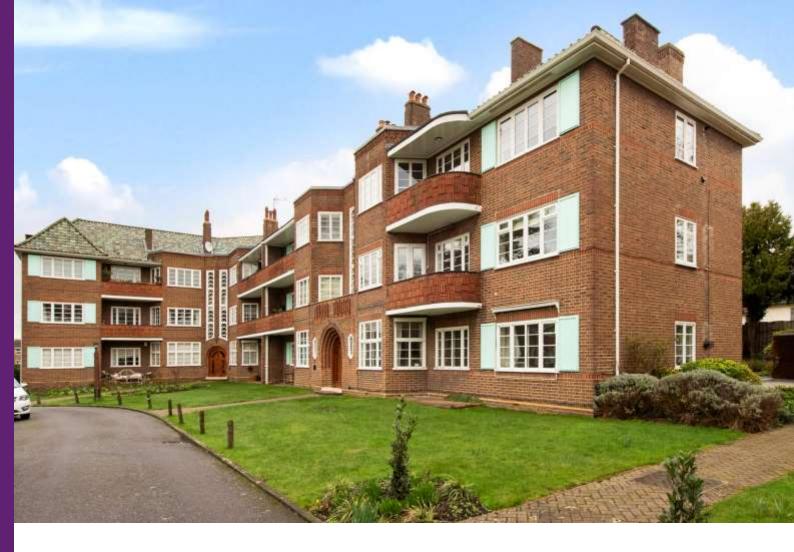

## Roehampton Close

London, SW15

Asking Price £630,000

A sympathetically modernised two-bedroom Art Deco apartment is set within a fabulously secluded enclave with a West-facing balcony.

A sympathetically modernised two-bedroom Art Deco apartment is set within a fabulously secluded enclave with a West-facing balcony.

Purposely designed around the elegant and imposing hallway, the generously proportioned accommodation further benefits from high ceilings and is solidly built. Offering two bedrooms, both with built in storage options, family bathroom with underfloor heating, shower and bathtub, a large separate kitchen with underfloor heating, spacious living room providing access to the West-facing balcony

The secluded and mature grounds are fastidiously maintained, there is a West-facing balcony overlooking the courtyard and Copper Beech tree as well as off streetcar parking. There are some lovely design touches in the apartment and shared hallways, which are emblematic of the palpable quality, and attention to detail with which the estate has been built and lovingly maintained in subsequent years. Also supported by a porter.