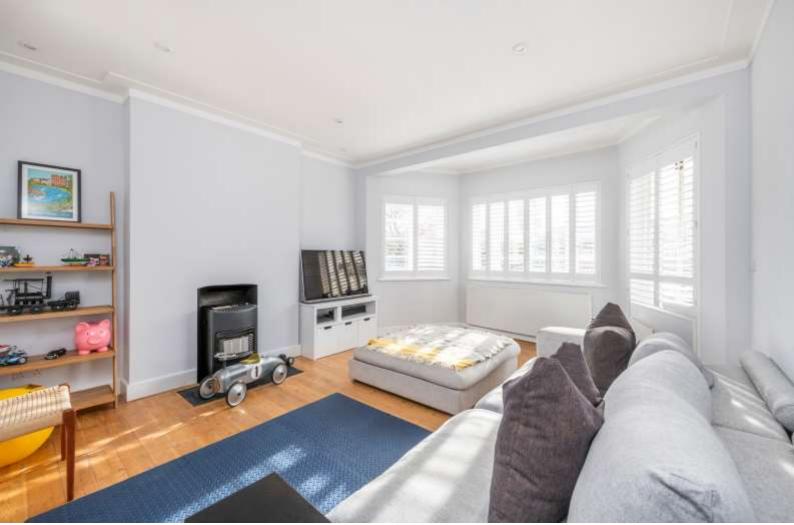

A sympathetically modernised two-bedroom Art Deco apartment is set within a fabulously secluded enclave with a West-facing balcony.

Purposely designed around the elegant and imposing hallway, the generously proportioned accommodation further benefits from high ceilings and is solidly built. Offering two bedrooms, both with built in storage options, family bathroom with underfloor heating, shower and bathtub, a large separate kitchen with underfloor heating, spacious living room providing access to the West-facing balcony