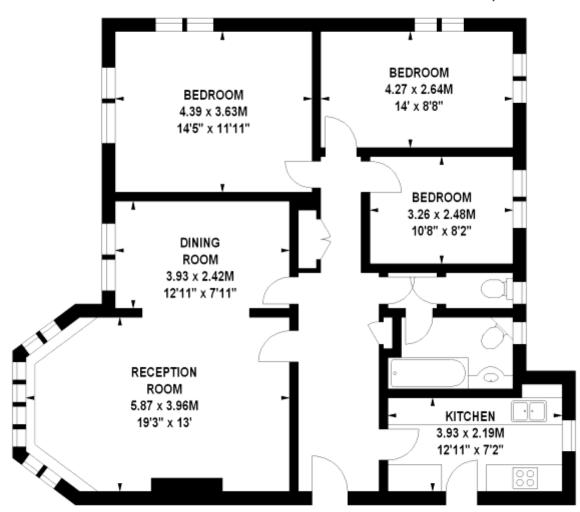

### Gonville House, Manor Fields, SW15

Approximate gross internal area

101.0 sq m / 1087 sq ft

### Second Floor

Illustration For Identification Purposes Only. Not To Scale
\*Floorplan Drawn According To RICS Guidelines
Copyright of FeaturePRO