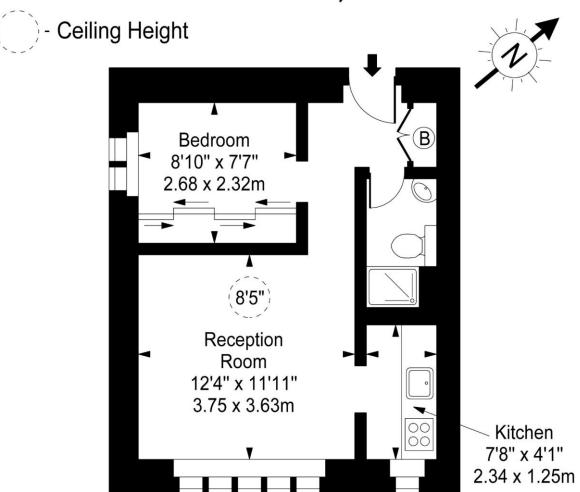

## Marlborough, Inner Park Road, SW19

**Ground Floor** 

Approx Gross Internal Area 334 Sq Ft - 31.03 Sq M

For Illustration Purposes Only - Not To Scale www.goldlens.co.uk
Ref. No. 013711AG