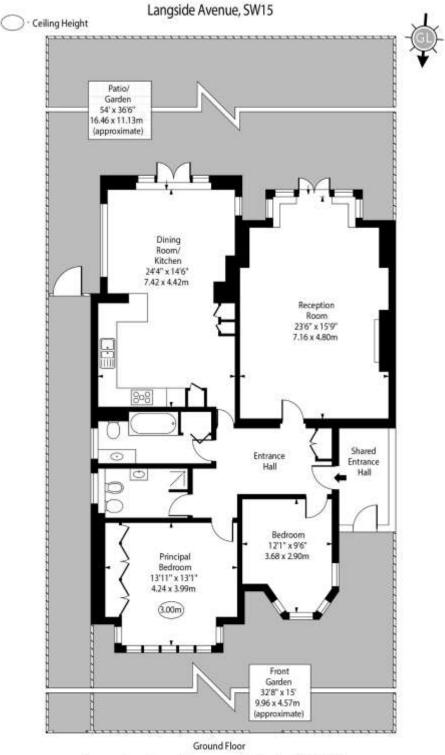

Local Authority: London Borough of Wandsworth

Council Tax Band: E

153 Upper Richmond Road London SW15 2TX putney@chestertons.co.uk 020 8246 5959 chestertons.co.uk

Approx Gross Internal Area 1222 Sq Ft - 113.52 Sq M
For Illustration Purposes Only - Not To Scale

For Illustration Purposes Only - Not To Scale www.goldlens.co.uk Ref. No. 023420E