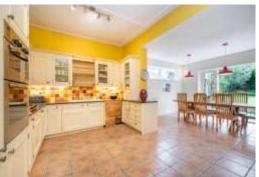

Also at the rear of the property is the kitchen / dining room with a well-appointed kitchen, plenty of space for a large dining room table and further access to the sunny garden.

At the front of the house are two double bedrooms and two beautifully finished bathrooms.