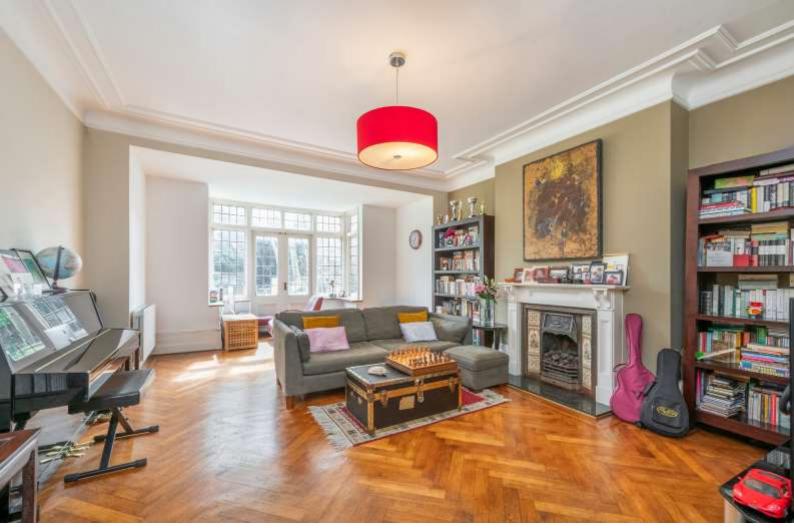

Located on the pretty, tree lined Langside Avenue is this wonderful, lateral ground floor garden flat situated in an eye catching semi-detached house, with an abundance of period features throughout.

The property offers wonderful lateral living with a large separate living room offering tall ceilings, feature fireplace and large windows / French doors to access the 54 ft South facing garden. This presents a wonderful space to entertain.