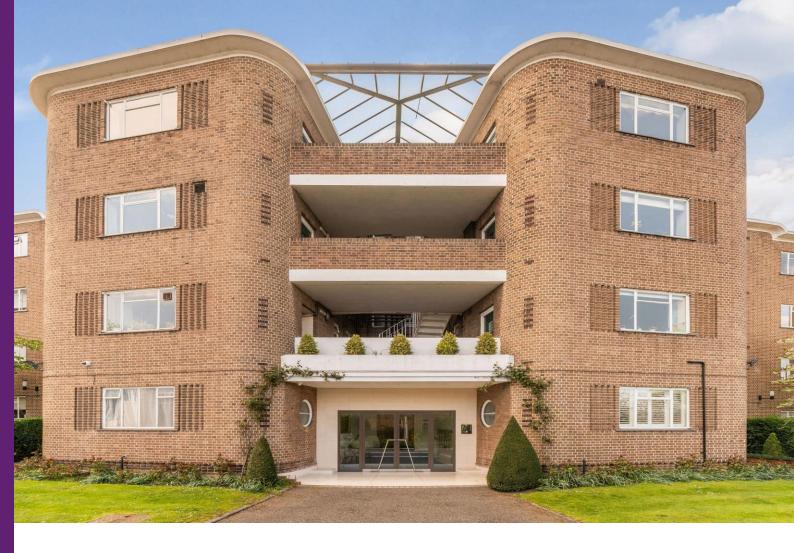

## Fairacres Roehampton Lane, SW15

Asking Price £1,300,000

A wonderfully positioned 4 bed flat located in the ever popular Fairacres development. Boasting South facing views over the beautifully kept communal gardens and onto the Roehampton Club golf course.

## Fairacres Roehampton Lane, SW15

- •
- Desirable position top floor South facing views over communal gardens •
- Highly sought-after estate with direct access into the Roehampton Club •
- •
- 1,755 square foot 0.4 miles to Barnes Station •
- Secure allocated parking space •
- Chain free •
- Secure building with on-site porter •

A wonderfully positioned 4 bed flat located in the ever popular Fairacres development. Boasting South facing views over the beautifully kept communal gardens and onto the Roehampton Club golf course.

This property, in need of modernisation, offers over 1750sf of accommodation. It features two reception rooms, both of which have access to the South facing balcony. The property has 4 bedrooms, two bathrooms and a large eat in kitchen with far reaching views of the city.

Fairacres is a very well managed building with a porter, extensive private parking (the property also has one allocated secure parking space in the garage) and direct access into the Roehampton Club. It is within easy reach of Barnes Station and there are numerous bus routes on the doorstep. Close by are Queen Marys Hospital and the vast green spaces of Richmond Park, Barnes Common, Wimbledon Common and Putney Heath.