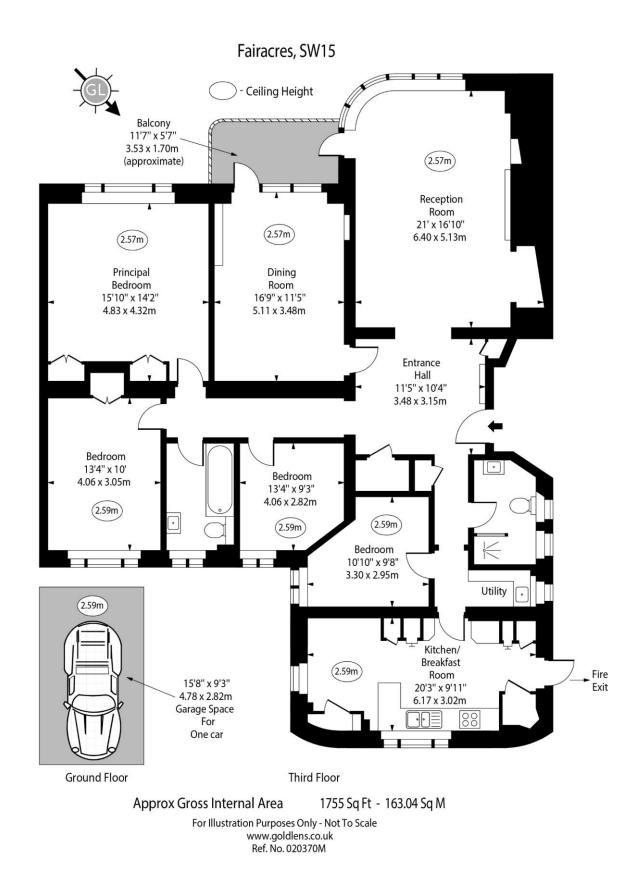

## Fairacres Roehampton Lane, SW15

Asking Price £1,300,000

A wonderfully positioned 4 bed flat located in the ever popular Fairacres development. Boasting South facing views over the beautifully kept communal gardens and onto the Roehampton Club golf course.

A wonderfully positioned 4 bed flat located in the ever popular Fairacres development. Boasting South facing views over the beautifully kept communal gardens and onto the Roehampton Club golf course.

This property, in need of modernisation, offers over 1750sf of accommodation. It features two reception rooms, both of which have access to the South facing balcony. The property has 4 bedrooms, two bathrooms and a large eat in kitchen with far reaching views of the city.