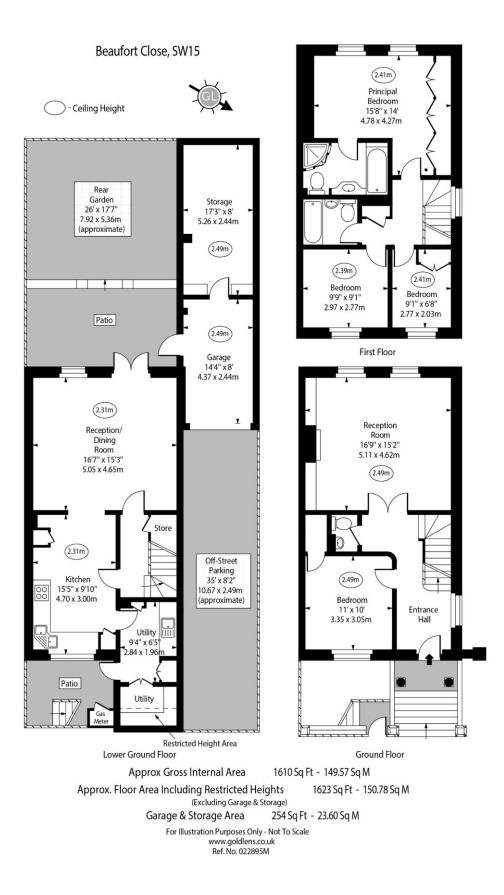

The property comprises three bedrooms, one en-suite bathroom, family bathroom, reception, study/fourth bedroom, utility room, guest cloakroom, kitchen with double doors leading through to the second reception and South West-facing garden.