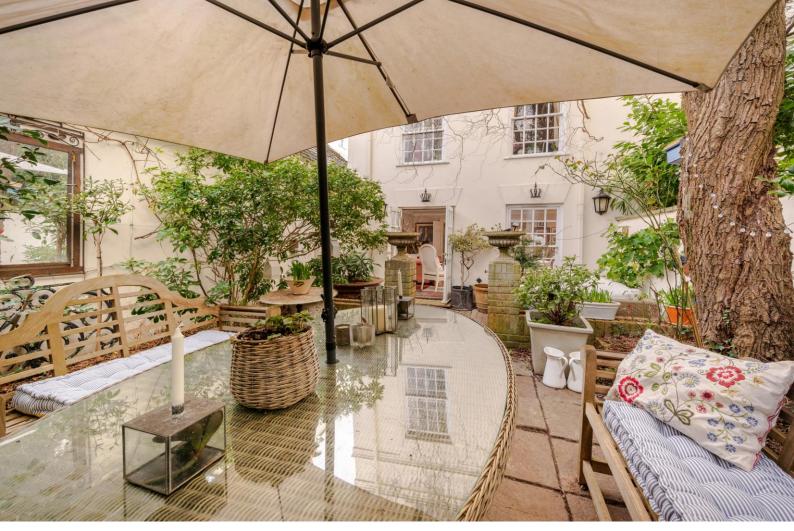

The property comprises three bedrooms, one en-suite bathroom, family bathroom, reception, study/fourth bedroom, utility room, guest cloakroom, kitchen with double doors leading through to the second reception and South West-facing garden.