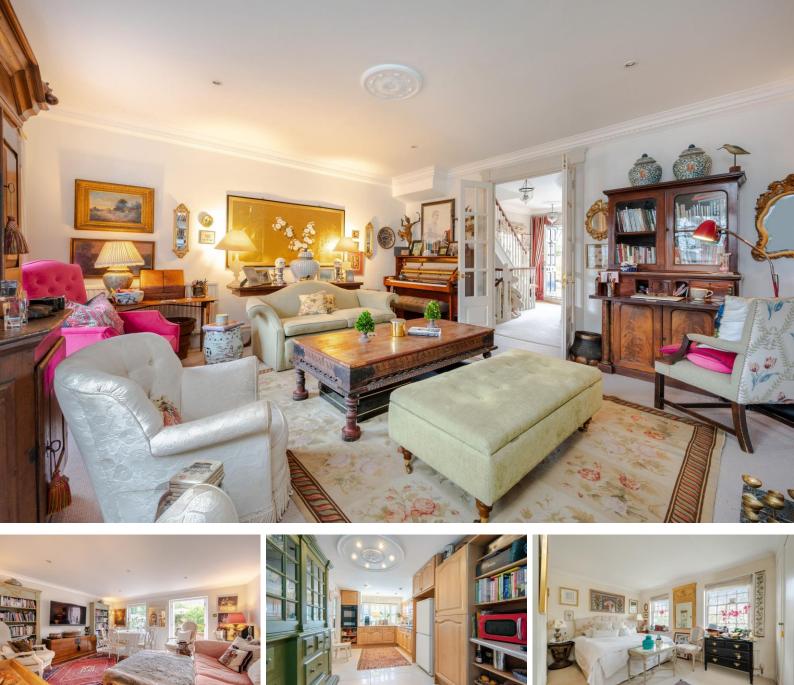

The property comprises three bedrooms, one en-suite bathroom, family bathroom, reception, study/fourth bedroom, utility room, guest cloakroom, kitchen with double doors leading through to the second reception and South West-facing garden.