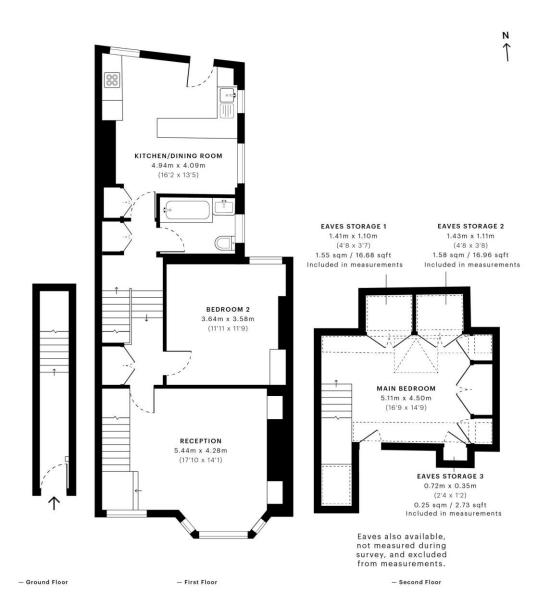

Located on the first floor and spanning over 1000sqft, with its own private front door entrance, the property presents a bright open plan kitchen/dining room, spacious reception room, two double bedrooms and one bathroom. The reception room is south facing, with a loving big bay window boasting lots of natural light.

## Chestertons Putney Sales

153 Upper Richmond Road London SW15 2TX putney@chestertons.co.uk 020 8246 5959

chestertons.co.uk

93.83 sqm / 1009.98 sqft

81.45 sqm / 876.72 sqft

0.00 sqm / 0.00 sqft

 $\vartheta_{\rm I}$ 

9.24 sqm / 99.46 sqft

Spec Verified floor plans are produced in accordance with Royal institution of Chartered Surveyors' Property Measurement Standards. Plots and gardens are illustrative only and excluded from all area calculations. Due to rounding, numbers may not add up precisely. All measurements shown for the individual room lengths and widths are the maximum points of measurements captured in the scan.