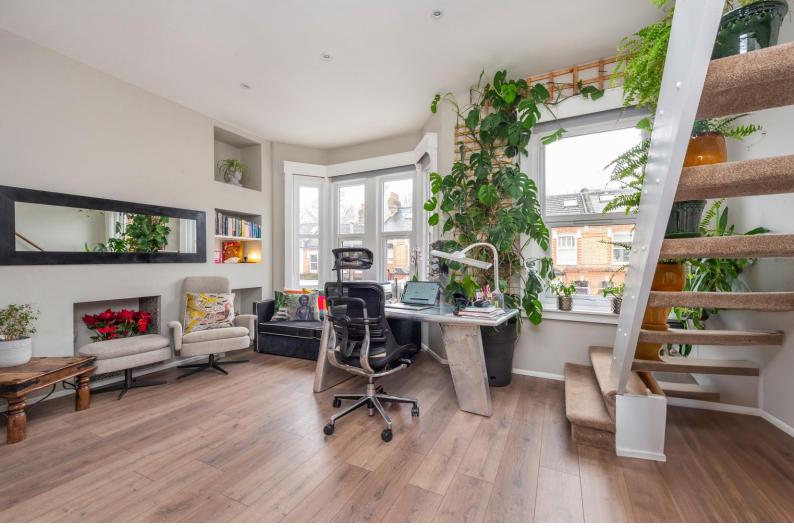

Located on the first floor and spanning over 1000sqft, with its own private front door entrance, the property presents a bright open plan kitchen/dining room, spacious reception room, two double bedrooms and one bathroom. The reception room is south facing, with a loving big bay window boasting lots of natural light.