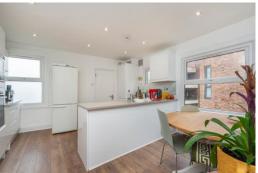

Located on the first floor and spanning over 1000sqft, with its own private front door entrance, the property presents a bright open plan kitchen/dining room, spacious reception room, two double bedrooms and one bathroom. The reception room is south facing, with a loving big bay window boasting lots of natural light.