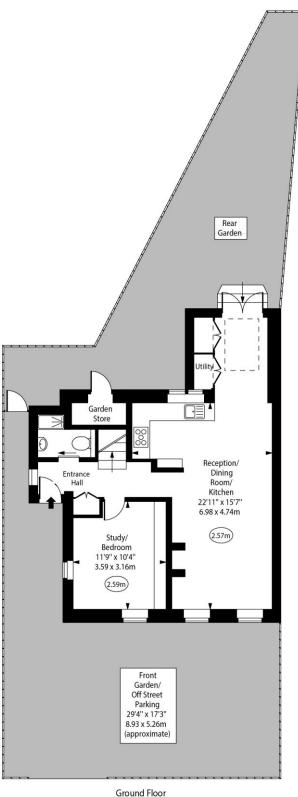

## Chestertons Putney Sales

153 Upper Richmond Road London SW15 2TX putney@chestertons.co.uk 020 8246 5959 chestertons.co.uk

Dover House Road, Putney, SW15

- Ceiling Height

Floor First Floor

Approx Gross Internal Area 1110 Sq Ft - 103.12 Sq M

(Excluding Garden Store)

For Illustration Purposes Only - Not To Scale www.goldlens.co.uk Ref. No. 021368R