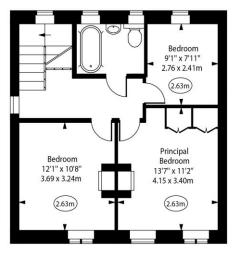

## Chestertons Putney Sales

153 Upper Richmond Road London SW15 2TX putney@chestertons.co.uk 020 8246 5959 chestertons.co.uk

Dover House Road, Putney, SW15

- Ceiling Height

Floor First Floor

Approx Gross Internal Area 1110 Sq Ft - 103.12 Sq M

(Excluding Garden Store)

For Illustration Purposes Only - Not To Scale www.goldlens.co.uk Ref. No. 021368R