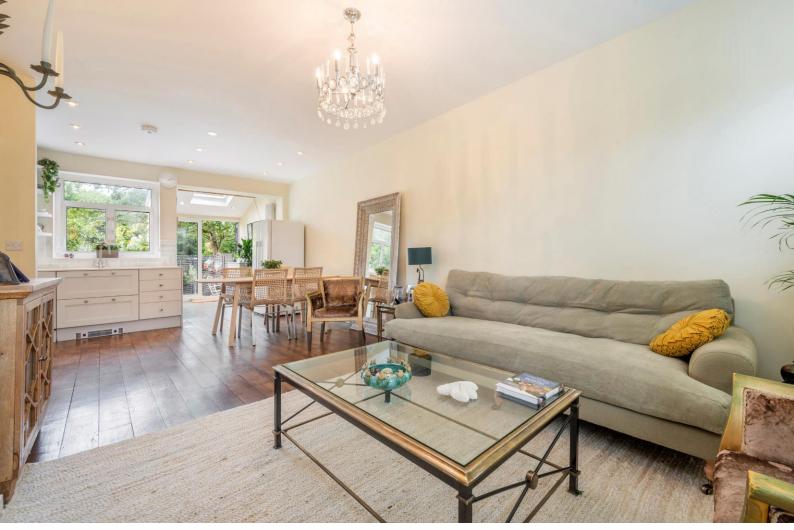

Upon entering, you'll be greeted by a warm and inviting ambiance, complemented by an abundance of natural light that filters through large windows, creating a bright and airy living space. The ground floor features a modern shower room and home office, providing versatile spaces that cater to the demands of modern living.

The heart of the home is the open-plan kitchen and living area. The kitchen is equipped with high-end appliances, sleek cabinetry, and ample countertop space. Stepping outside, you'll find a delightful private garden.