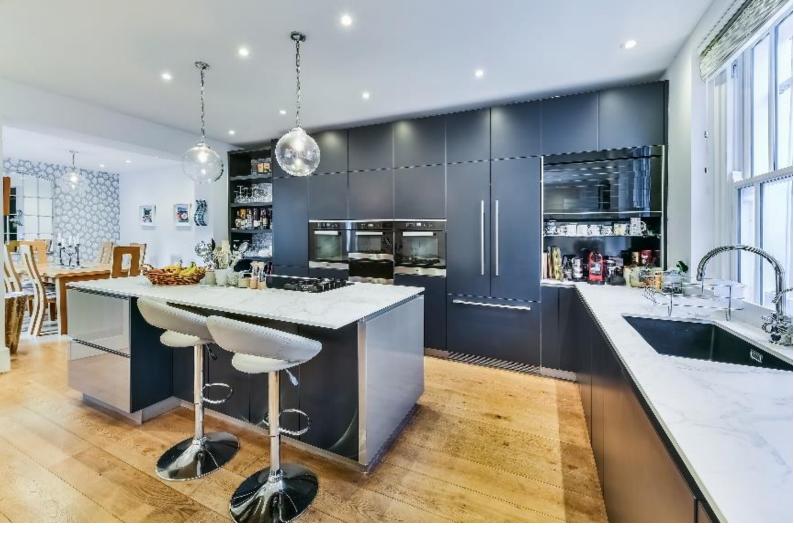

## Moreton Place Pimlico, SW1V

- Double Fronted Period House
- Immaculate Condition Through-out
- 4 Bedrooms
- 4 Reception Rooms
- Pretty Patio Garden
- Freehold
- No Onward Chain
- Excellent Location

A superb opportunity to purchase this rarely available and substantial double fronted period freehold family home circa 2,800 sqft in Pimlico SW1. The property has recently undergone a thorough refurbishment programme which includes (but not limited to) modernization of heating, electrics, pipe work and lighting as well as modernized bathrooms and superb chefs kitchen.

This family home is both well-proportioned and well balanced with four bedrooms and three bathrooms occupying the first, second and third floors, the whole of the lower ground floor is made up of kitchen, dining area and a separate reception area with access to the garden. The home's principle entertaining room and a separate office are located on the favoured ground floor with high ceilings through-out. Further benefits include integrated vaults currently used as a utility and storage rooms.