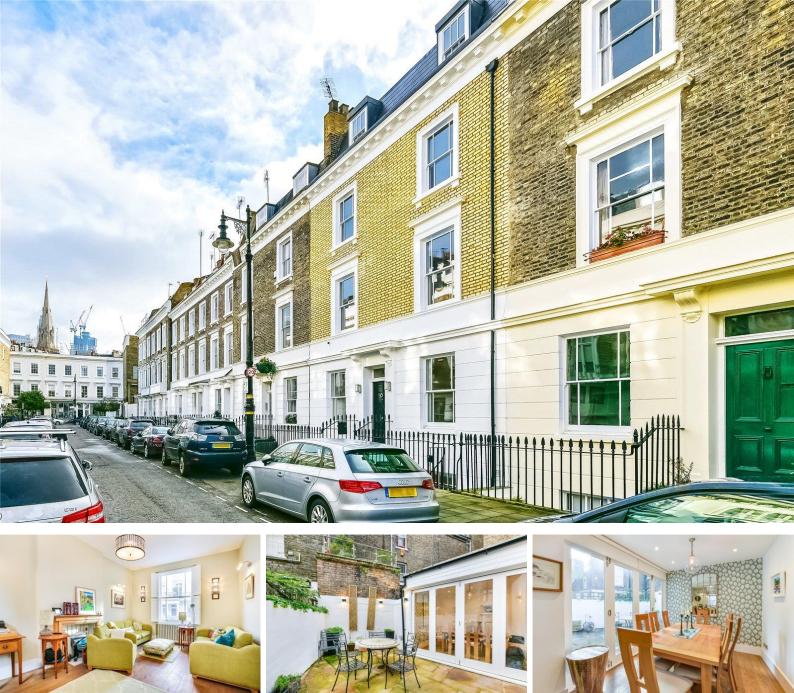

## Moreton Place Pimlico, SW1V

£3,285,000 Asking Price

A superb opportunity to purchase this rarely available and substantial double fronted period freehold family home c. 2,800 sqft in Pimlico SW1. The property has recently undergone a thorough refurbishment programme and is offered chain free.

## Moreton Place Pimlico, SW1V

- Double Fronted Period House
- Immaculate Condition Through-out
- 4 Bedrooms
- 4 Reception Rooms
- Pretty Patio Garden
- Freehold
- No Onward Chain
- Excellent Location

A superb opportunity to purchase this rarely available and substantial double fronted period freehold family home circa 2,800 sqft in Pimlico SW1. The property has recently undergone a thorough refurbishment programme which includes (but not limited to) modernization of heating, electrics, pipe work and lighting as well as modernized bathrooms and superb chefs kitchen.

The property is situated within the peaceful and much sought after Moreton Triangle with access to a variety of local shops and restaurants and is excellently located for Pimlico underground station (Victoria line) and Victoria station (Victoria, District and Circle lines and mainline station).