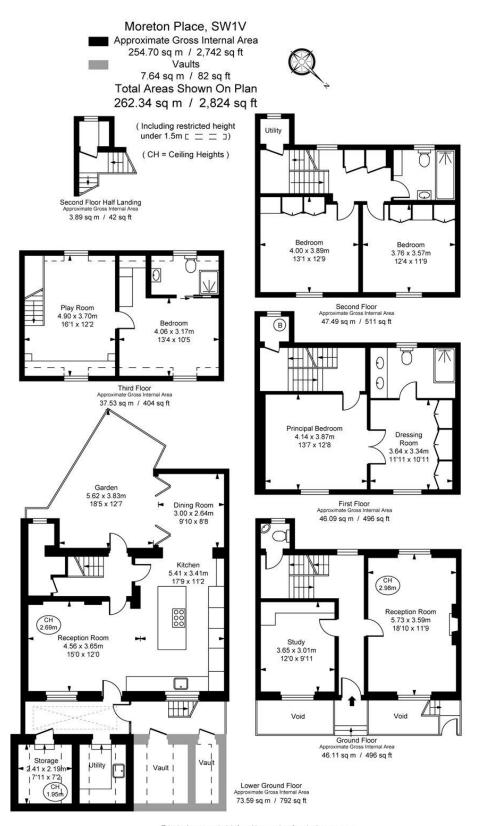

This family home is both well-proportioned and well balanced with four bedrooms and three bathrooms occupying the first, second and third floors, the whole of the lower ground floor is made up of kitchen, dining area and a separate reception area with access to the garden. The home's principle entertaining room and a separate office are located on the favoured ground floor with high ceilings through-out. Further benefits include integrated vaults currently used as a utility and storage rooms.

## Chestertons Westminster & Pimlico Sales

105 Wilton Road London SW1V 1DZ sales.westminster@chestertons.com 020 3040 8201 chestertons.com

This plan is not to scale. It is for guidance and not for valuation purposes. All measurements and areas are approximate only, and have been prepared in accordance with the current edition of the RICS Code of Measuring Practice. © Fulham Performance