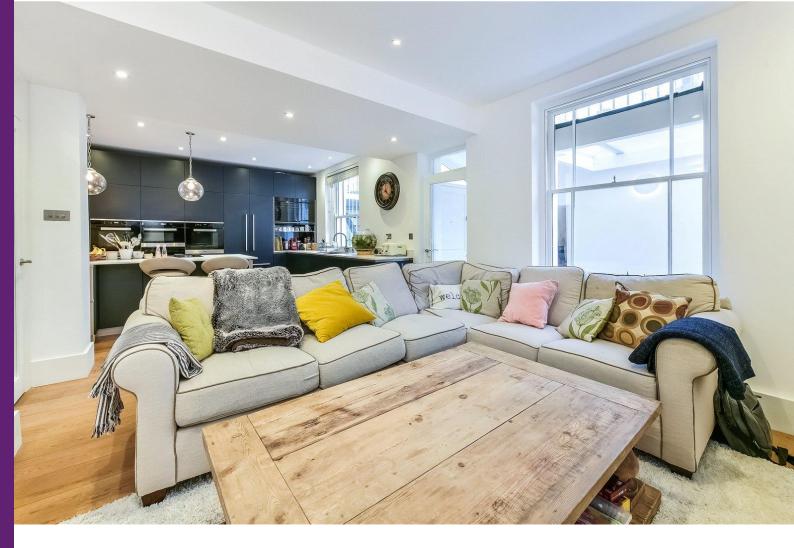

## Moreton Place Pimlico, SW1V

- Double Fronted Period House
- Immaculate Condition Through-out
- 4 Bedrooms
- 4 Reception Rooms
- Pretty Patio Garden
- Freehold
- No Onward Chain
- Excellent Location

A superb opportunity to purchase this rarely available and substantial double fronted period freehold family home circa 2,800 sqft in Pimlico SW1. The property has recently undergone a thorough refurbishment programme which includes (but not limited to) modernization of heating, electrics, pipe work and lighting as well as modernized bathrooms and superb chefs kitchen.

This family home is both well-proportioned and well balanced with four bedrooms and three bathrooms occupying the first, second and third floors, the whole of the lower ground floor is made up of kitchen, dining area and a separate reception area with access to the garden. The home's principle entertaining room and a separate office are located on the favoured ground floor with high ceilings through-out. Further benefits include integrated vaults currently used as a utility and storage rooms.