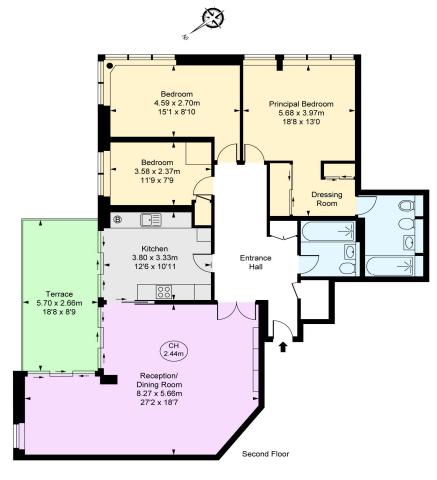

## Crown Reach, SW1V Approximate Gross Internal Area 125.34 sq m / 1,349 sq ft (CH = Ceiling Heights)

This plan is not to scale. It is for guidance and not for valuation purposes.

All measurements and areas are approximate only, and have been prepared in accordance with the current edition of the RICS Code of Measuring Practice.