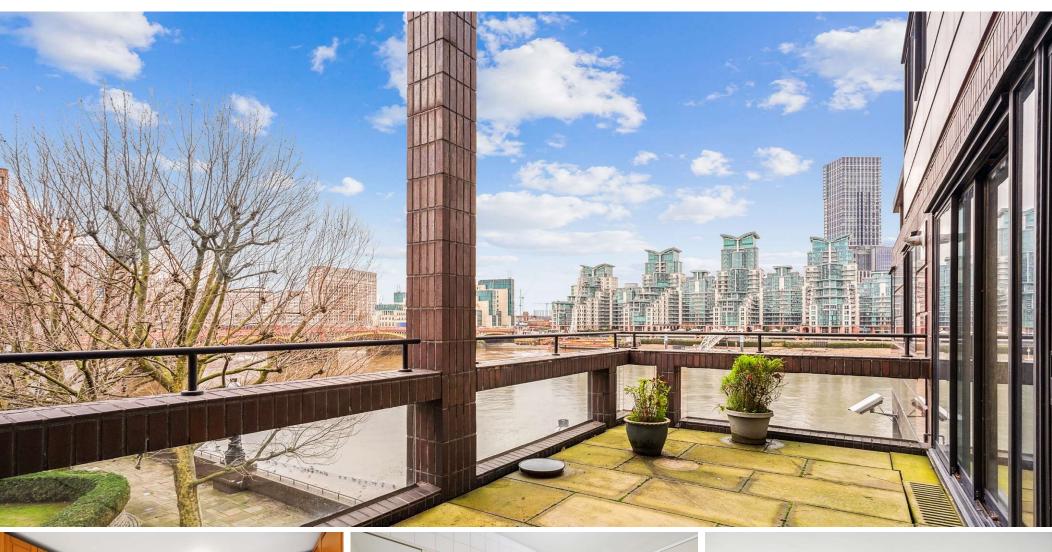

Crown Reach 145 Grosvenor Road, SW1V

CHESTERTONS

A three bedroom flat situated on the 2nd floor with large reception room with direct access onto a private terrace with stunning views. The property further comprises separate kitchen, two bathrooms and benefits from lift access, 24 hour concierge and allocated off street parking.

Crown Reach is a highly desirable and award-winning development and affords some of the most breath taking views of the river Thames and residents have access to a well maintained communal garden.

Location: Crown Reach is situated on Grosvenor Road moments from local amenities and transport links of Pimlico (Victoria line) and Vauxhall (Victoria line and Mainline station) and is located moments from some of London's most famous landmarks including Tate Britain, Houses of Parliament and London Eye.

- 2nd Floor Flat with Three Bedrooms and Two Bathrooms
- Large Private Terrace with Stunning Views
- Reception Room with Dining Area
- Lift Access and 24 Hour Concierge
- Allocated Underground Parking
- No Onward Chain