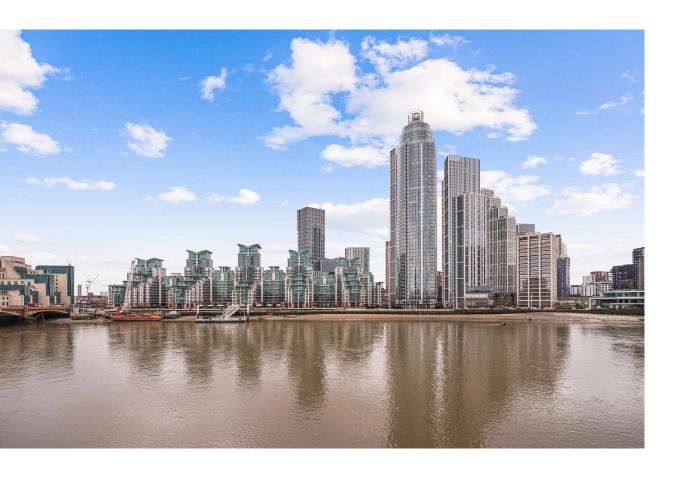

Crown Reach is a highly desirable and award-winning development and affords some of the most breath taking views of the river Thames and residents have access to a well maintained communal garden.

Location: Crown Reach is situated on Grosvenor Road moments from local amenities and transport links of Pimlico (Victoria line) and Vauxhall (Victoria line and Mainline station) and is located moments from some of London's most famous landmarks including Tate Britain, Houses of Parliament and London Eye.