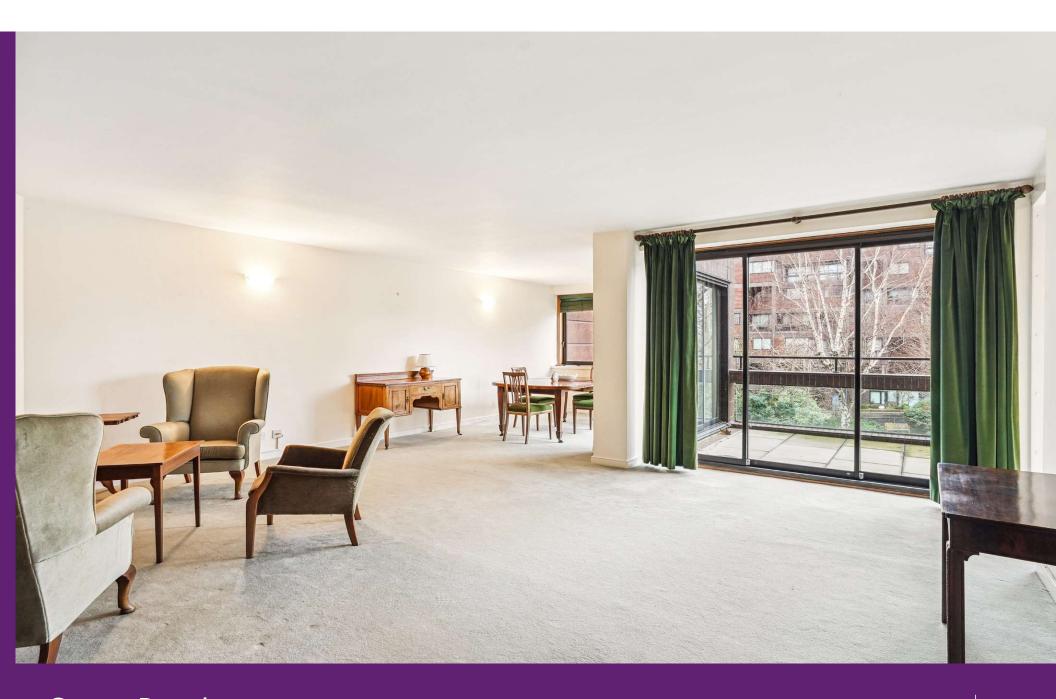

Crown Reach 145 Grosvenor Road, SW1V

CHESTERTONS

A three bedroom flat situated on the 2nd floor with large reception room with direct access onto a private terrace with stunning views. The property further comprises separate kitchen, two bathrooms and benefits from lift access, 24 hour concierge and allocated off street parking.

- 2nd Floor Flat with Three Bedrooms and Two Bathrooms
- Large Private Terrace with Stunning Views
- Reception Room with Dining Area
- Lift Access and 24 Hour Concierge
- Allocated Underground Parking
- No Onward Chain