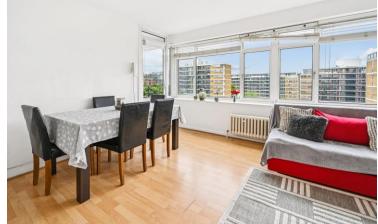

Bramwell House Churchill Gardens, SW1V

Asking Price £475,000

CHESTERTONS

A bright and spacious lateral flat in a purpose built block with pleasant far reaching views. Set on the upper floor (7th) with lift access, this property comprises two bedrooms, large reception room with direct access onto a balcony, separate modern kitchen, family bathroom and separate WC. Offered with no onward chain.