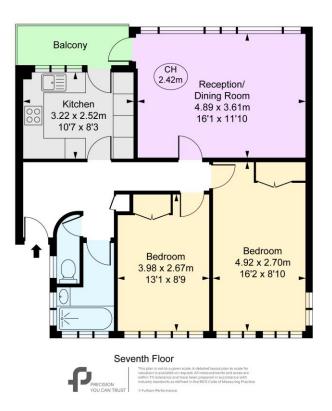

## Chestertons Westminster & Pimlico Sales

105 Wilton Road London SW1V 1DZ westminster@chestertons.co.uk 020 3040 8201 chestertons.co.uk Bramwell House, Churchill Gardens, SW1V Approximate Gross Internal Area 64.76 sq m / 697 sq ft (CH = Ceiling Heights)