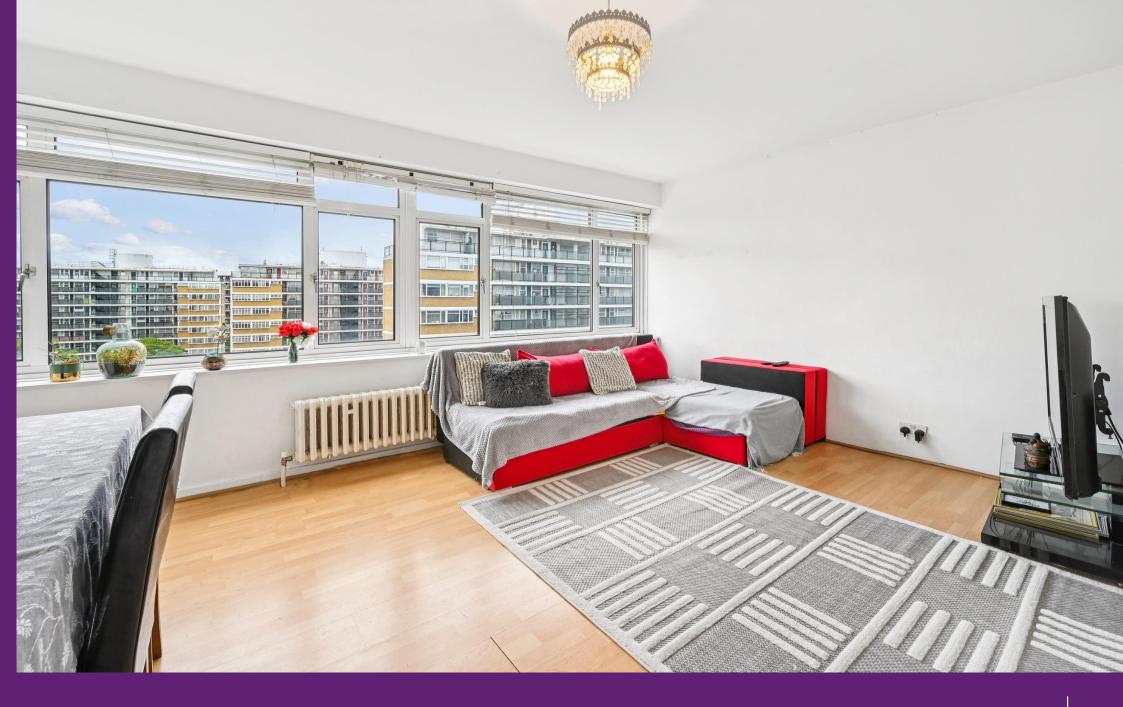

Bramwell House Churchill Gardens, SW1V

Asking Price £475,000

CHESTERTONS

A bright and spacious lateral flat in a purpose built block with pleasant far reaching views. Set on the upper floor (7th) with lift access, this property comprises two bedrooms, large reception room with direct access onto a balcony, separate modern kitchen, family bathroom and separate WC. Offered with no onward chain.

Bright & Spacious: A lateral flat with far-reaching views. Upper Floor Living: Located on the 7th floor with convenient lift access. Spacious Accommodation: Includes two bedrooms, a large reception room with balcony access, a modern kitchen, family bathroom and wc No Onward Chain and Long Lease Prime Location: Close to Pimlico and Victoria's amenities, the River Thames, and various parks. Excellent Transport Links: Minutes from Pimlico and Victoria stations (tube, mainline, Gatwick Express, coach), and bus routes to the West End.