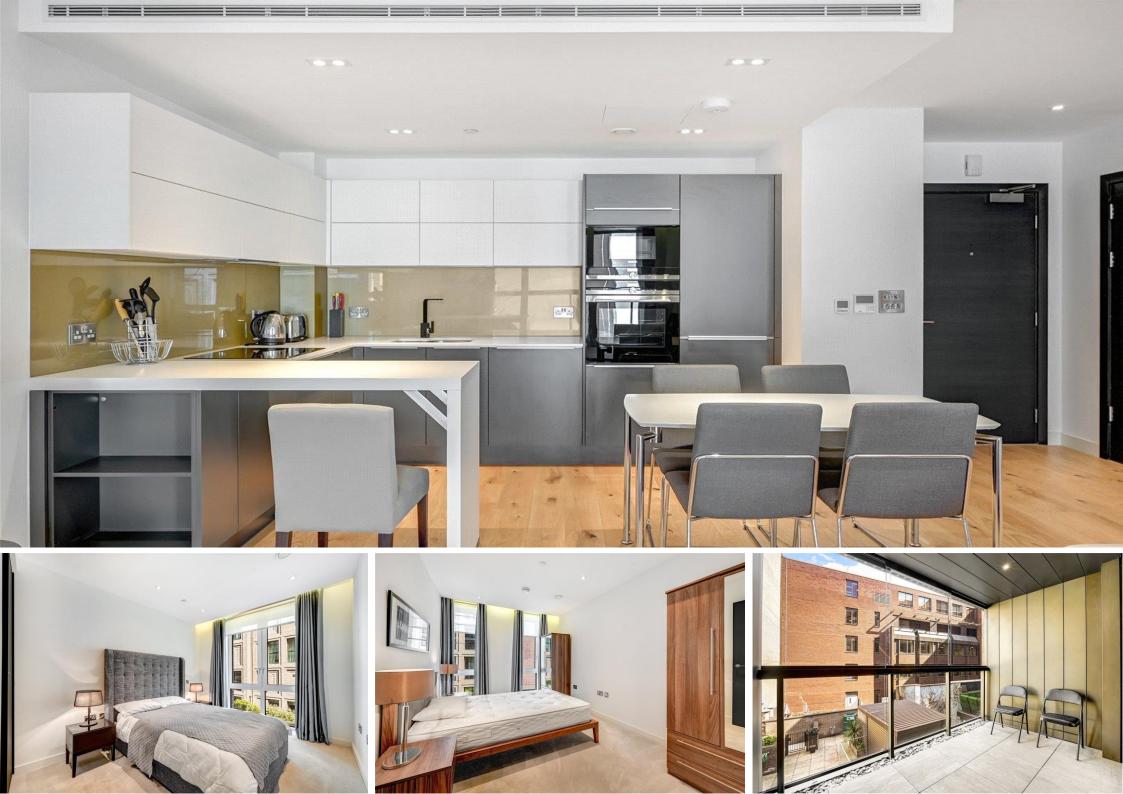

Rosamond House 4 Elizabeth Court, SW1P

A Modern, very well presented two double bedroom apartment finished to an excellent standard situated in the prestigious Westminster Quarter development. This luxury apartment boasts a good sized living area with an openplan modern well equipped kitchen and a very generous private patio garden. Residents of Westminster Quarter benefit from excellent facilities, with a 24 hour concierge service, exclusive private resident's gym and access to a landscaped roof terrace with fabulous views of Westminster. Located in the heart of London, residents are in close proximity to some of London's most iconic landmarks and buildings.

- Modern 2 Bedroom 2 Bathroom flat
- Winter Garden Balcony
- Roof Garden with Spectacular Views of London's Iconic Landmarks
- Benefits include: 24 Hour Concierge, Comfort Cooling, Residents Gym
- No Onward Chain
- Located in Prime Westminster