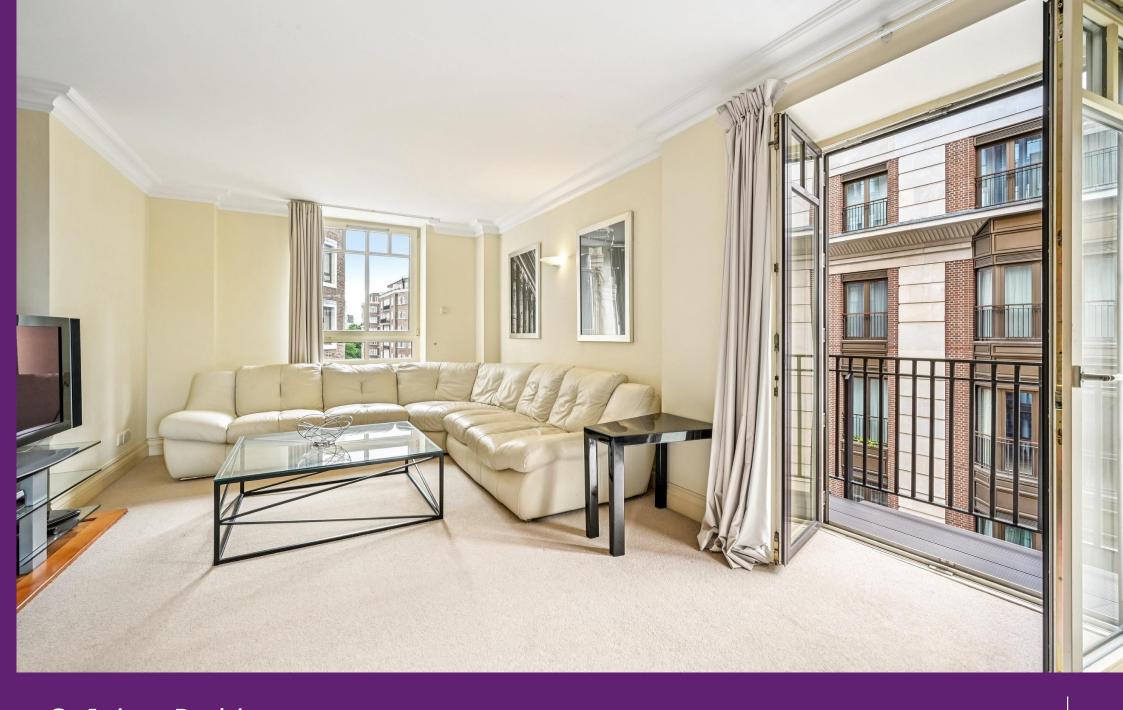

St Johns Building 79 Marsham Street, SW1P

CHESTERTONS

A fantastic two double bedroom apartment situated within this luxury development in the heart of Westminster. The property further comprises a good sized living / dining room over looking St Johns gardens, a separate modern kitchen and two bathrooms (one en-suite) with a WC also. St Johns building offers leisure facilities which include two allocated parking spaces, gym, swimming pool and 24 hour concierge.

- Spacious lateral apartment
- Generous reception with seating, TV and dining area
- 2 double bedrooms
- 2 en-suite bathrooms
- Garaged parking (2 cars)
- Additional study/store room

**Tenure:** Leasehold 999 years from 24 June 1998