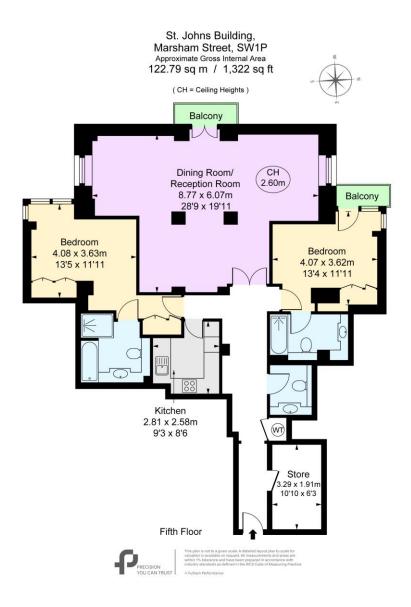

St Johns Building 79 Marsham Street, SW1P

CHESTERTONS

A fantastic two double bedroom apartment situated within this luxury development in the heart of Westminster. The property further comprises a good sized living / dining room over looking St Johns gardens, a separate modern kitchen and two bathrooms (one en-suite) with a WC also. St Johns building offers leisure facilities which include two allocated parking spaces, gym, swimming pool and 24 hour concierge.

- Spacious lateral apartment
- Generous reception with seating, TV and dining area
- 2 double bedrooms
- 2 en-suite bathrooms
- Garaged parking (2 cars)
- Additional study/store room

**Tenure:** Leasehold 999 years from 24 June 1998