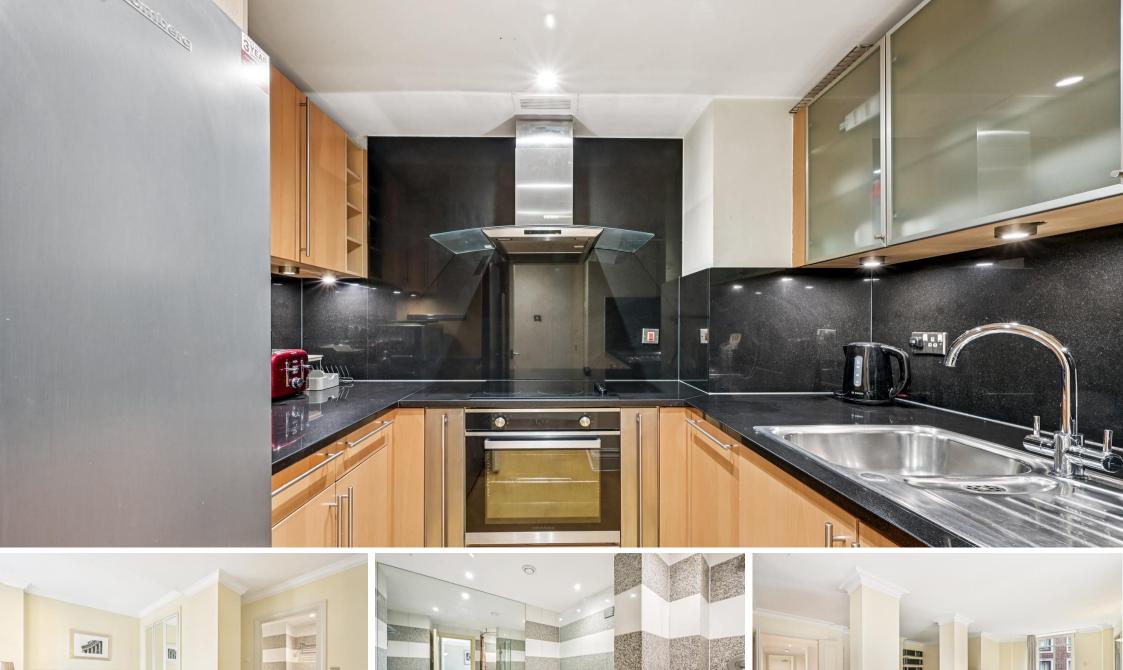

St Johns Building 79 Marsham Street, SW1P

CHESTERTONS

A fantastic two double bedroom apartment situated within this luxury development in the heart of Westminster. The property further comprises a good sized living / dining room over looking St Johns gardens, a separate modern kitchen and two bathrooms (one en-suite) with a WC also. St Johns building offers leisure facilities which include two allocated parking spaces, gym, swimming pool and 24 hour concierge.