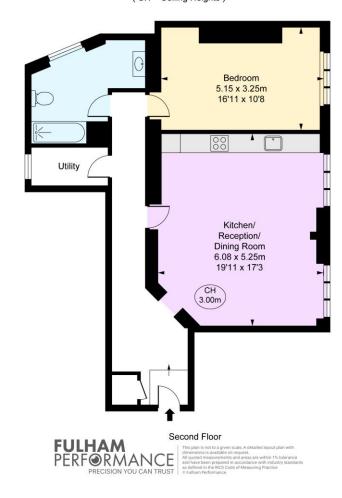

Westminster Palace Gardens Artillery Row, SW1P

CHESTERTONS

A contemporary and spacious 846sq ft one bedroom apartment on the second floor of this beautiful mansion building Westminster Palace Gardens. The apartment features a bright and spacious interior with high ceilings and modern finishes. Including a large open plan with a bespoke kitchen, spacious reception room, a well sized double bedroom with built in storage, family bathroom and a separate utility cupboard. The property further benefits from wooden flooring, porter, lift access, and is offered with no onward chain.

## Westminster Palace Gardens, Artillery Row, SW1P

Approximate Gross Internal Area 78.61 sq m / 846 sq ft

(CH = Ceiling Heights)