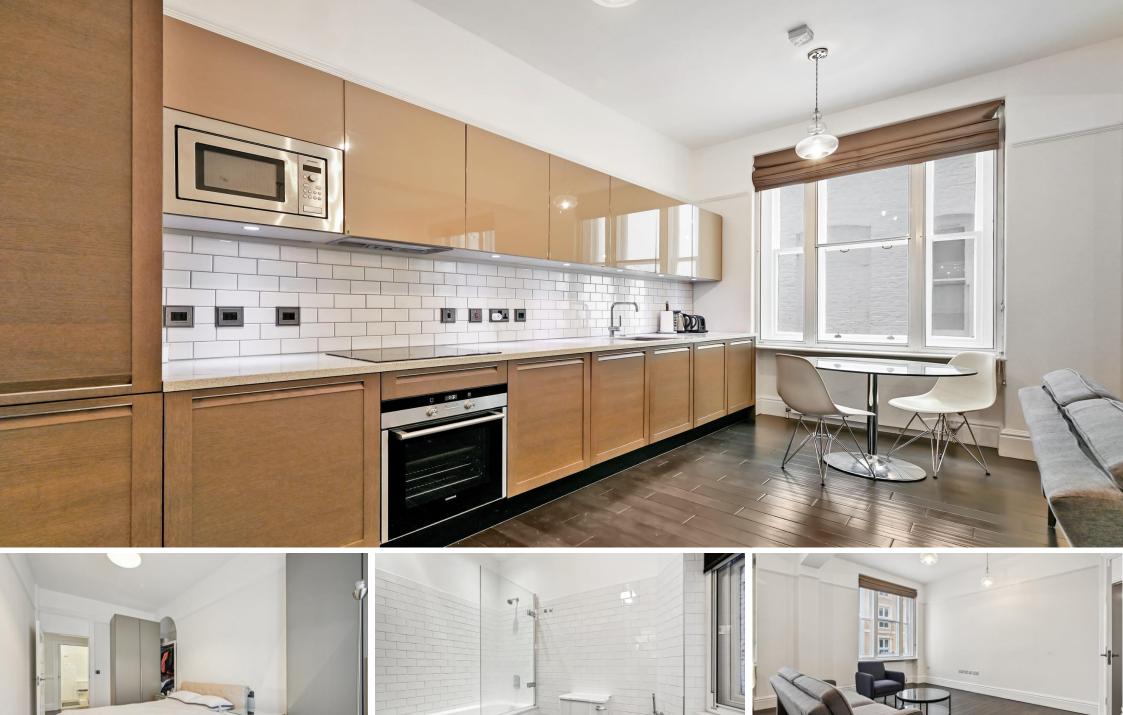

Westminster Palace Gardens Artillery Row, SW1P

CHESTERTONS

A contemporary and spacious 846sq ft one bedroom apartment on the second floor of this beautiful mansion building Westminster Palace Gardens. The apartment features a bright and spacious interior with high ceilings and modern finishes. Including a large open plan with a bespoke kitchen, spacious reception room, a well sized double bedroom with built in storage, family bathroom and a separate utility cupboard. The property further benefits from wooden flooring, porter, lift access, and is offered with no onward chain.

- A Very Spacious Lateral Second Floor Apartment
- Large 846sq ft One Bedroom One Bathroom
- A Generous Open Plan Reception Room
- Modern Kitchen Including a Dining Area.
- Lift Access and Porter
- No Onward Chain