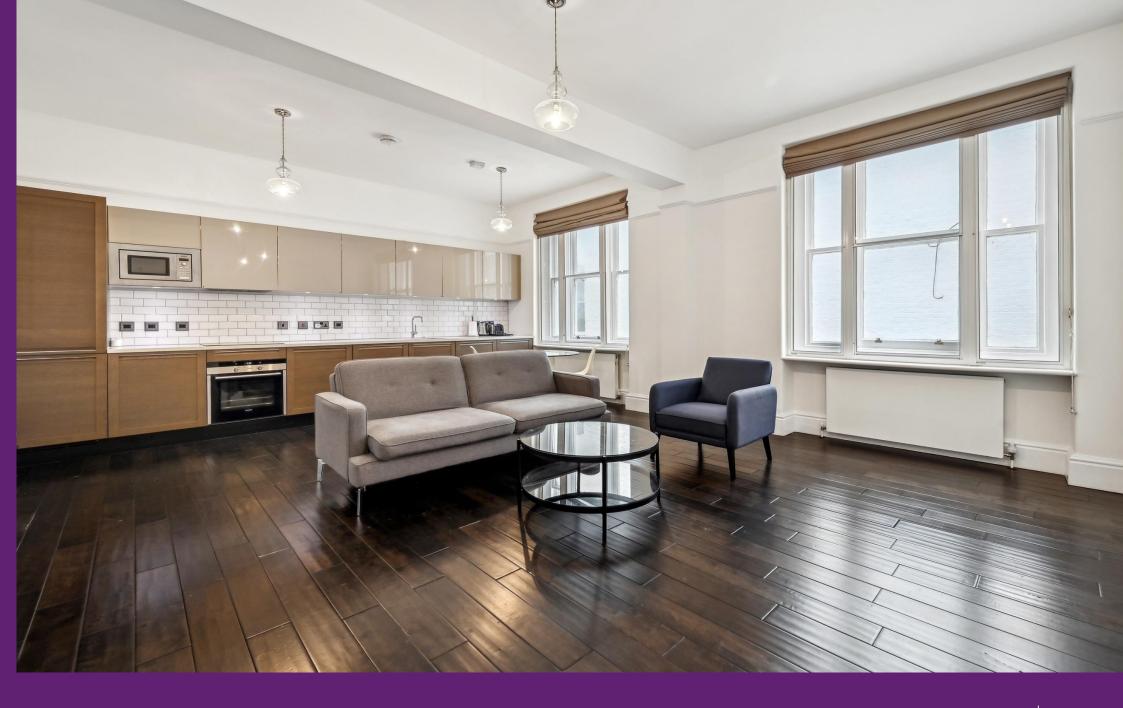

Westminster Palace Gardens Artillery Row, SW1P

CHESTERTONS

A contemporary and spacious 846sq ft one bedroom apartment on the second floor of this beautiful mansion building Westminster Palace Gardens. The apartment features a bright and spacious interior with high ceilings and modern finishes. Including a large open plan with a bespoke kitchen, spacious reception room, a well sized double bedroom with built in storage, family bathroom and a separate utility cupboard. The property further benefits from wooden flooring, porter, lift access, and is offered with no onward chain.

- A Very Spacious Lateral Second Floor Apartment
- Large 846sq ft One Bedroom One Bathroom
- A Generous Open Plan Reception Room
- Modern Kitchen Including a Dining Area.
- Lift Access and Porter
- No Onward Chain