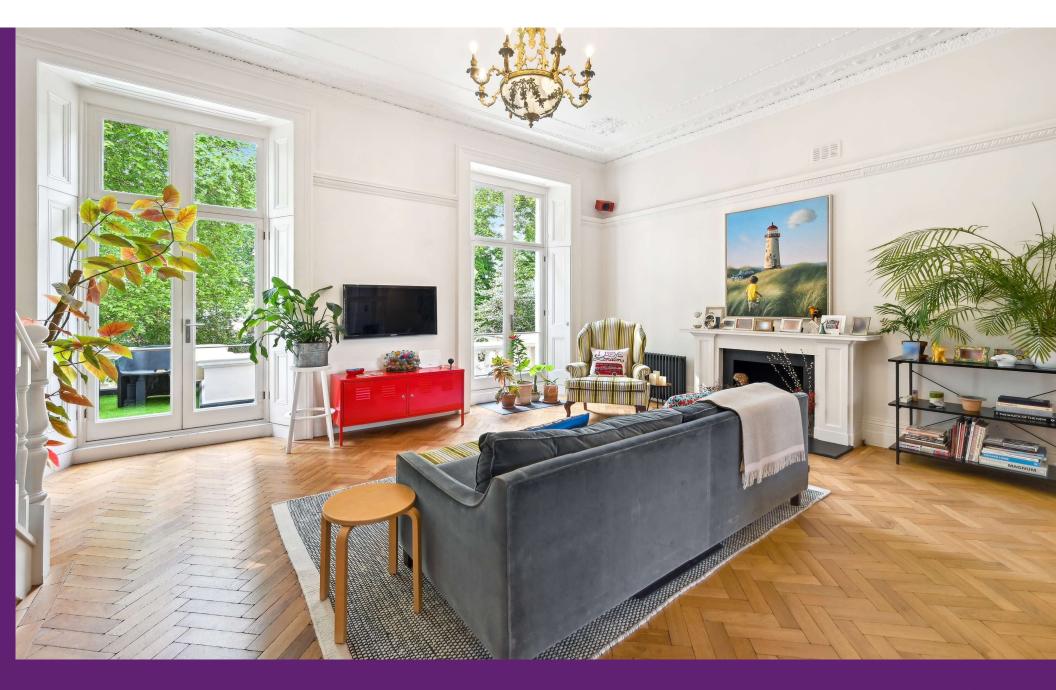

St Georges Square Pimlico, SW1V

Asking Price £1,750,000

CHESTERTONS

A stunning and immaculately presented split level flat in this handsome Grade II listed Stucco fronted building located on one of Pimlico's finest squares. The property is arranged over two floors comprising large open plan reception room, dining area and a spacious kitchen with pocket doors allowing separation from the living area. The reception room also leads to two pairs of French doors leading out to a balcony (undemised) overlooking St Georges Square gardens. The kitchen at the rear of the property leads to a large roof terrace (undemised). The property accommodates two ensuite bedrooms with an individual WC on the first floor. Further benefits include access to St Georges Square Gardens, Share of Freehold and no onward chain.

- Stunning split-level flat in a Grade II listed Stucco fronted building on one of Pimlico's finest squares.
- Spacious Split -level layout featuring a large open reception room, dining area, and a separate kitchen
- Two ensuite bedrooms with an additional individual WC on the first floor.
- Access to St Georges Square Gardens
- Convenient located to the river Thames, Pimlico and Victoria Stations.
- Share of Freehold and no Onward Chain