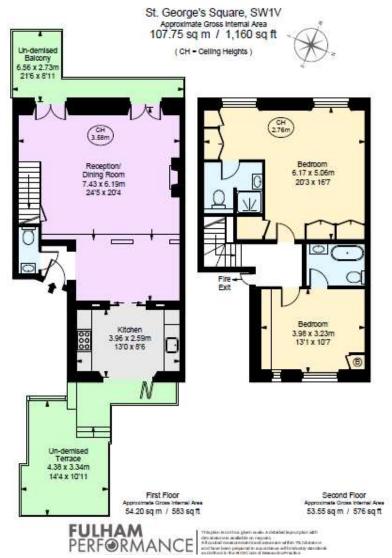

St Georges Square Pimlico, SW1V

Asking Price £1,750,000

CHESTERTONS

A stunning and immaculately presented split level flat in this handsome Grade II listed Stucco fronted building located on one of Pimlico's finest squares. The property is arranged over two floors comprising large open plan reception room, dining area and a spacious kitchen with pocket doors allowing separation from the living area. The reception room also leads to two pairs of French doors leading out to a balcony (undemised) overlooking St Georges Square gardens. The kitchen at the rear of the property leads to a large roof terrace (undemised). The property accommodates two ensuite bedrooms with an individual WC on the first floor. Further benefits include access to St Georges Square Gardens, Share of Freehold and no onward chain.

- Stunning split-level flat in a Grade II listed Stucco fronted building on one of Pimlico's finest squares.
- Spacious Split -level layout featuring a large open reception room, dining area, and a separate kitchen
- Two ensuite bedrooms with an additional individual WC on the first floor.
- Access to St Georges Square Gardens
- Convenient located to the river Thames, Pimlico and Victoria Stations.
- Share of Freehold and no Onward Chain