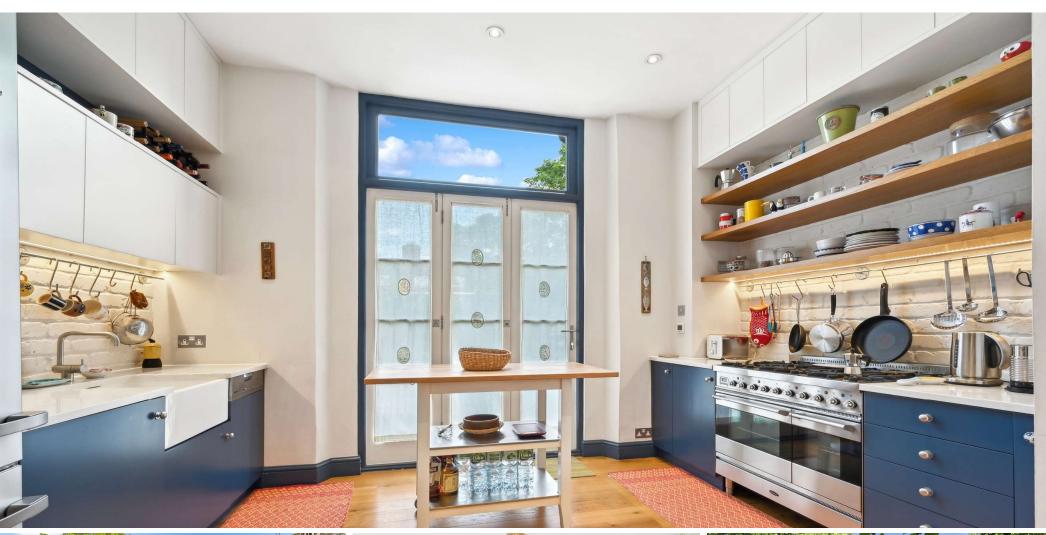

St Georges Square Pimlico, SW1V

Asking Price £1,750,000

CHESTERTONS

A stunning and immaculately presented split level flat in this handsome Grade II listed Stucco fronted building located on one of Pimlico's finest squares. The property is arranged over two floors comprising large open plan reception room, dining area and a spacious kitchen with pocket doors allowing separation from the living area. The reception room also leads to two pairs of French doors leading out to a balcony (undemised) overlooking St Georges Square gardens. The kitchen at the rear of the property leads to a large roof terrace (undemised). The property accommodates two ensuite bedrooms with an individual WC on the first floor. Further benefits include access to St Georges Square Gardens, Share of Freehold and no onward chain.

- Stunning split-level flat in a Grade II listed Stucco fronted building on one of Pimlico's finest squares.
- Spacious Split -level layout featuring a large open reception room, dining area, and a separate kitchen
- Two ensuite bedrooms with an additional individual WC on the first floor.
- Access to St Georges Square Gardens
- Convenient located to the river Thames, Pimlico and Victoria Stations.
- Share of Freehold and no Onward Chain