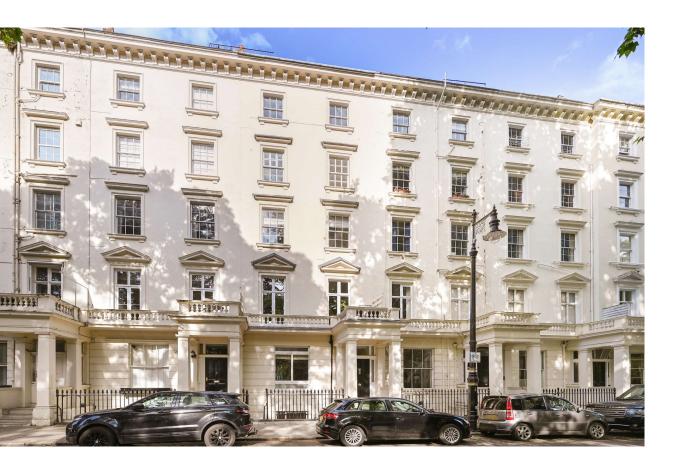

St Georges Square Pimlico, SW1V

Asking Price £1,750,000

CHESTERTONS

A stunning and immaculately presented split level flat in this handsome Grade II listed Stucco fronted building located on one of Pimlico's finest squares. The property is arranged over two floors comprising large open plan reception room, dining area and a spacious kitchen with pocket doors allowing separation from the living area. The reception room also leads to two pairs of French doors leading out to a balcony (undemised) overlooking St Georges Square gardens. The kitchen at the rear of the property leads to a large roof terrace (undemised). The property accommodates two ensuite bedrooms with an individual WC on the first floor. Further benefits include access to St Georges Square Gardens, Share of Freehold and no onward chain.