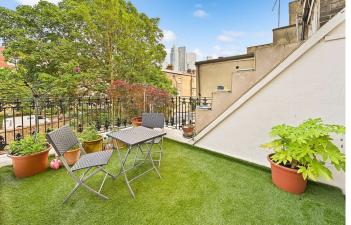

St Georges Square Pimlico, SW1V

Asking Price £1,750,000

CHESTERTONS

A stunning and immaculately presented split level flat in this handsome Grade II listed Stucco fronted building located on one of Pimlico's finest squares. The property is arranged over two floors comprising large open plan reception room, dining area and a spacious kitchen with pocket doors allowing separation from the living area. The reception room also leads to two pairs of French doors leading out to a balcony (undemised) overlooking St Georges Square gardens. The kitchen at the rear of the property leads to a large roof terrace (undemised). The property accommodates two ensuite bedrooms with an individual WC on the first floor. Further benefits include access to St Georges Square Gardens, Share of Freehold and no onward chain.

- Stunning split-level flat in a Grade II listed Stucco fronted building on one of Pimlico's finest squares.
- Spacious Split -level layout featuring a large open reception room, dining area, and a separate kitchen
- Two ensuite bedrooms with an additional individual WC on the first floor.
- Access to St Georges Square Gardens
- Convenient located to the river Thames, Pimlico and Victoria Stations.
- Share of Freehold and no Onward Chain