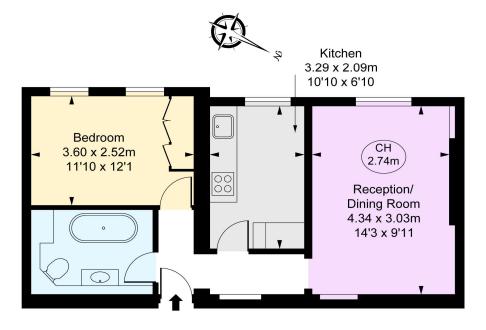

## Greycoat Gardens, Greycoat Street, SW1P Approximate Gross Internal Area 41.71 sq m / 449 sq ft

(CH = Ceiling Heights)

Third Floor

This plan is not to scale. It is for guidance and not for valuation purposes.

All measurements and areas are approximate only, and have been prepared in accordance with the current edition of the RICS Code of Measuring Practice.

© Fulham Performance

Chesterton UK Services Limited trading as Chestertons for themselves and for the vendor of this property whose agents they are, give notice that (i) these particulars do not constitute any part of an offer or contract, (ii) all statements contained within these particulars are made