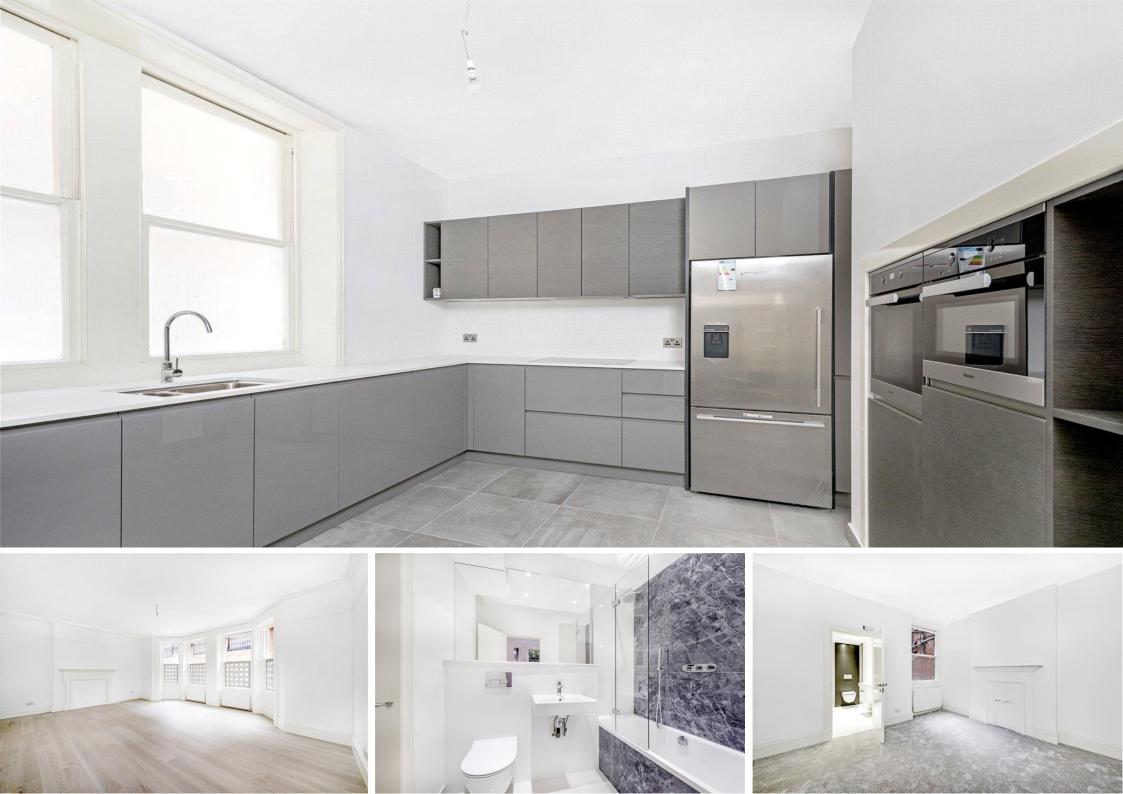

Ashley Gardens Westminster, SW1P

Asking Price £2,250,000

CHESTERTONS

An impressive apartment boasting 2,064 square feet of lateral space and located within this grand Victorian mansion block. Comprising master bedroom with en-suite bathroom, three further bedrooms, three bathrooms, large reception room and separate dining room and large eat-in kitchen.

- Laterally Spacious Four Bedroom Mansion Flat
- Modern Condition Through-Out
- Large Reception Room and Separate Dining Room
- Sought After Victorian Mansion Block
- Four Bathrooms (Two En-Suites)
- No Onward Chain and Porter