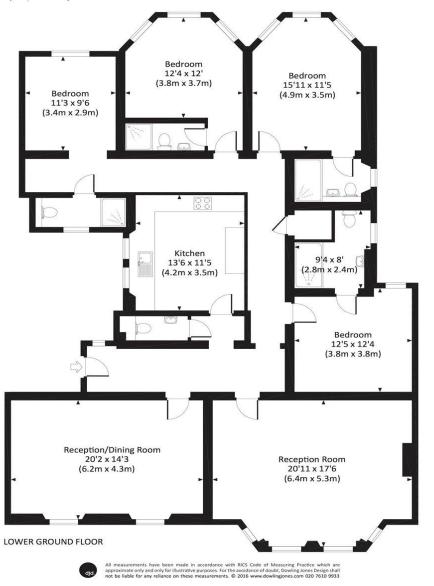

## AMBROSDEN AVENUE, SW1P

Approx. gross internal area 2064 Sq Ft. / 191.8 Sq M.