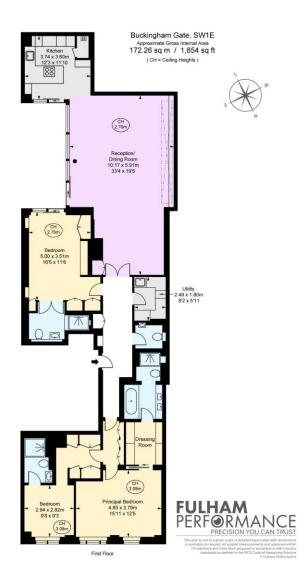

Buckingham Gate London, SW1E

Asking Price £3,500,000

CHESTERTONS

A stunning first floor property situated within a handsome redbrick period building consisting of just nine superb bespoke apartments close to St James's Park. Created behind a period facade the property comprises three spacious bedrooms each with en-suite bathroom, a large reception room with dining area seamlessly connecting with fully fitted bespoke kitchen. Luxury en suite bathrooms, high specification Italian designed kitchens, comfort cooling, under floor heating, fumed oak flooring and fully controlled LED light systems help define this property for high quality luxury living, ideal for a home or pied a terre, convenient for all of Central London. Offered with no onward chain and benefiting from lift access and daytime porter/caretaker.

- Elegant first-floor apartment in a period redbrick building near St James's Park
- Features three en-suite bedrooms, spacious reception/dining area, and bespoke Italian kitchen
- Luxurious amenities include comfort cooling, underfloor heating, and LED lighting
- Ideally located in "The Royal Quarter" with easy access to landmarks and Royal Parks
- Convenient for Central London, including major shopping destinations within 1.5 miles
- Offered with lift access, daytime porter, and no onward chain

**Tenure:** Leasehold - 999 years from 25 November 2015

**Service Charge:** £18,000 (approximately)

**Ground Rent:** £2,500

**Local Authority:** Westminster City Council

Council Tax Band:  $\mbox{$H$}$ 