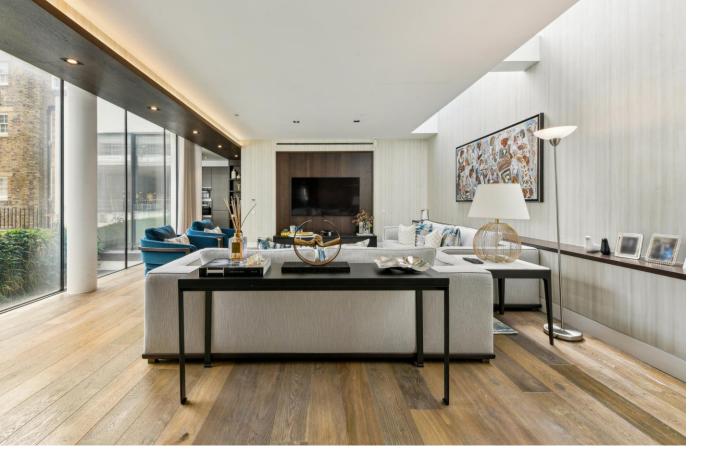

Buckingham Gate London, SW1E

Asking Price £3,500,000

CHESTERTONS

A stunning first floor property situated within a handsome redbrick period building consisting of just nine superb bespoke apartments close to St James's Park. Created behind a period facade the property comprises three spacious bedrooms each with en-suite bathroom, a large reception room with dining area seamlessly connecting with fully fitted bespoke kitchen. Luxury en suite bathrooms, high specification Italian designed kitchens, comfort cooling, under floor heating, fumed oak flooring and fully controlled LED light systems help define this property for high quality luxury living, ideal for a home or pied a terre, convenient for all of Central London. Offered with no onward chain and benefiting from lift access and daytime porter/caretaker.

- Elegant first-floor apartment in a period redbrick building near St James's Park
- Features three en-suite bedrooms, spacious reception/dining area, and bespoke Italian kitchen
- Luxurious amenities include comfort cooling, underfloor heating, and LED lighting
- Ideally located in "The Royal Quarter" with easy access to landmarks and Royal Parks
- Convenient for Central London, including major shopping destinations within 1.5 miles
- Offered with lift access, daytime porter, and no onward chain