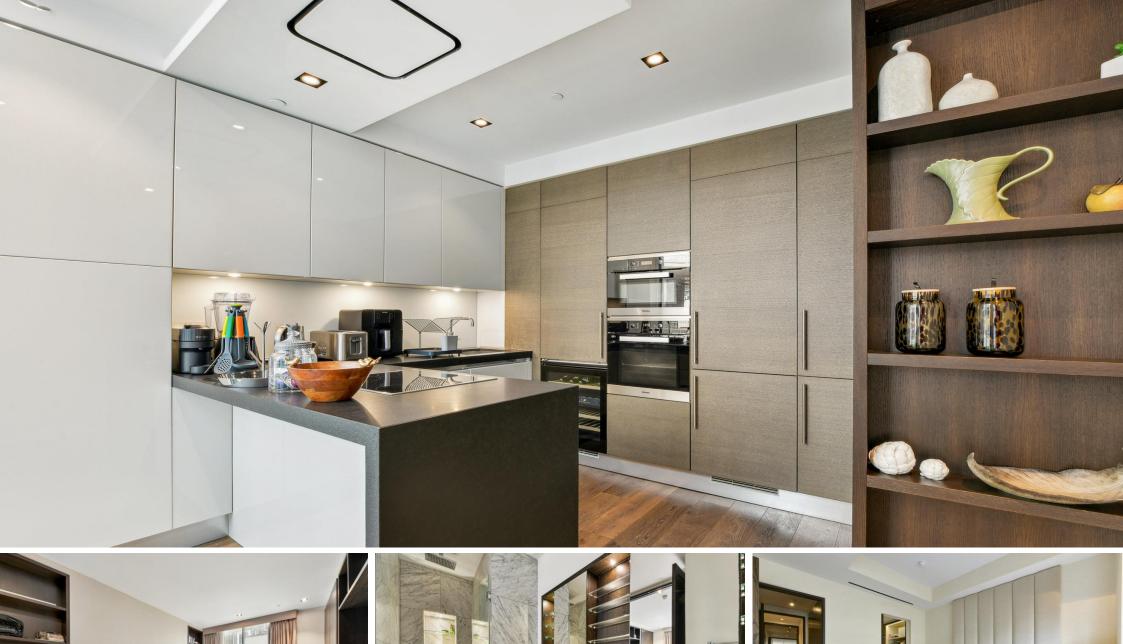

Buckingham Gate London, SW1E

Asking Price £3,500,000

CHESTERTONS

A stunning first floor property situated within a handsome redbrick period building consisting of just nine superb bespoke apartments close to St James's Park. Created behind a period facade the property comprises three spacious bedrooms each with en-suite bathroom, a large reception room with dining area seamlessly connecting with fully fitted bespoke kitchen. Luxury en suite bathrooms, high specification Italian designed kitchens, comfort cooling, under floor heating, fumed oak flooring and fully controlled LED light systems help define this property for high quality luxury living, ideal for a home or pied a terre, convenient for all of Central London. Offered with no onward chain and benefiting from lift access and daytime porter/caretaker.

- Elegant first-floor apartment in a period redbrick building near St James's Park
- Features three en-suite bedrooms, spacious reception/dining area, and bespoke Italian kitchen
- Luxurious amenities include comfort cooling, underfloor heating, and LED lighting
- Ideally located in "The Royal Quarter" with easy access to landmarks and Royal Parks
- Convenient for Central London, including major shopping destinations within 1.5 miles
- Offered with lift access, daytime porter, and no onward chain