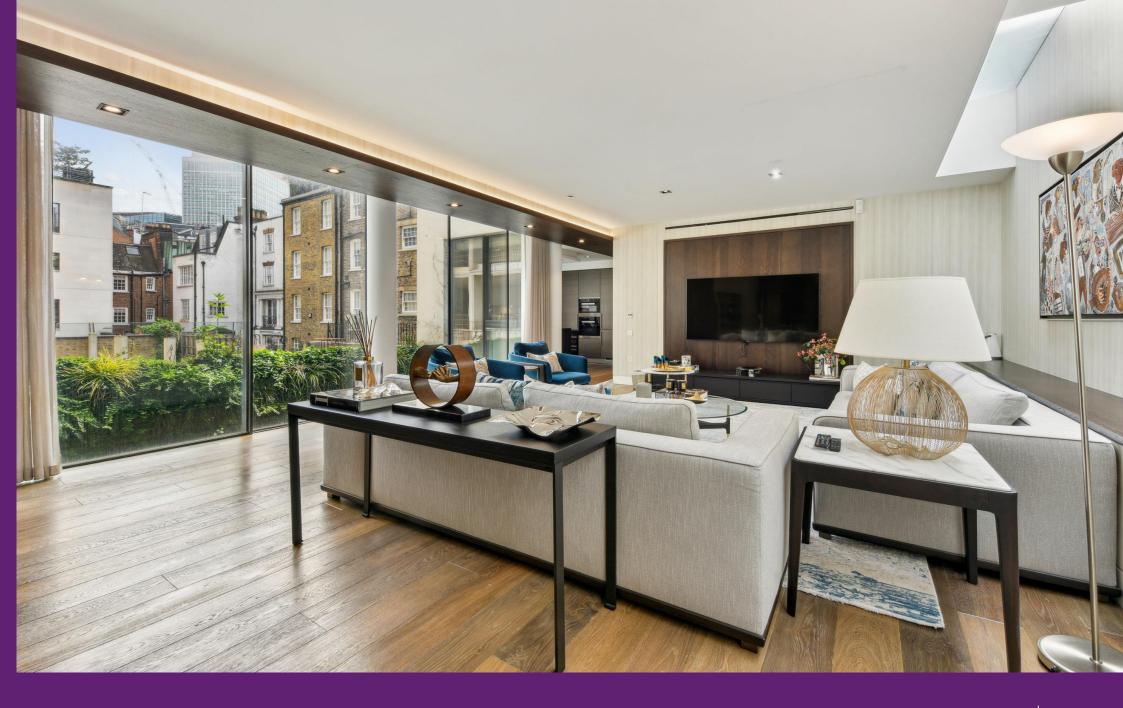

Buckingham Gate London, SW1E

Asking Price £3,500,000

CHESTERTONS

A stunning first floor property situated within a handsome redbrick period building consisting of just nine superb bespoke apartments close to St James's Park. Created behind a period facade the property comprises three spacious bedrooms each with en-suite bathroom, a large reception room with dining area seamlessly connecting with fully fitted bespoke kitchen. Luxury en suite bathrooms, high specification Italian designed kitchens, comfort cooling, under floor heating, fumed oak flooring and fully controlled LED light systems help define this property for high quality luxury living, ideal for a home or pied a terre, convenient for all of Central London. Offered with no onward chain and benefiting from lift access and daytime porter/caretaker.

- Elegant first-floor apartment in a period redbrick building near St James's Park
- Features three en-suite bedrooms, spacious reception/dining area, and bespoke Italian kitchen
- Luxurious amenities include comfort cooling, underfloor heating, and LED lighting
- Ideally located in "The Royal Quarter" with easy access to landmarks and Royal Parks
- Convenient for Central London, including major shopping destinations within 1.5 miles
- Offered with lift access, daytime porter, and no onward chain