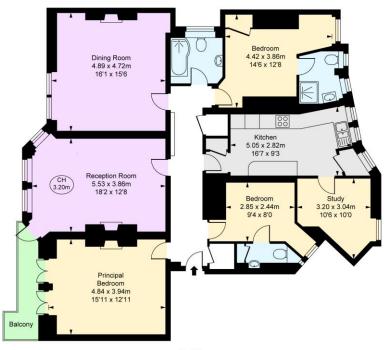

## Cardinal Mansions, SW1P Approximate Gross Internal Area

142.28 sq m / 1,531 sq ft

( CH = Ceiling Heights )

First Floor