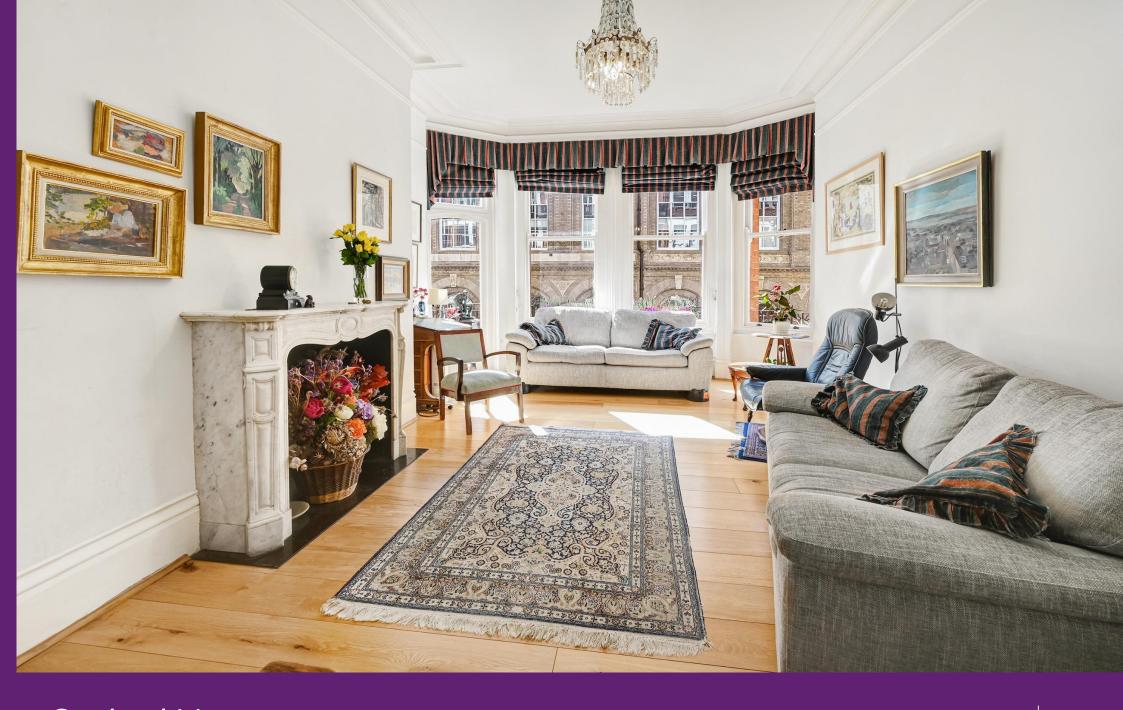

Cardinal Mansions
Carlisle Place, SW1P

CHESTERTONS

This spacious first-floor flat within the sought after Cardinal Mansions, an attractive late Victorian mansion block containing 14 flats, providing a charming and characterful residence. The property offers a comfortable and versatile living space, comprising a welcoming reception room with access onto a private balcony, a separate dining room ideal for entertaining, a large master bedroom, two further bedrooms, a dedicated study, two bathrooms (1 ensuite) and a separate WC. Offered with Share of Freehold.

- Spacious first-floor flat in sought-after Cardinal Mansions
- Late Victorian mansion block with 14 flats, offering character and charm
- Features reception room with private balcony, separate dining room, and study
- Includes large master bedroom and two additional bedrooms
- Two bathrooms (1 en-suite) and separate WC
- Share of Freehold