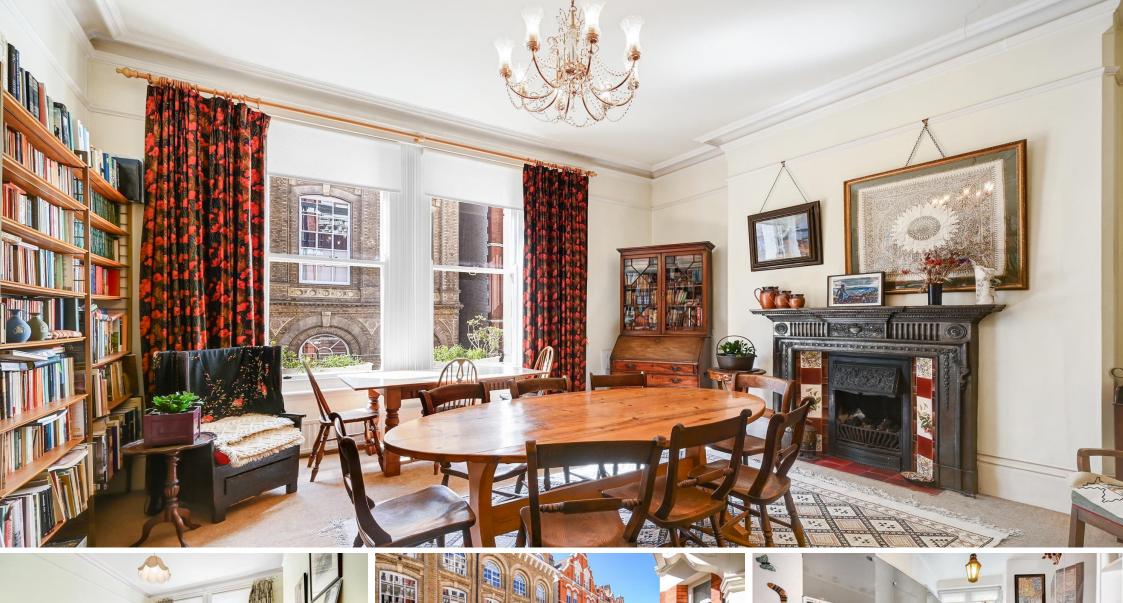

Cardinal Mansions
Carlisle Place, SW1P

CHESTERTONS

This spacious first-floor flat within the sought after Cardinal Mansions, an attractive late Victorian mansion block containing 14 flats, providing a charming and characterful residence. The property offers a comfortable and versatile living space, comprising a welcoming reception room with access onto a private balcony, a separate dining room ideal for entertaining, a large master bedroom, two further bedrooms, a dedicated study, two bathrooms (1 ensuite) and a separate WC. Offered with Share of Freehold.

- Spacious first-floor flat in sought-after Cardinal Mansions
- Late Victorian mansion block with 14 flats, offering character and charm
- Features reception room with private balcony, separate dining room, and study
- Includes large master bedroom and two additional bedrooms
- Two bathrooms (1 en-suite) and separate WC
- Share of Freehold