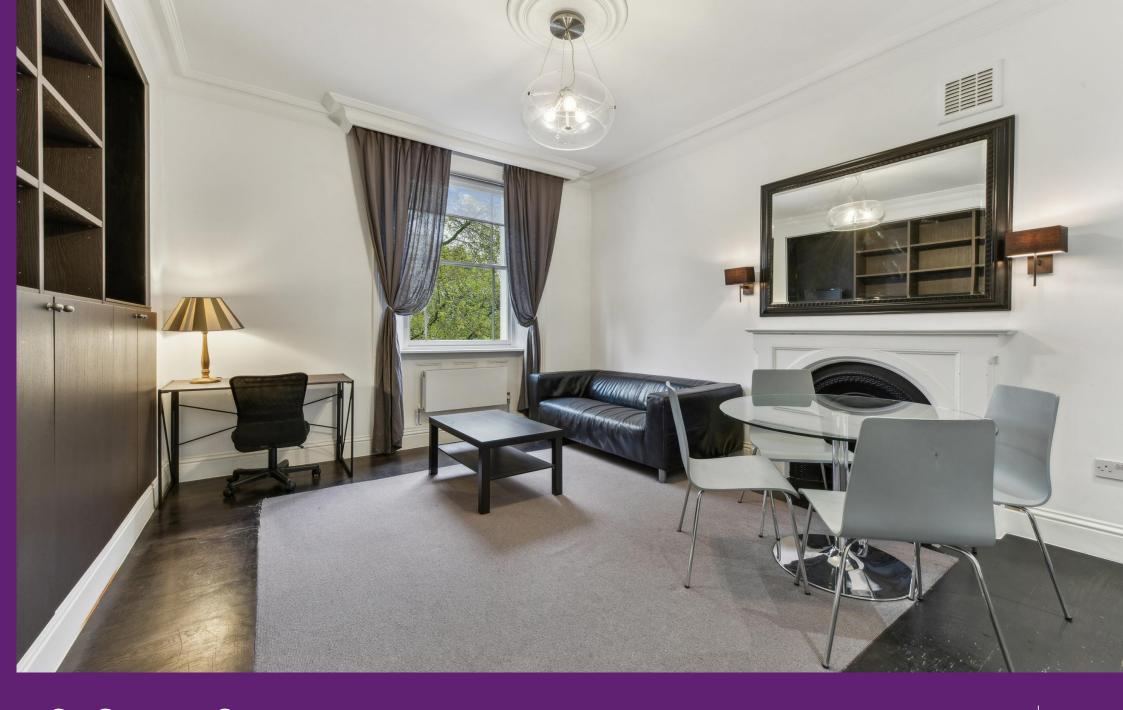

St. Georges Square London, SW1V

An immaculately presented two bedroom period conversion in this Stucco fronted building on one of Pimlico's fines squares. The property further comprises open plan reception room with modern kitchen, family bathroom and additional storage space.

- An Immaculately Presented Two Bedroom Conversion
- Stucco Fronted Building
- Open Plan Reception Room
- Modern Kitchen and Bathroom
- Access to Garden Square

**Tenure:** Leasehold Expires on 9th December 2191