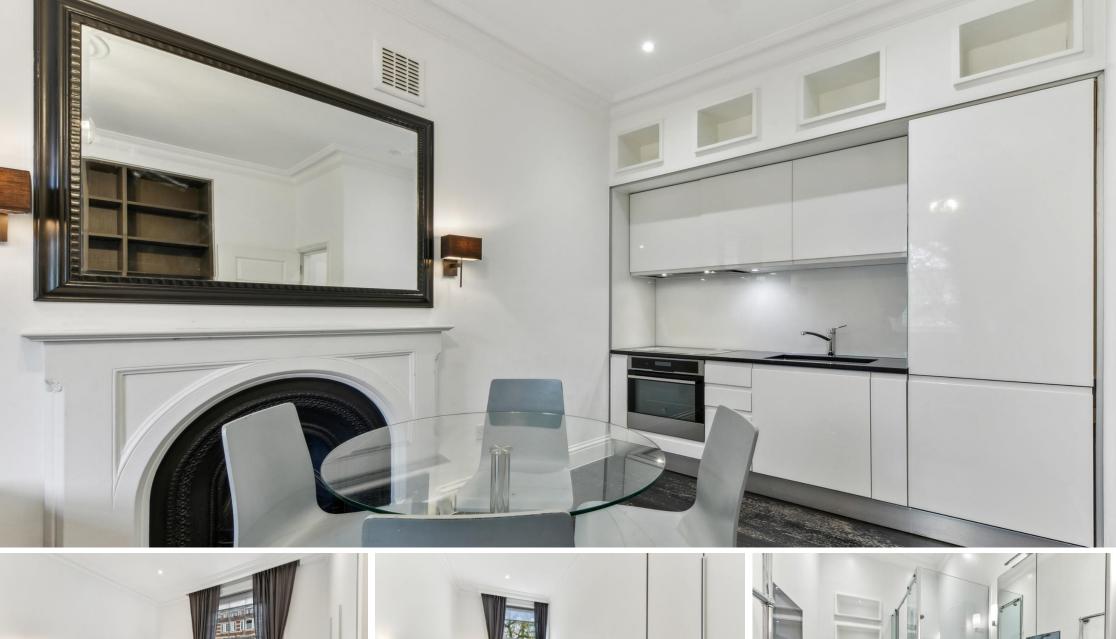

St. Georges Square London, SW1V

An immaculately presented two bedroom period conversion in this Stucco fronted building on one of Pimlico's fines squares. The property further comprises open plan reception room with modern kitchen, family bathroom and additional storage space.

- An Immaculately Presented Two Bedroom Conversion
- Stucco Fronted Building
- Open Plan Reception Room
- Modern Kitchen and Bathroom
- Access to Garden Square

**Tenure:** Leasehold Expires on 9th December 2191