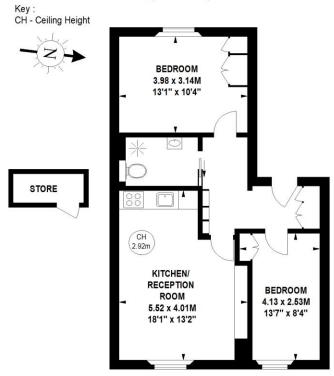

## St Georges Square, SW1V

Approximate gross internal area

57.23 sq m / 616 sq ft (Including Store) Store 2.04 sq m / 22 sq ft

## **Second Floor**

## Third Floor

The floor plan is not to scale and measurements and areas shown are approximate and therefore should be used for illustrative purposes only. The plan has been prepared in accordance with the RICS code of Measuring Practice and whilst we have confidence in the information produced, it must not be relied on. If there is any aspect of particular importance, you should carry out or commission your own inspection of the property.