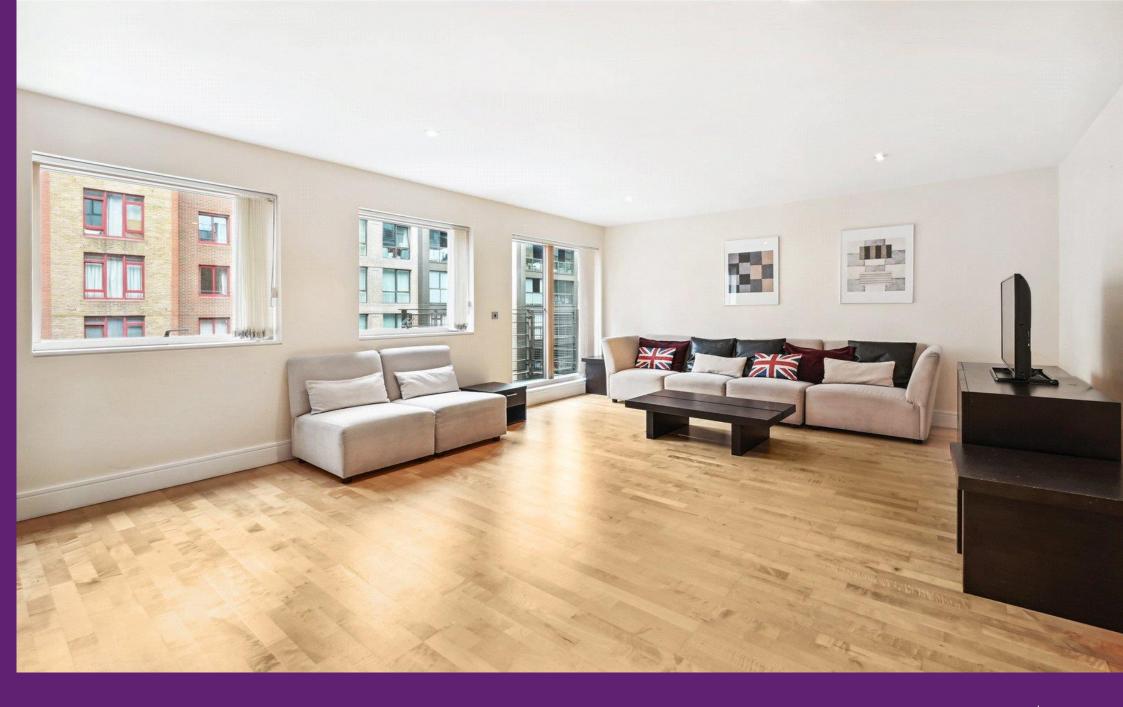

Cavendish House 31 Monck Street, SW1P

CHESTERTONS

A Modern, very well presented lateral apartment with three spacious double bedrooms situated in Westminster. This luxury apartment boasts a good sized living area with an well equipped separate kitchen. The flat also accommodates a private balcony and has air conditioning throughout. Residents of Cavendish House benefit from a 24 hour concierge service. Located in the heart of London, residents are in close proximity to some of London's most iconic landmarks and buildings.

- Three spacious Double Bedrooms with Air Conditioning
- 24 Hour Concierge with Lift Access
- Private Balcony access via the living room
- Allocated parking space
- Prime Westminster Location
- No Chain