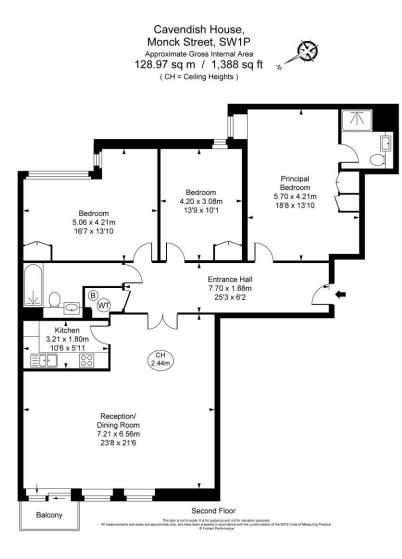

Cavendish House 31 Monck Street, SW1P

CHESTERTONS

A Modern, very well presented lateral apartment with three spacious double bedrooms situated in Westminster. This luxury apartment boasts a good sized living area with an well equipped separate kitchen. The flat also accommodates a private balcony and has air conditioning throughout. Residents of Cavendish House benefit from a 24 hour concierge service. Located in the heart of London, residents are in close proximity to some of London's most iconic landmarks and buildings.

- Three spacious Double Bedrooms with Air Conditioning
- 24 Hour Concierge with Lift Access
- Private Balcony access via the living room
- Allocated parking space
- Prime Westminster Location
- No Chain