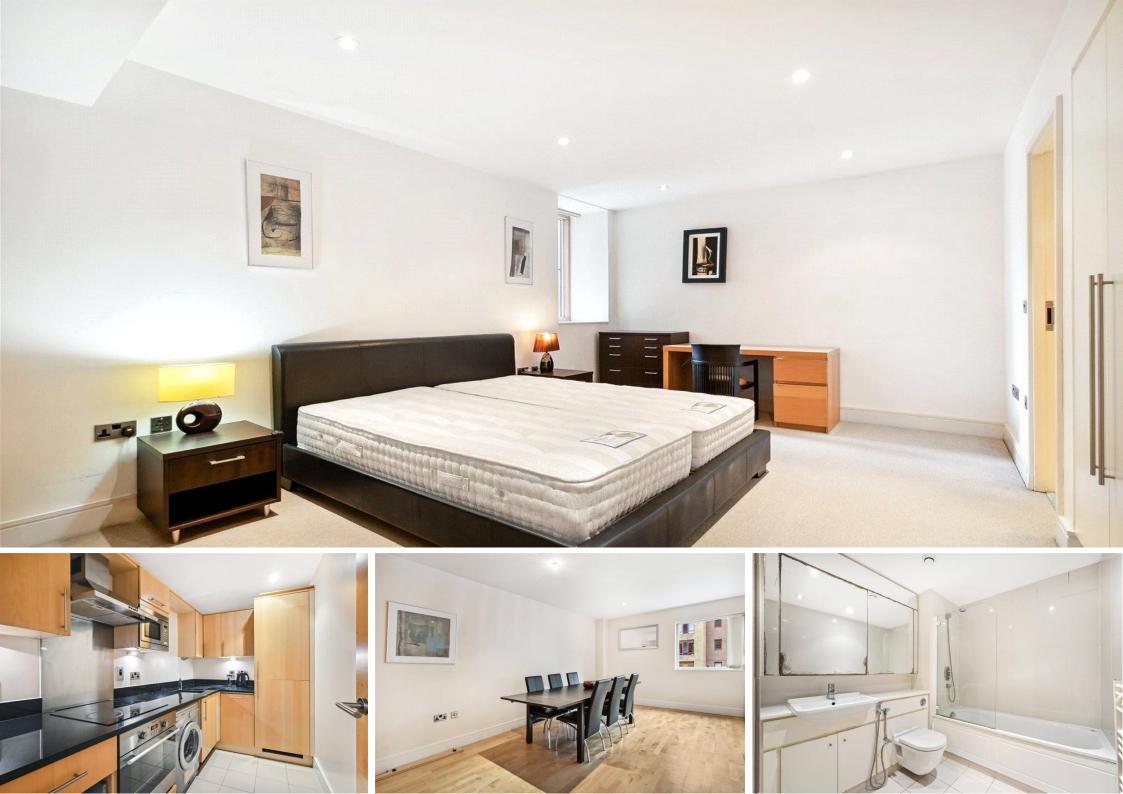

Cavendish House 31 Monck Street, SW1P

CHESTERTONS

A Modern, very well presented lateral apartment with three spacious double bedrooms situated in Westminster. This luxury apartment boasts a good sized living area with an well equipped separate kitchen. The flat also accommodates a private balcony and has air conditioning throughout. Residents of Cavendish House benefit from a 24 hour concierge service. Located in the heart of London, residents are in close proximity to some of London's most iconic landmarks and buildings.

- Three spacious Double Bedrooms with Air Conditioning
- 24 Hour Concierge with Lift Access
- Private Balcony access via the living room
- Allocated parking space
- Prime Westminster Location
- No Chain