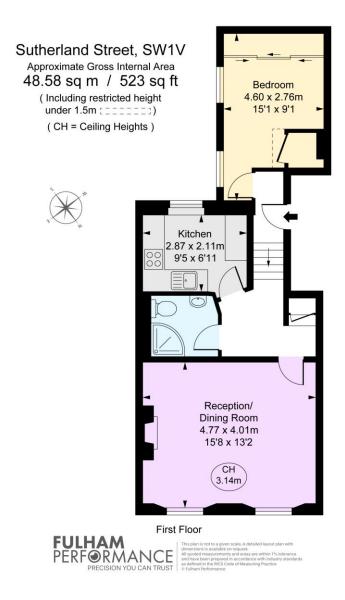

Sutherland Street Pimlico, SW1V

CHESTERTONS

A bright 1st floor period conversion in this handsome stucco fronted building comprising large reception room, double bedroom, separate kitchen and bathroom. The property further benefits from share of freehold and is offered with no onward chain.

- 1st Floor Period Conversion
- Stucco Fronted Building
- Large Reception Room
- Separate Kitchen and Bathroom
- Share of Freehold
- No Onward Chain

**Tenure:** Leasehold – 999 Years from 1 November 2024 plus Share of Freehold **Service Charge:** £3,412 Approximately (incl. £500 Reserve Fund contribution)