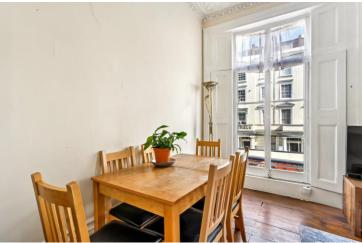

Sutherland Street Pimlico, SW1V

CHESTERTONS

A bright 1st floor period conversion in this handsome stucco fronted building comprising large reception room, double bedroom, separate kitchen and bathroom. The property further benefits from share of freehold and is offered with no onward chain.

- 1st Floor Period Conversion
- Stucco Fronted Building
- Large Reception Room
- Separate Kitchen and Bathroom
- Share of Freehold
- No Onward Chain

**Tenure:** Leasehold – 999 Years from 1 November 2024 plus Share of Freehold **Service Charge:** £3,412 Approximately (incl. £500 Reserve Fund contribution)