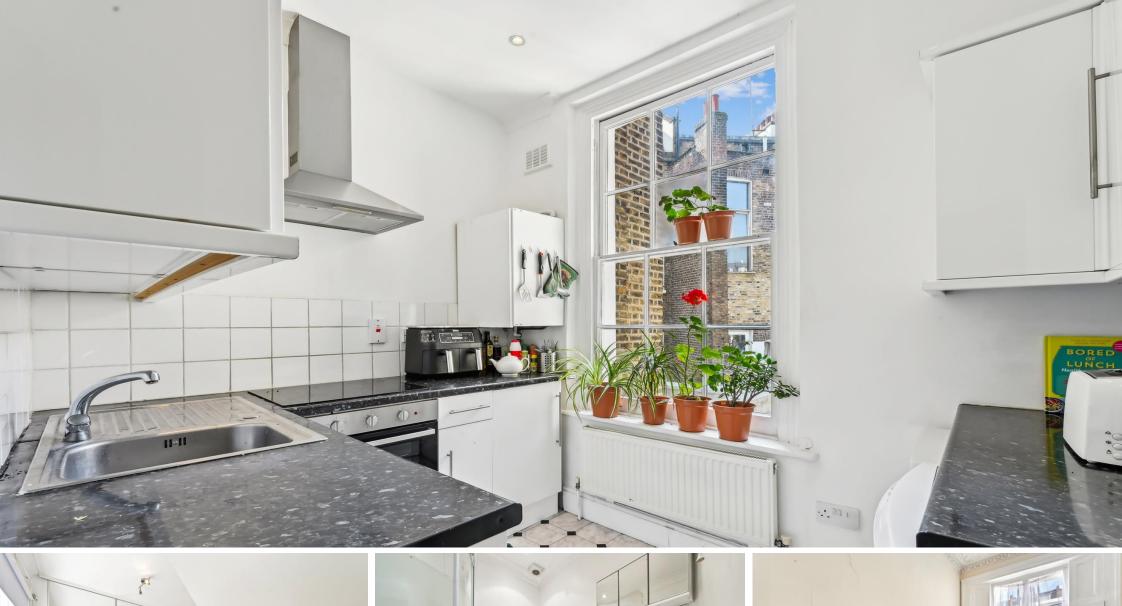

Sutherland Street Pimlico, SW1V

CHESTERTONS

A bright 1st floor period conversion in this handsome stucco fronted building comprising large reception room, double bedroom, separate kitchen and bathroom. The property further benefits from share of freehold and is offered with no onward chain.

- 1st Floor Period Conversion
- Stucco Fronted Building
- Large Reception Room
- Separate Kitchen and Bathroom
- Share of Freehold
- No Onward Chain

**Tenure:** Leasehold – 999 Years from 1 November 2024 plus Share of Freehold **Service Charge:** £3,412 Approximately (incl. £500 Reserve Fund contribution)