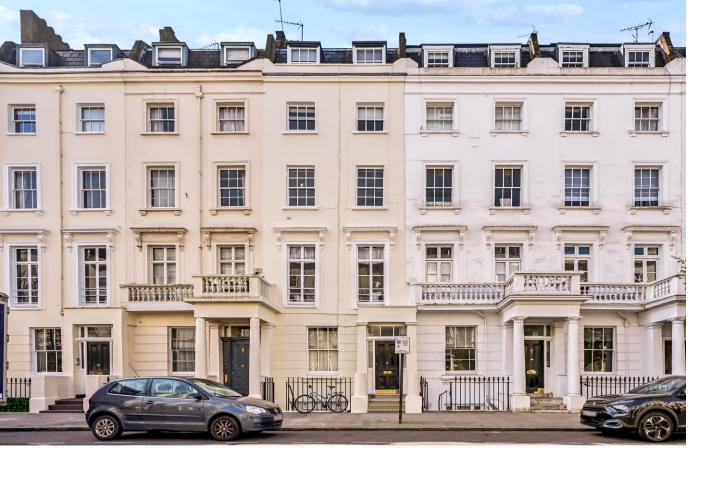

Sutherland Street Pimlico, SW1V

CHESTERTONS

A bright 1st floor period conversion in this handsome stucco fronted building comprising large reception room, double bedroom, separate kitchen and bathroom. The property further benefits from share of freehold and is offered with no onward chain.

Sutherland Street is conveniently located for access to the shops, cafes and restaurants of Pimlico, Belgravia and Chelsea and excellent transport links found at Victoria (Victoria, Circle and District underground lines, Mainline station and Gatwick Express).