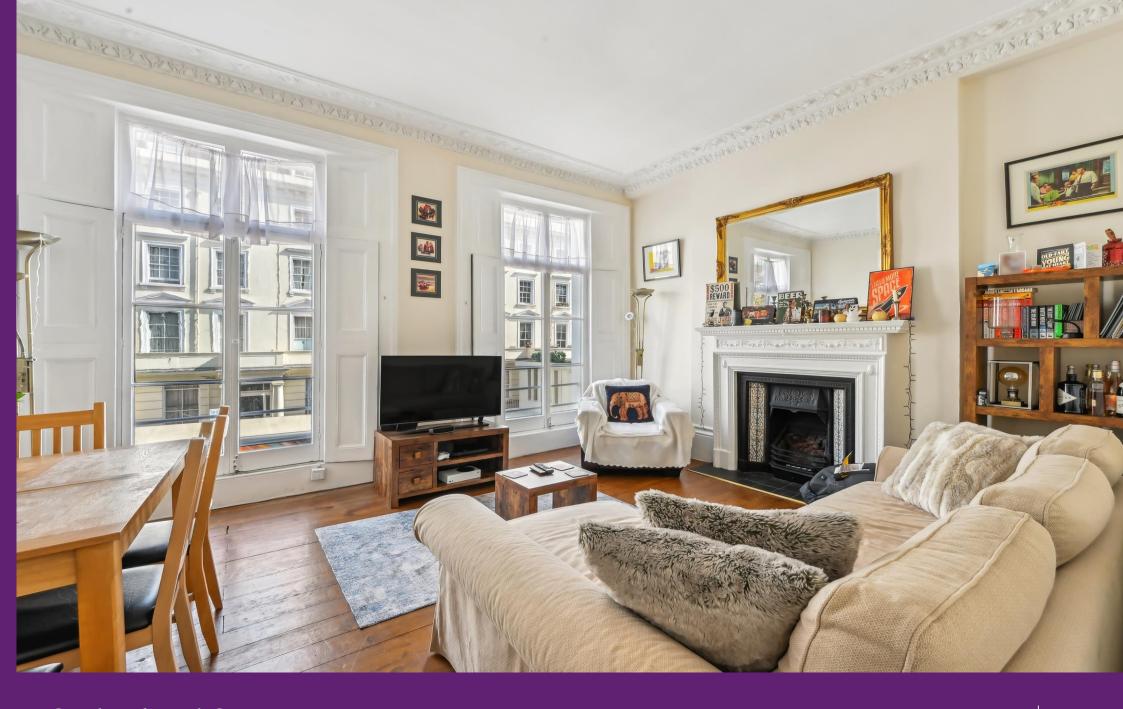

Sutherland Street Pimlico, SW1V

CHESTERTONS

A bright 1st floor period conversion in this handsome stucco fronted building comprising large reception room, double bedroom, separate kitchen and bathroom. The property further benefits from share of freehold and is offered with no onward chain.

- 1st Floor Period Conversion
- Stucco Fronted Building
- Large Reception Room
- Separate Kitchen and Bathroom
- Share of Freehold
- No Onward Chain

**Tenure:** Leasehold – 999 Years from 1 November 2024 plus Share of Freehold **Service Charge:** £3,412 Approximately (incl. £500 Reserve Fund contribution)