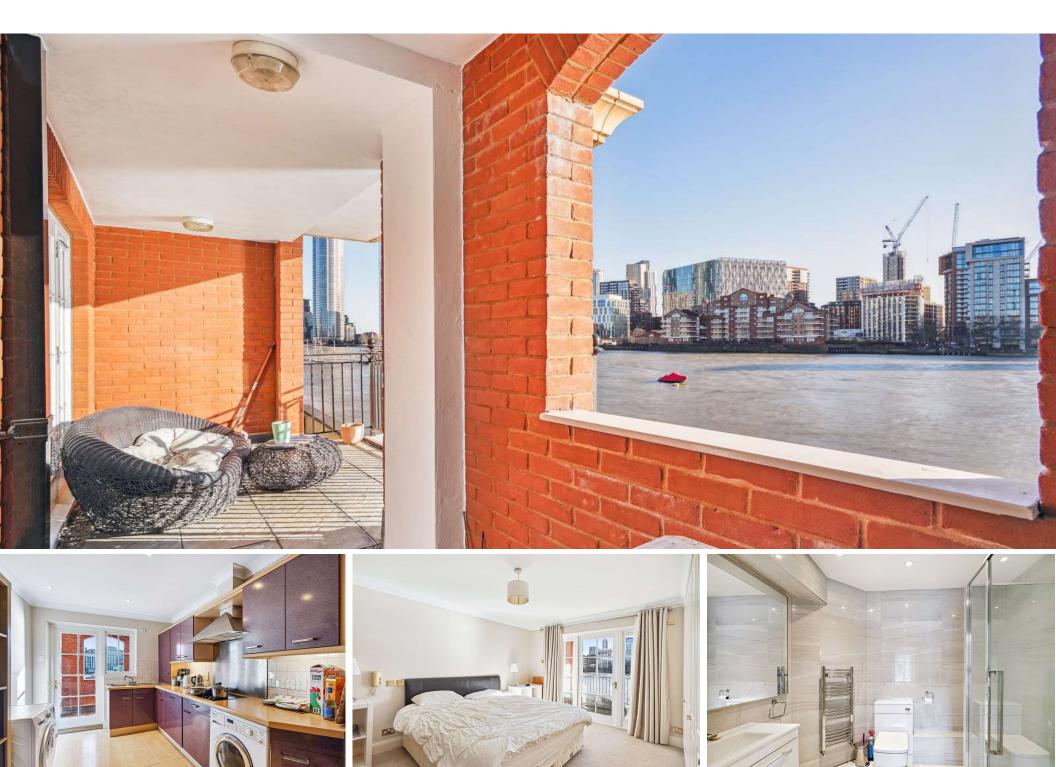

Grosvenor Road London, SW1V

CHESTERTONS

Immerse yourself in riverside living in this exceptional two-bedroom apartment. Occupying a prime position within a sought-after red brick mansion block on the banks of the River Thames. This laterally spacious property boasts uninterrupted views towards Battersea Power Station and Nine Elms. The large reception room offers an ideal space for entertaining, with a separate kitchen with 2 ensuite spacious bedrooms. A grand entrance hall adds a touch of grandeur, and residents benefit from the ultimate convenience of a 24-hour concierge, lift access, and allocated underground parking.

- Spacious & bright: 2 large bedrooms, perfect for modern living.
- Riverfront stunner: Uninterrupted views towards Battersea Power Station.
- Prime Thames location: Sought-after red brick mansion block on the riverbank.
- Luxury included: 24/7 concierge, lift access & secure underground parking.
- Vibrant area: Explore shops, cafes & restaurants nearby, or relax in Battersea Park.
- Move-in ready: No onward chain for a smooth transition.