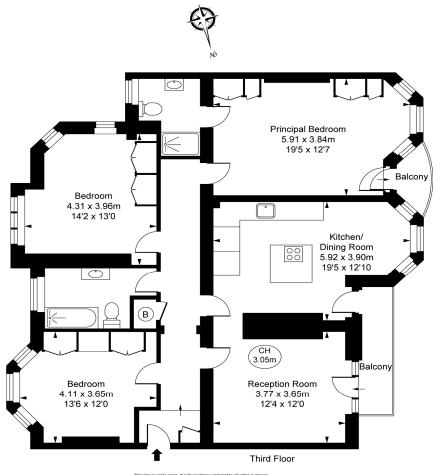

## **Chestertons Westminster & Pimlico Sales**

105 Wilton Road London SW1V1DZ westminster@chestertons.co.uk 020 3040 8201

chestertons.co.uk

Westminster Palace Gardens, SW1P Approximate Gross Internal Area 116.65 sq m / 1,256 sq ft (CH = Ceiling Heights)

This plan is not to scale. It is for guidance and not for valuation purposes. All measurements and areas are approximate only, and have been prepared in accordance with the current edition of the RICS Code of Measuring Practice © Fuham Performance