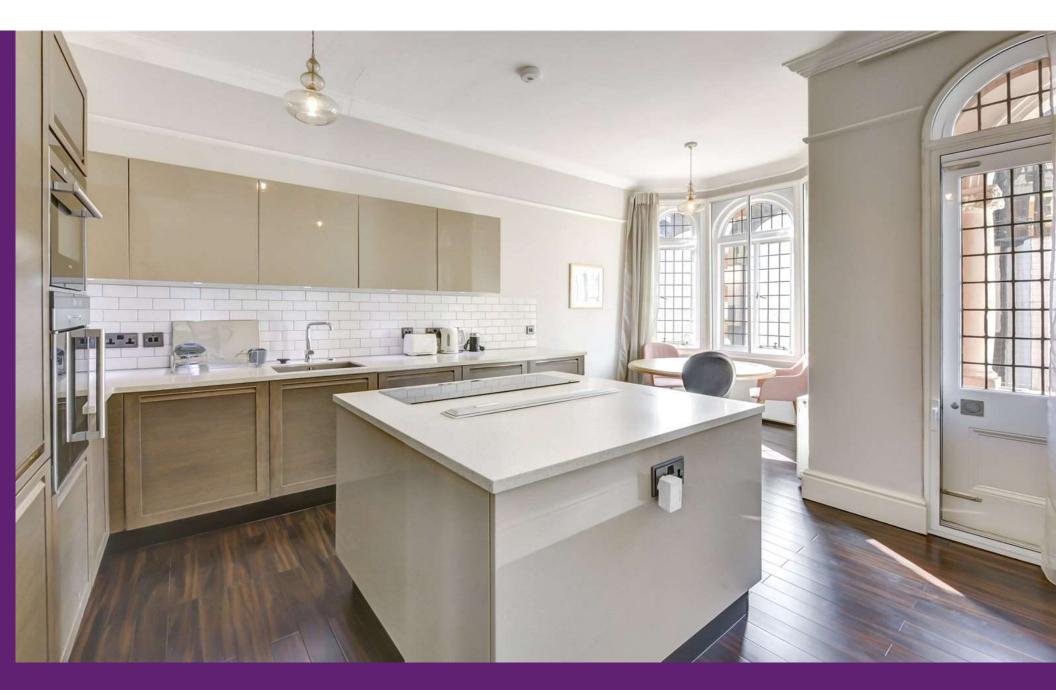

Westminster Palace Gardens Artillery Row, SW1P

CHESTERTONS

A contemporary and spacious three bedroom apartment with balcony on the third floor of this beautiful mansion building Westminster Palace Gardens. The apartment features a bright and spacious interior with high ceilings and modern finishes, including a separate bespoke kitchen, separate reception room, three double bedrooms and two bathrooms, one en-suite to the master bedroom. The property further benefits from wooden flooring, porter, lift access, and is offered with no onward chain.

- A Very Spacious Lateral First Floor Apartment •
- Three Double Bedrooms, Two Bathrooms .
- A Generous Reception Room •
- Modern Kitchen including a Dining Area. •
- Lift Access and Porter •
- No Onward Chain .