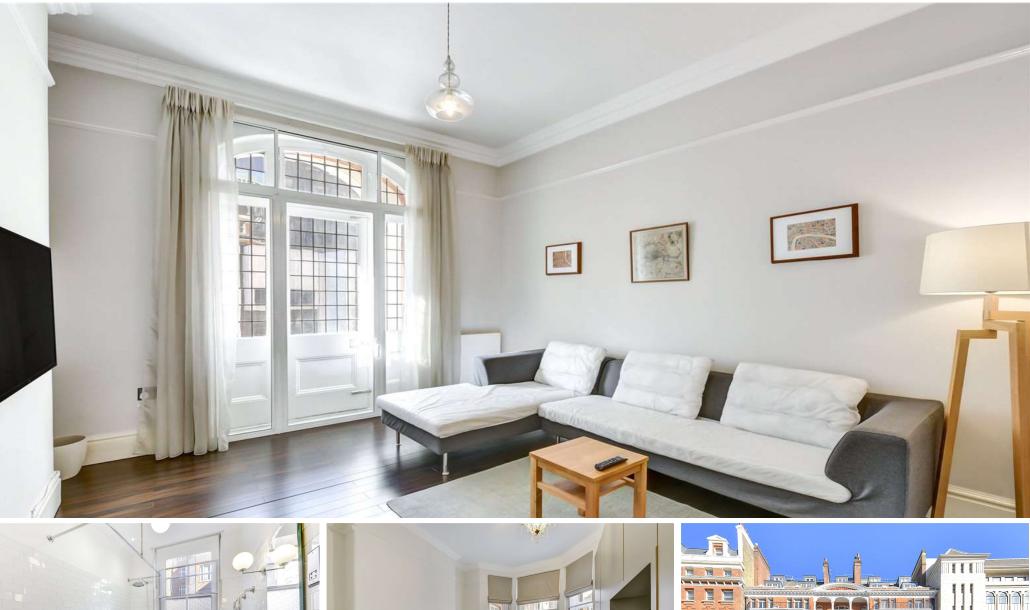

Westminster Palace Gardens Artillery Row, SW1P

CHESTERTONS

A contemporary and spacious three bedroom apartment with balcony on the third floor of this beautiful mansion building Westminster Palace Gardens. The apartment features a bright and spacious interior with high ceilings and modern finishes, including a separate bespoke kitchen, separate reception room, three double bedrooms and two bathrooms, one en-suite to the master bedroom. The property further benefits from wooden flooring, porter, lift access, and is offered with no onward chain.

- A Very Spacious Lateral First Floor Apartment •
- Three Double Bedrooms, Two Bathrooms .
- A Generous Reception Room •
- Modern Kitchen including a Dining Area. •
- Lift Access and Porter •
- No Onward Chain .