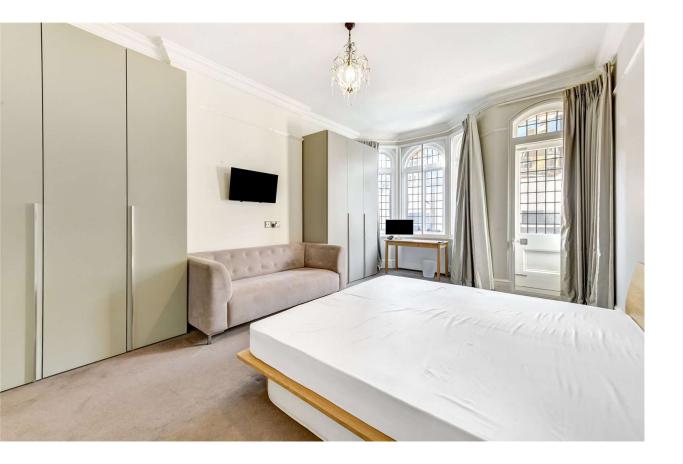

Westminster Palace Gardens Artillery Row, SW1P

CHESTERTONS

A contemporary and spacious three bedroom apartment with balcony on the third floor of this beautiful mansion building Westminster Palace Gardens. The apartment features a bright and spacious interior with high ceilings and modern finishes, including a separate bespoke kitchen, separate reception room, three double bedrooms and two bathrooms, one en-suite to the master bedroom. The property further benefits from wooden flooring, porter, lift access, and is offered with no onward chain.

- A Very Spacious Lateral First Floor Apartment •
- Three Double Bedrooms, Two Bathrooms .
- A Generous Reception Room •
- Modern Kitchen including a Dining Area. •
- Lift Access and Porter •
- No Onward Chain .