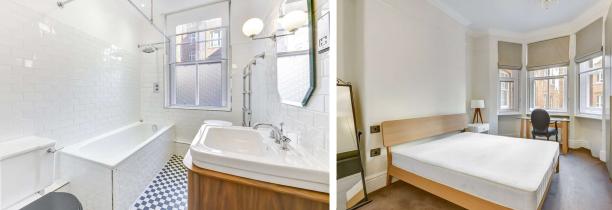

Westminster Palace Gardens Artillery Row, SW1P

CHESTERTONS

A contemporary and spacious three bedroom apartment with balcony on the third floor of this beautiful mansion building Westminster Palace Gardens. The apartment features a bright and spacious interior with high ceilings and modern finishes, including a separate bespoke kitchen, separate reception room, three double bedrooms and two bathrooms, one en-suite to the master bedroom. The property further benefits from wooden flooring, porter, lift access, and is offered with no onward chain.

- A Very Spacious Lateral First Floor Apartment •
- Three Double Bedrooms, Two Bathrooms .
- A Generous Reception Room •
- Modern Kitchen including a Dining Area. •
- Lift Access and Porter •
- No Onward Chain .