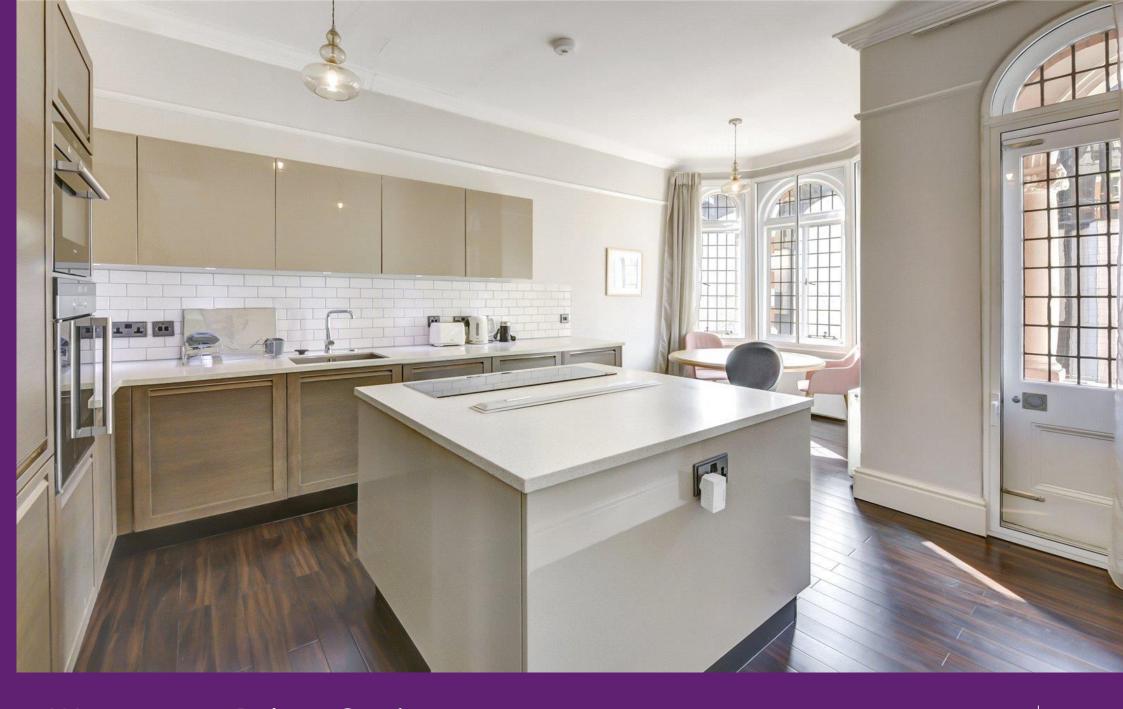

Westminster Palace Gardens Artillery Row, SW1P

CHESTERTONS

A contemporary and spacious three bedroom apartment with balcony on the third floor of this beautiful mansion building Westminster Palace Gardens. The apartment features a bright and spacious interior with high ceilings and modern finishes, including a separate bespoke kitchen, separate reception room, three double bedrooms and two bathrooms, one en-suite to the master bedroom. The property further benefits from wooden flooring, porter, lift access, and is offered with no onward chain.

- A Very Spacious Lateral Third Floor Apartment
- Three Double Bedrooms, Two Bathrooms
- A Generous Reception Room
- Modern Kitchen including a Dining Area.
- Lift Access and Porter
- No Onward Chain

**Tenure:** Leasehold 133 years from 9 May 2012 **Service Charge:** £12,500 (Approximately)