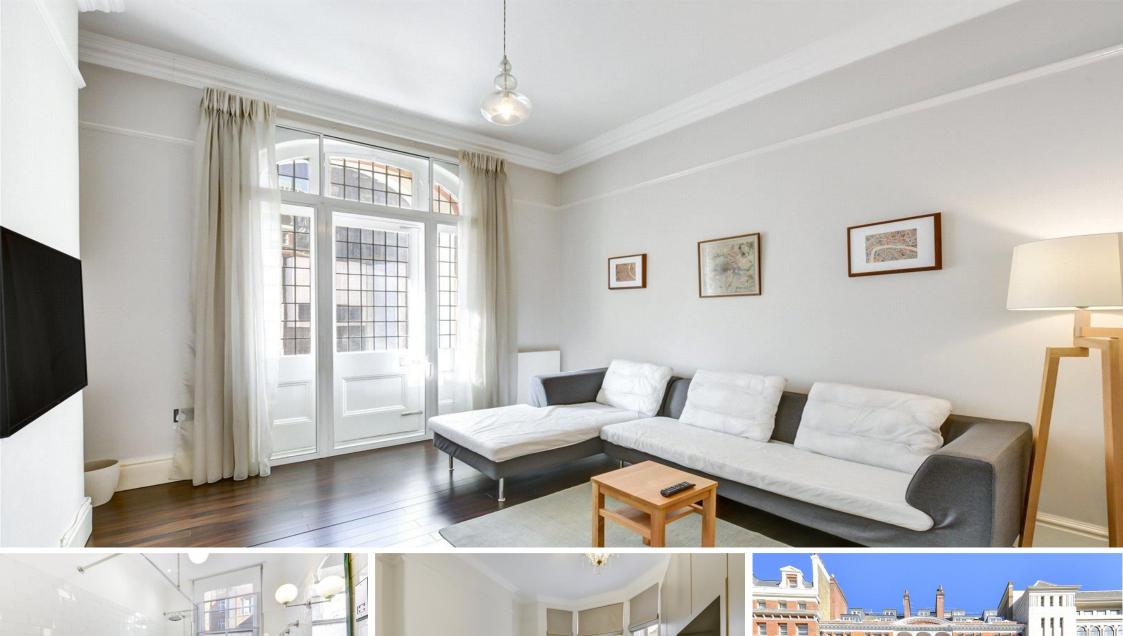

Westminster Palace Gardens Artillery Row, SW1P

CHESTERTONS

A contemporary and spacious three bedroom apartment with balcony on the third floor of this beautiful mansion building Westminster Palace Gardens. The apartment features a bright and spacious interior with high ceilings and modern finishes, including a separate bespoke kitchen, separate reception room, three double bedrooms and two bathrooms, one en-suite to the master bedroom. The property further benefits from wooden flooring, porter, lift access, and is offered with no onward chain.

- A Very Spacious Lateral Third Floor Apartment
- Three Double Bedrooms, Two Bathrooms
- A Generous Reception Room
- Modern Kitchen including a Dining Area.
- Lift Access and Porter
- No Onward Chain

**Tenure:** Leasehold 133 years from 9 May 2012 **Service Charge:** £12,500 (Approximately)