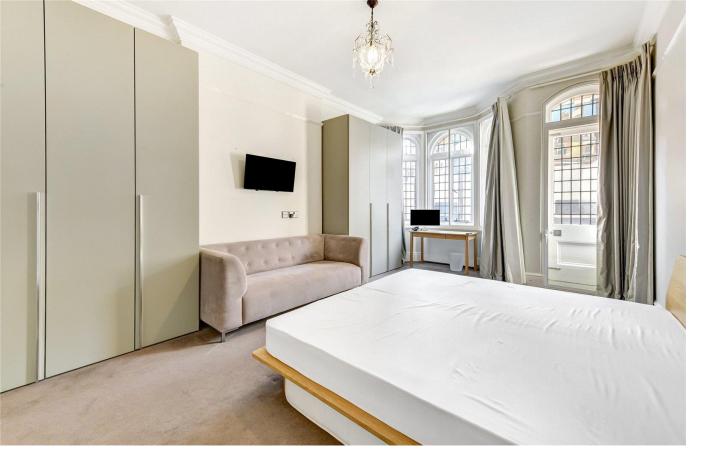

Westminster Palace Gardens Artillery Row, SW1P

CHESTERTONS

A contemporary and spacious three bedroom apartment with balcony on the third floor of this beautiful mansion building Westminster Palace Gardens. The apartment features a bright and spacious interior with high ceilings and modern finishes, including a separate bespoke kitchen, separate reception room, three double bedrooms and two bathrooms, one en-suite to the master bedroom. The property further benefits from wooden flooring, porter, lift access, and is offered with no onward chain.

- A Very Spacious Lateral Third Floor Apartment
- Three Double Bedrooms, Two Bathrooms
- A Generous Reception Room
- Modern Kitchen including a Dining Area.
- Lift Access and Porter
- No Onward Chain

**Tenure:** Leasehold 133 years from 9 May 2012 **Service Charge:** £12,500 (Approximately)