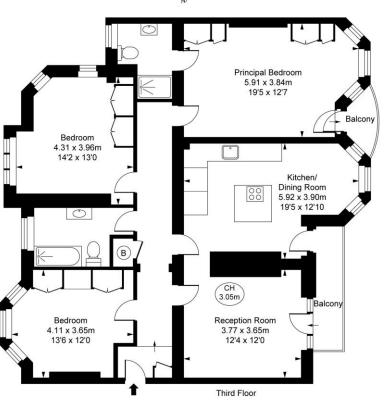

## Westminster Palace Gardens, SW1P

Approximate Gross Internal Area

116.65 sq m / 1,256 sq ft

(CH = Ceiling Heights)

This plan is not to scale. It is for guidance and not for valuation purposes.

All measurements and areas are approximate only, and have been prepared in accordance with the current edition of the RICS Code of Measuring Practice.