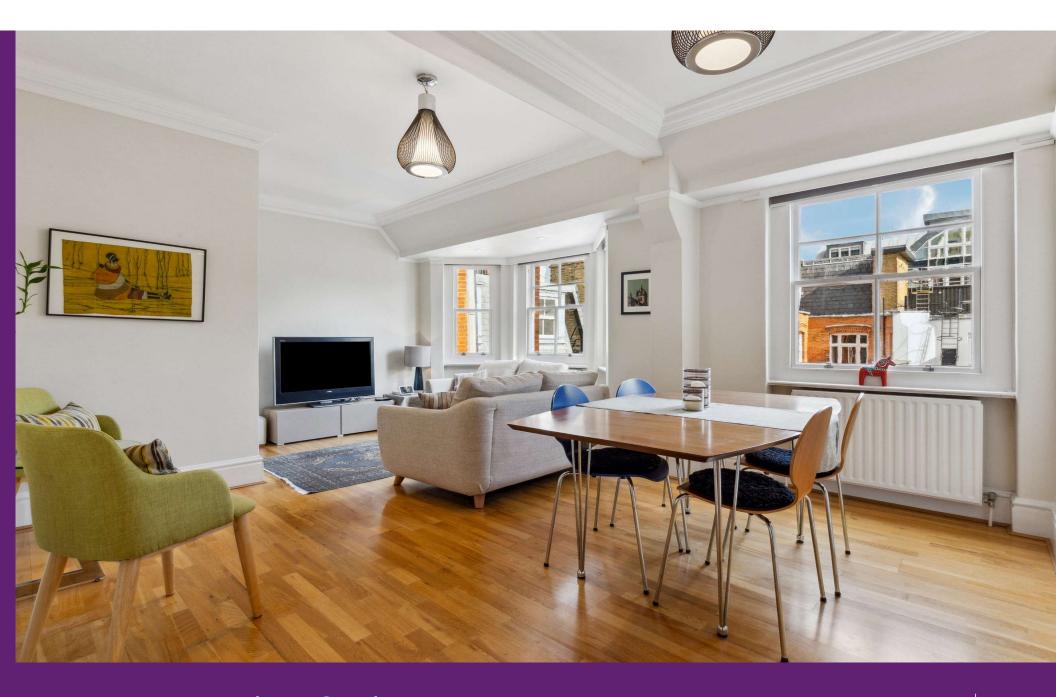

This super property comprises a good sized principle bedroom with en suite bathroom and fitted wardrobes, a second double bedroom also benefitting from fitted wardrobes and a third bedroom ideal for guests and an office space. The property further comprises a spacious Reception / dining room benefiting from an abundance of natural light and a separate well equipped modern eat in kitchen and a family bathroom.

Further benefits include wooden flooring, concierge / porter, lift access, Share of Freehold and is offered with no onward chain.

Westminster Palace Gardens is conveniently located for the shops, cafes and restaurants of Westminster and St James's Park as well as several of London's most famous landmarks. The transport links can be found at St James's Park (Circle and District line) and Westminster (Jubilee, Circle and District line).