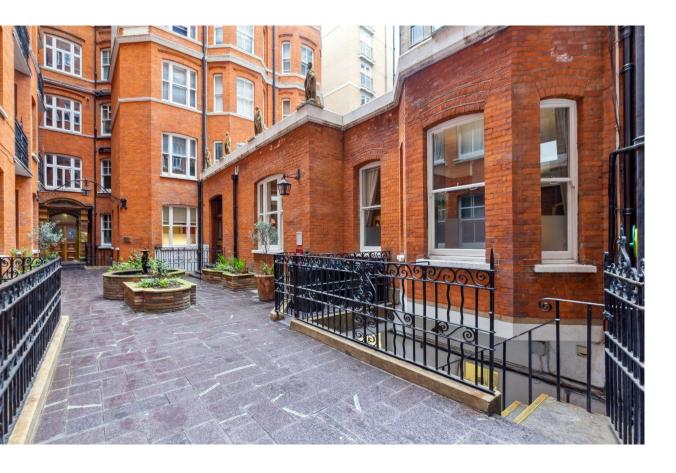

Westminster Palace Gardens Artillery Row, SW1P

CHESTERTONS

A stunning, immaculately presented, laterally spacious and very light seventh floor apartment situated in a highly desirable mansion block in the heart of Westminster.

Further benefits include wooden flooring, concierge / porter, lift access, Share of Freehold and is offered with no onward chain.

Westminster Palace Gardens is conveniently located for the shops, cafes and restaurants of Westminster and St James's Park as well as several of London's most famous landmarks. The transport links can be found at St James's Park (Circle and District line) and Westminster (Jubilee, Circle and District line).