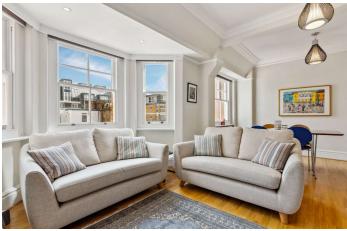

Westminster Palace Gardens Artillery Row, SW1P

CHESTERTONS

A stunning, immaculately presented, laterally spacious and very light seventh floor apartment situated in a highly desirable mansion block in the heart of Westminster.

This super property comprises a good sized principle bedroom with en suite bathroom and fitted wardrobes, a second double bedroom also benefitting from fitted wardrobes and a third bedroom ideal for guests and an office space. The property further comprises a spacious Reception / dining room benefiting from an abundance of natural light and a separate well equipped modern eat in kitchen and a family bathroom.

Further benefits include wooden flooring, concierge / porter, lift access, Share of Freehold and is offered with no onward chain.

Westminster Palace Gardens is conveniently located for the shops, cafes and restaurants of Westminster and St James's Park as well as several of London's most famous landmarks. The transport links can be found at St James's Park (Circle and District line) and Westminster (Jubilee, Circle and District line).

- Immaculately presented Seventh Floor Apartment
- Three Bedrooms and Two Bathrooms
- A Very Light and Spacious Reception Dining Room
- Separate Modern Kitchen
- Lift Access & Porter
- Share of Freehold