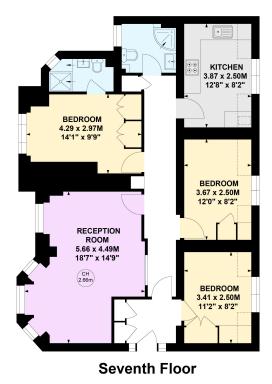

This super property comprises a good sized principle bedroom with en suite bathroom and fitted wardrobes, a second double bedroom also benefitting from fitted wardrobes and a third bedroom ideal for guests and an office space. The property further comprises a spacious Reception / dining room benefiting from an abundance of natural light and a separate well equipped modern eat in kitchen and a family bathroom.

## Westminster Palace, SW1P

Approximate gross internal area

91.00 sq m / 979 sq ft

Key : CH - Ceiling Height

Not to scale, for guidance only and must not be relied upon as a statement of fact. All measurements and areas are approximate only