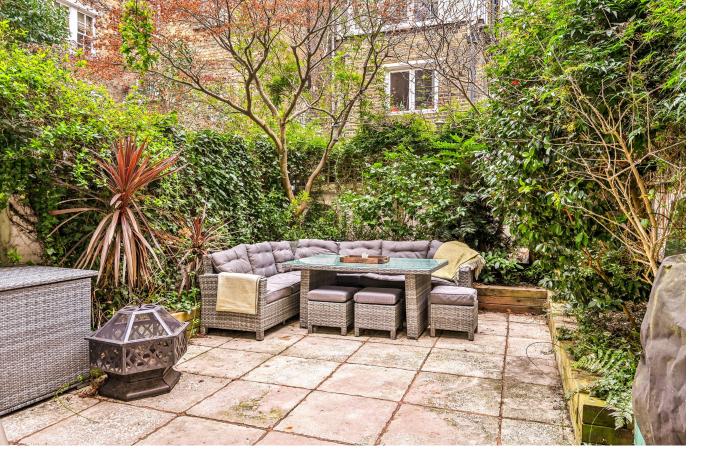

## Alderney Street London, SW1V

Offers in Excess of £1,000,000

A beautifully presented and spacious two bedroom split level conversion in this Mid-Victorian period building located on the sought after Pimlico grid. On the ground floor, the impressive reception room leads through to an excellent formal dining room both with high ceilings and a separate and exceptional kitchen breakfast room. Further accommodation comprises two double bedrooms, family bathroom and conservatory directly accessed from both bedrooms further leading onto a beautiful private garden.

- Spacious 2-bedroom split-level conversion in a Mid-Victorian building.
- High-ceilinged reception and dining rooms on the ground floor.
- Exceptional kitchen-breakfast room.
- Two double bedrooms with conservatory and private garden access.
- Prime Pimlico grid location, close to shops, restaurants, and bars in Pimlico, Belgravia, and Chelsea.
- Excellent transport links: Victoria and Pimlico tube stations, plus national rail and Gatwick Express.