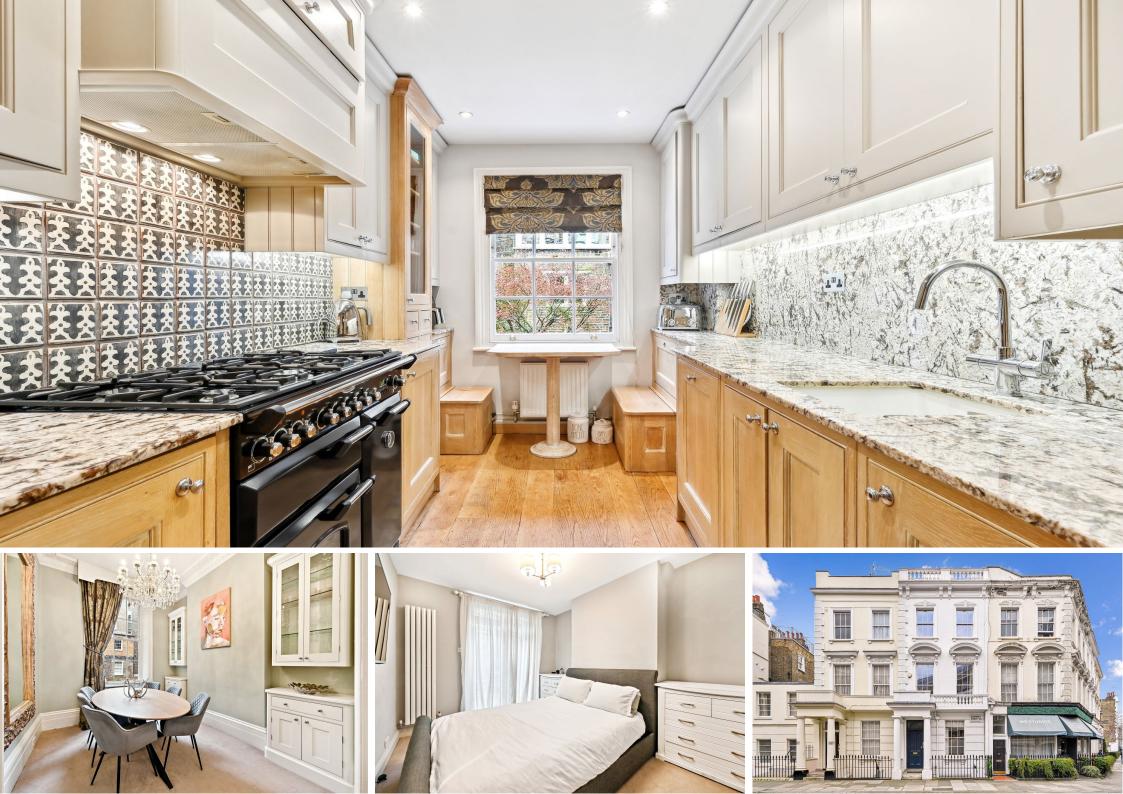

## Alderney Street London, SW1V

Offers in Excess of £1,000,000

A beautifully presented and spacious two bedroom split level conversion in this Mid-Victorian period building located on the sought after Pimlico grid. On the ground floor, the impressive reception room leads through to an excellent formal dining room both with high ceilings and a separate and exceptional kitchen breakfast room. Further accommodation comprises two double bedrooms, family bathroom and conservatory directly accessed from both bedrooms further leading onto a beautiful private garden.

- Spacious 2-bedroom split-level conversion in a Mid-Victorian building.
- High-ceilinged reception and dining rooms on the ground floor.
- Exceptional kitchen-breakfast room.
- Two double bedrooms with conservatory and private garden access.
- Prime Pimlico grid location, close to shops, restaurants, and bars in Pimlico, Belgravia, and Chelsea.
- Excellent transport links: Victoria and Pimlico tube stations, plus national rail and Gatwick Express.