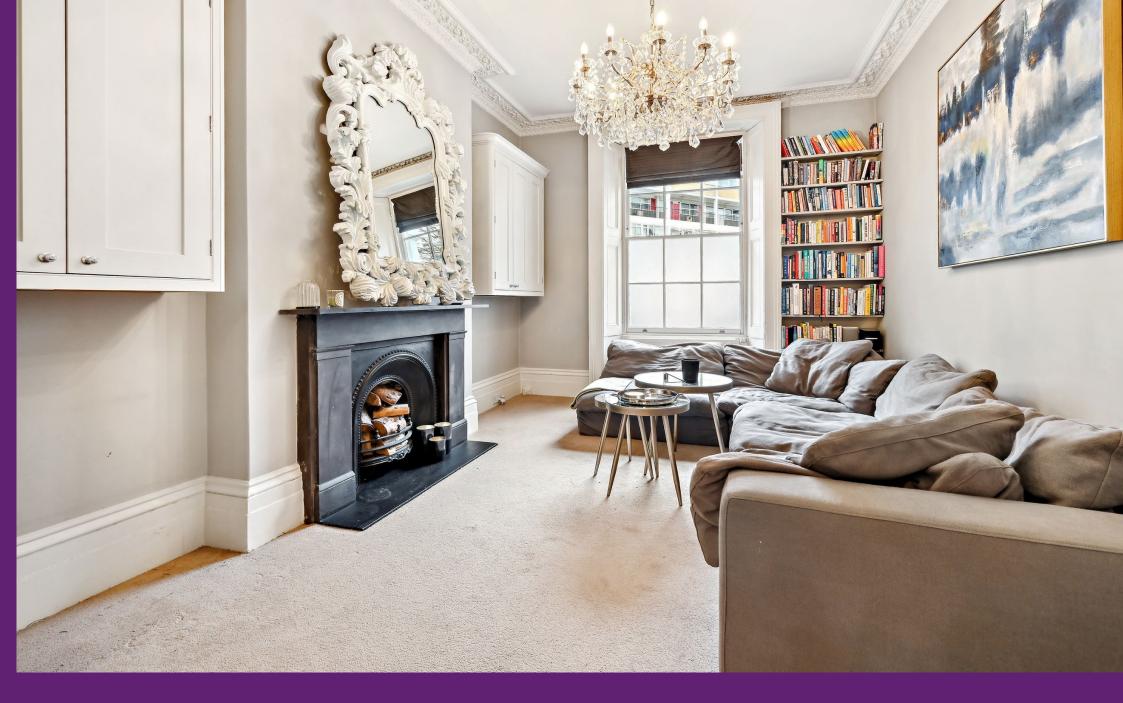

## Alderney Street London, SW1V

Offers in Excess of £1,000,000

A beautifully presented and spacious two bedroom split level conversion in this Mid-Victorian period building located on the sought after Pimlico grid. On the ground floor, the impressive reception room leads through to an excellent formal dining room both with high ceilings and a separate and exceptional kitchen breakfast room. Further accommodation comprises two double bedrooms, family bathroom and conservatory directly accessed from both bedrooms further leading onto a beautiful private garden.

- Spacious 2-bedroom split-level conversion in a Mid-Victorian building.
- High-ceilinged reception and dining rooms on the ground floor.
- Exceptional kitchen-breakfast room.
- Two double bedrooms with conservatory and private garden access.
- Prime Pimlico grid location, close to shops, restaurants, and bars in Pimlico, Belgravia, and Chelsea.
- Excellent transport links: Victoria and Pimlico tube stations, plus national rail and Gatwick Express.