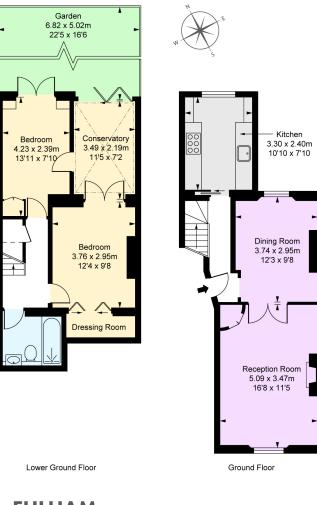

## Aldernev Street, SW1V Approximate Gross Internal Area 84.8 sg m / 912 sg ft ( Including restricted height under 1.5m \_\_\_\_\_) (CH = Ceiling Heights)

This plan is not to a given scale. A detailed layout plan with PRECISION YOU CAN TRUST dimensions is available on request.