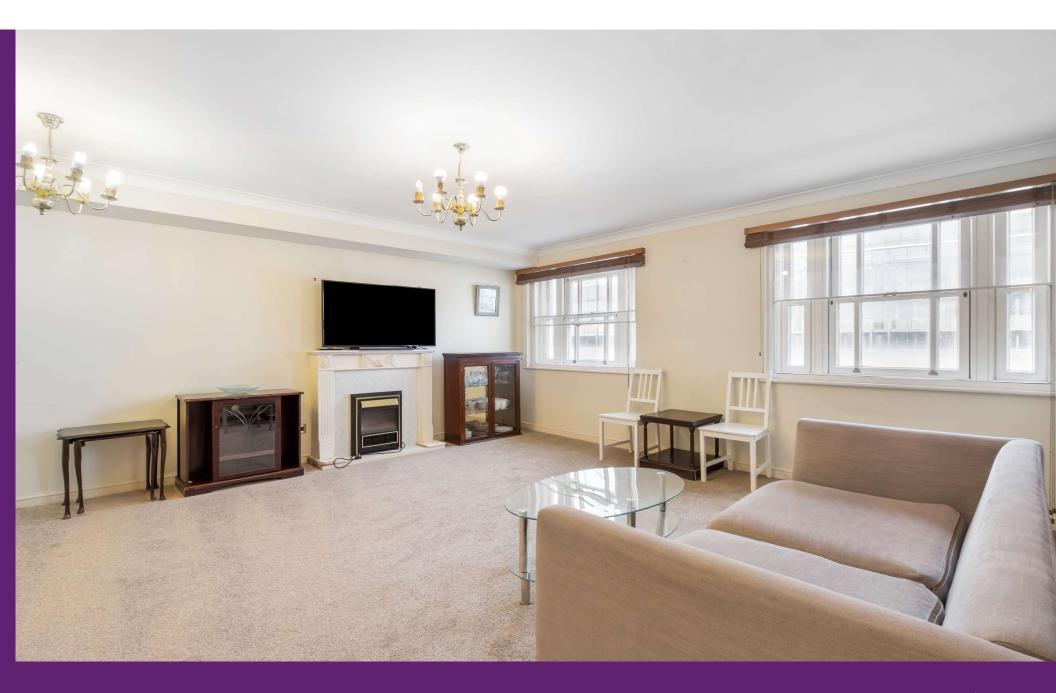

Royal Belgrave House Hugh Street, SW1V

CHESTERTONS

The apartment located on the top floor features two well proportioned double bedrooms, with the master suite complemented by an en-suite shower room. A spacious reception area provides an ideal setting for both relaxation and entertaining, with a separate kitchen. A spacious family bathroom, a substantial hallway, and abundant storage solutions enhance the property's practicality. Furthermore, the property is fitted with secondary glazing. Residents benefit from the building's comprehensive amenities, including a porter, efficient lift access and one secure allocated parking space, communal roof Terrace, low service charge including water. Available immediately with no chain.

- This fourth-floor Penthouse apartment offers a prime position
- Two generously sized double bedrooms, including a master en- suite
- A substantial reception area complemented by a separate kitchen.
- A wide hallway, and ample storage solutions, Secondary glazing
- The building features a porter, lift access, and secure parking.
- No Chain