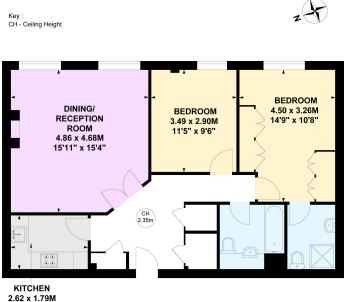

## chestertons.co.uk

Royal Belgrave House, SW1V Approximate gross internal area 75.07 sq m / 808 sq ft

8'7" x 5'10"

## **Fourth Floor**

COMPLIANT WITH RICS CODE OF MEASURING PRACTICE Floorplan is for illustrative purposes only and is not to scale. Every attempt has been made to ensure the accuracy of the floorplan shown, however all measurements, fixtures, fittings and data shown are an approximate interpretation for illustrative purposes only. Liability for errors, omissions or mis-statement through negligence or otherwise is hereby excluded.