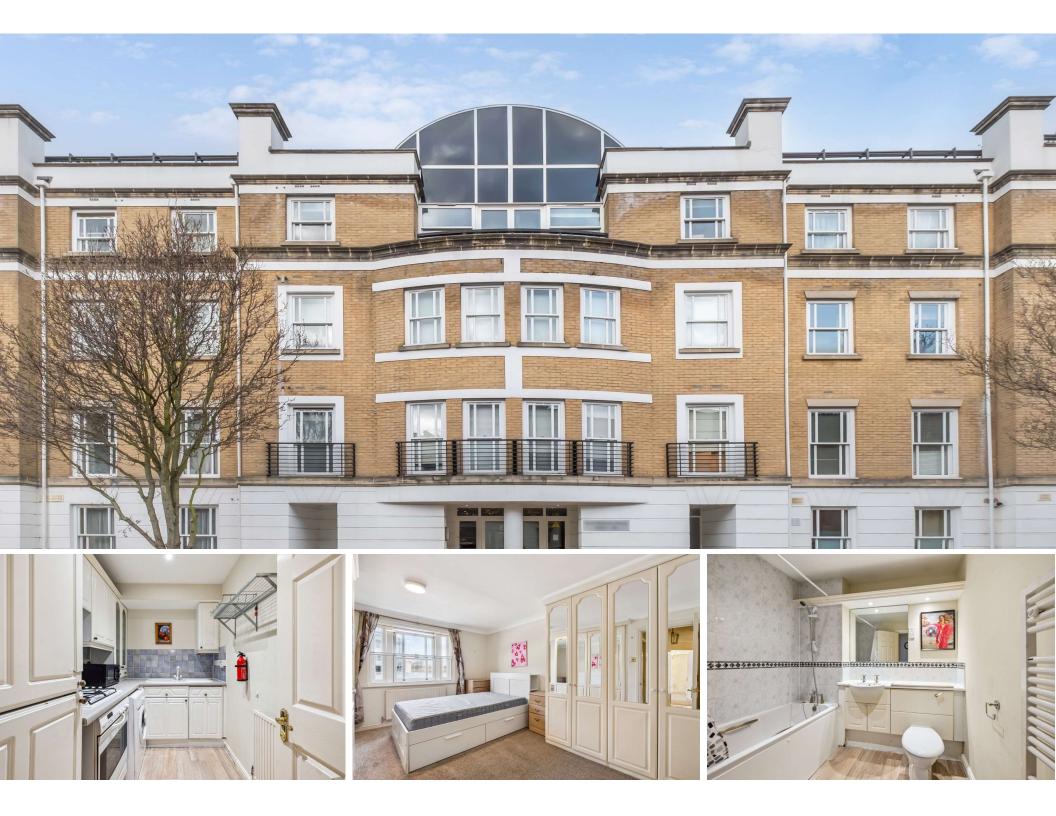

Royal Belgrave House Hugh Street, SW1V

CHESTERTONS

The apartment located on the top floor features two well proportioned double bedrooms, with the master suite complemented by an en-suite shower room. A spacious reception area provides an ideal setting for both relaxation and entertaining, with a separate kitchen. A spacious family bathroom, a substantial hallway, and abundant storage solutions enhance the property's practicality. Furthermore, the property is fitted with secondary glazing. Residents benefit from the building's comprehensive amenities, including a porter, efficient lift access and one secure allocated parking space, communal roof Terrace, low service charge including water. Available immediately with no chain.

- This fourth-floor Penthouse apartment offers a prime position
- Two generously sized double bedrooms, including a master en- suite
- A substantial reception area complemented by a separate kitchen.
- A wide hallway, and ample storage solutions, Secondary glazing
- The building features a porter, lift access, and secure parking.
- No Chain