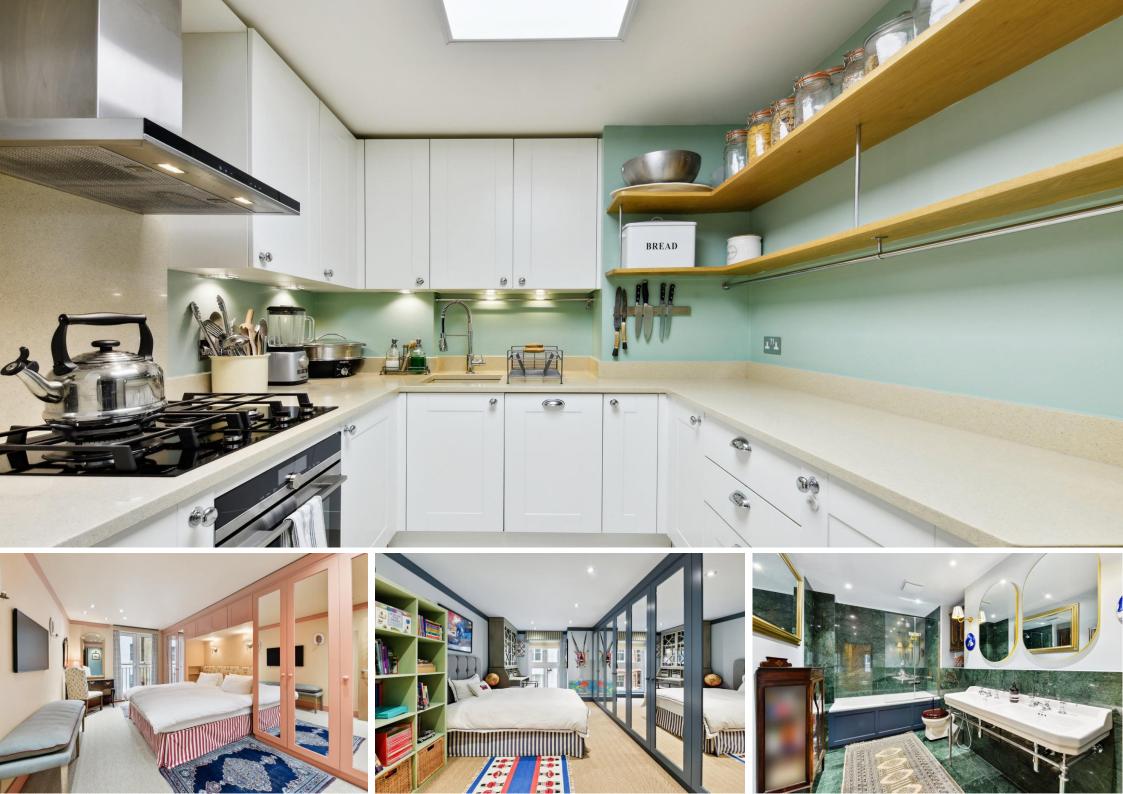

Artillery Mansions Victoria Street, SW1H

A fantastic two double bedroom situated within a popular mansion block in Westminster. The property further comprises reception room, separate kitchen and two bathrooms, private terrace and benefits from 24 hr concierge and parking.

- Two Bedrooms two bathrooms lateral flat
- Spacious Reception
- Separate Kitchen
- No Chain
- 24 Hour Concierge/ Lift and Private Parking
- Excellent Location

Tenure: Leasehold 999 years from 1 January 2000 plus Share of Freehold Service Charge: £10,000 per annum (Approximately) Ground Rent: £150 per annum (Fixed) Local Authority: City of Westminster Council Tax Band: G