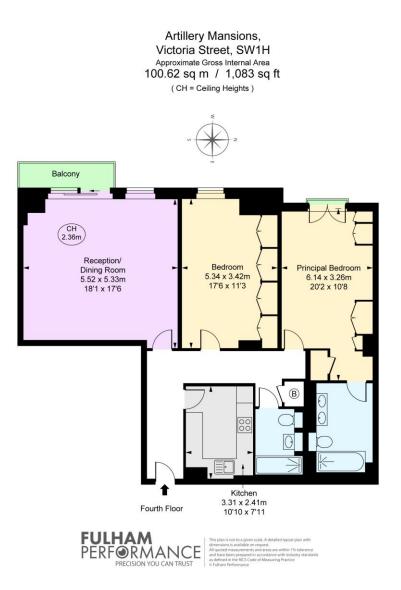

Artillery Mansions Victoria Street, SW1H

A fantastic two double bedroom situated within a popular mansion block in Westminster. The property further comprises reception room, separate kitchen and two bathrooms, private terrace and benefits from 24 hr concierge and parking.

- Two Bedrooms two bathrooms lateral flat
- Spacious Reception
- Separate Kitchen
- No Chain
- 24 Hour Concierge/ Lift and Private Parking
- Excellent Location

Tenure: Leasehold 999 years from 1 January 2000 plus Share of Freehold Service Charge: £10,000 per annum (Approximately) Ground Rent: £150 per annum (Fixed) Local Authority: City of Westminster Council Tax Band: G