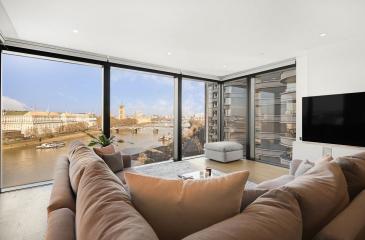

Albert Embankment London, SE1

Asking Price £2,150,000

CHESTERTONS

A superb two bedroom apartment in the Dumont, the impressive development boast views across the river, overlooking landmarks including the London Eye, Battersea Power Station, the City and the Houses of Parliament.

The apartment offers a bright open-plan kitchen and living area that leads out onto a private balcony with impressive views. It includes two double bedrooms with built-in wardrobes, both with an en-suite bathroom, and ample storage space throughout.