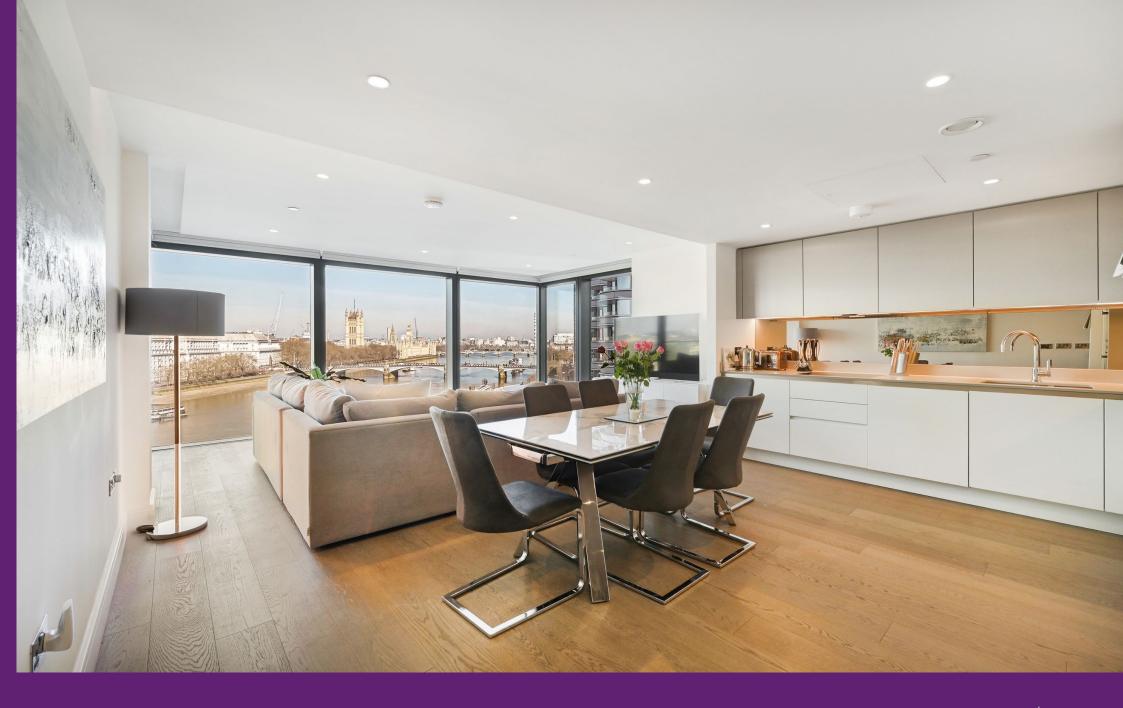

Albert Embankment London, SE1

Asking Price £2,150,000

CHESTERTONS

A superb two bedroom apartment in the Dumont, the impressive development boast views across the river, overlooking landmarks including the London Eye, Battersea Power Station, the City and the Houses of Parliament.

The apartment offers a bright open-plan kitchen and living area that leads out onto a private balcony with impressive views. It includes two double bedrooms with built-in wardrobes, both with an en-suite bathroom, and ample storage space throughout.