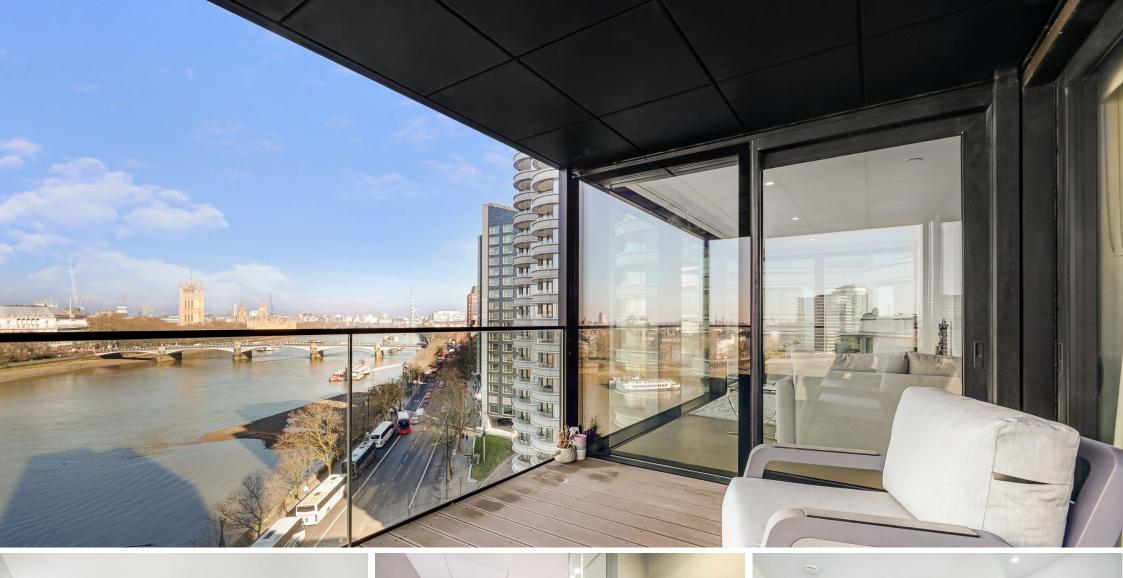

Albert Embankment London, SE1

Asking Price £2,150,000

CHESTERTONS

A superb two bedroom apartment in the Dumont, the impressive development boast views across the river, overlooking landmarks including the London Eye, Battersea Power Station, the City and the Houses of Parliament.

The apartment offers a bright open-plan kitchen and living area that leads out onto a private balcony with impressive views. It includes two double bedrooms with built-in wardrobes, both with an en-suite bathroom, and ample storage space throughout.