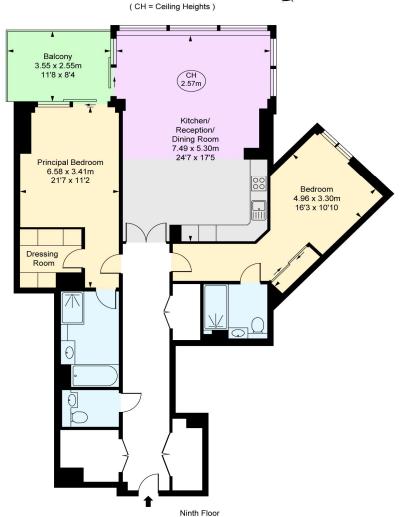

## The Dumont, Albert Embankment, SE1 Approximate Gross Internal Area 117.85 sq m / 1,269 sq ft

This plan is not to scale. It is for guidance and not for valuation purposes.

All measurements and areas are approximate only, and have been prepared in accordance with the current edition of the RICS Code of Measuring Practice.