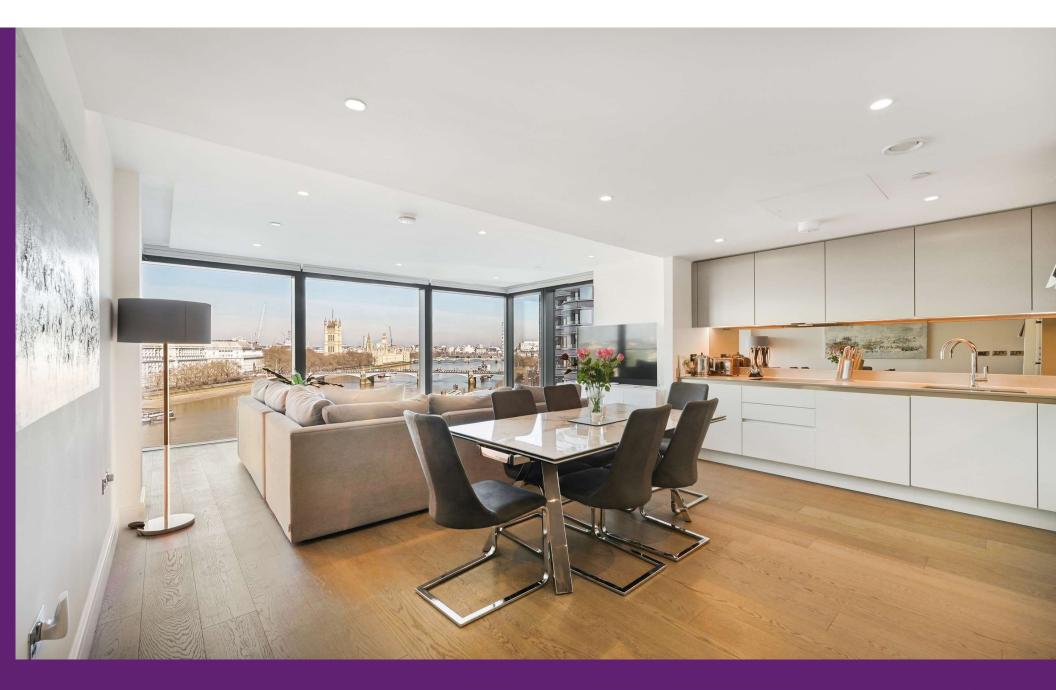

Albert Embankment London, SE1

CHESTERTONS

A superb two-bedroom apartment in The Dumont. The impressive development boasts views across the river, overlooking landmarks including the London Eye, Battersea Power Station, the City and the Houses of Parliament.

The apartment offers a bright open-plan kitchen and living area that leads out onto a private balcony with incredible panoramic views. It includes two double bedrooms with the main bedroom having a separate dressing room and the second bedroom having a built-in wardrobe, both with an en-suite bathroom, and ample storage space throughout.