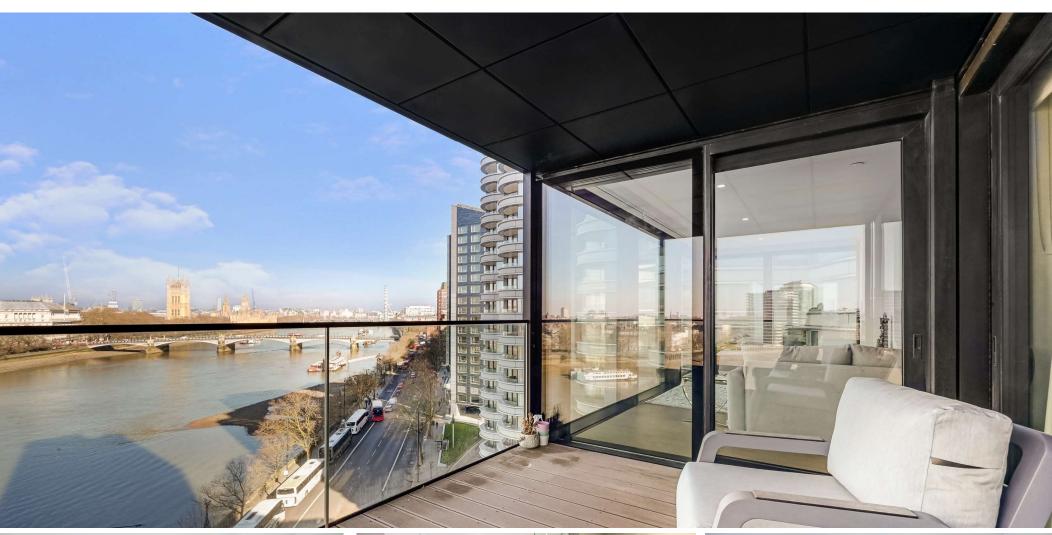

Albert Embankment London, SE1

CHESTERTONS

A superb two-bedroom apartment in The Dumont. The impressive development boasts views across the river, overlooking landmarks including the London Eye, Battersea Power Station, the City and the Houses of Parliament.

The apartment offers a bright open-plan kitchen and living area that leads out onto a private balcony with incredible panoramic views. It includes two double bedrooms with the main bedroom having a separate dressing room and the second bedroom having a built-in wardrobe, both with an en-suite bathroom, and ample storage space throughout.